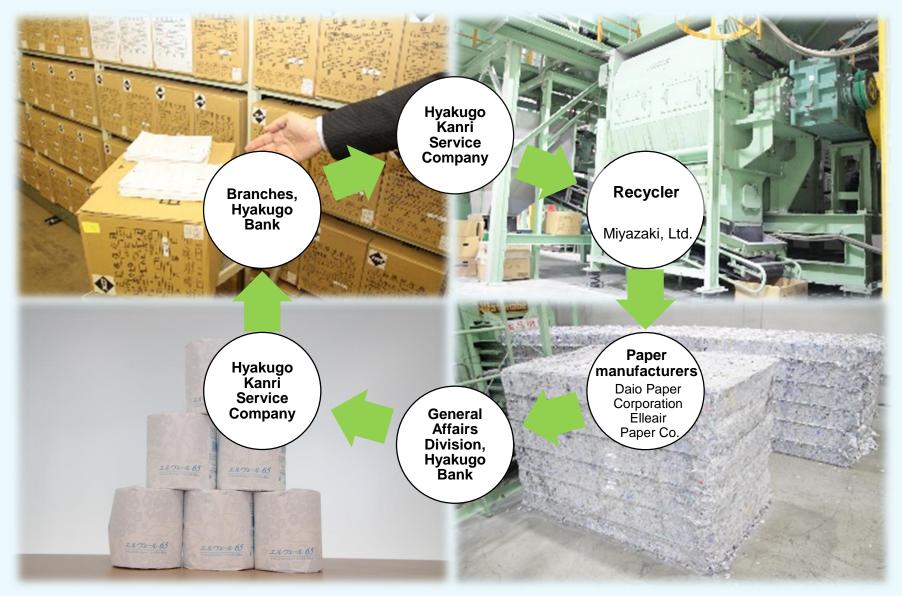

#### Closed recycling of paper in the Hyakugo Bank Group

#### Benefits of closed recycling of paper

### CO<sub>2</sub> emission reduction through recycling of confidential documents

The Group recycles confidential documents that have passed their retention period into toilet paper, which is used in approx. 100 bank branches

In FY2022, 36,230 kg worth of documents were recycled 36,230 kg = approx. 210,000 rolls

CO<sub>2</sub> emission reduction effect

### Employment of persons with disabilities by a special affiliated company

### Staff with disabilities engage in management and other duties at Hyakugo Kanri Service Company

KS 百五管理サービス株式会社

Prefecture

First in Japan as a special affiliat

百五銀行グループ特例子会社

- In 2016, certified as a "special affiliated company" for employment of persons with disabilities
  First regional bank in the three Tokai prefectures!
- In 2020, certified as a "company where people with disabilities are active"
- In 2021, certified as a "small or medium-sized employer with excellent employment of persons with disabilities"

Contributing to the realization of a sustainable, recycling-oriented society through employment of people with disabilities