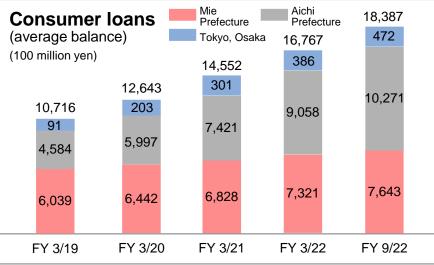

Both parties work together to promote awareness and support for decarbonized management so as to achieve carbon neutrality

Steadily increase loans to small and medium-sized businesses and consumer loans in the region, leading to an increase in loan and service revenues.

| L                                                                                                                                                                        | oa                                     | I <b>NS</b> (ending ba      | lance)    |           |           | (Million yen) |           |  |  |  |
|--------------------------------------------------------------------------------------------------------------------------------------------------------------------------|----------------------------------------|-----------------------------|-----------|-----------|-----------|---------------|-----------|--|--|--|
|                                                                                                                                                                          |                                        |                             | FY 3/19   | FY 3/20   | FY 3/21   | FY 3/22       | FY 9/22   |  |  |  |
|                                                                                                                                                                          | Co                                     | rporate sector              | 2,023,492 | 2,038,320 | 2,211,389 | 2,230,098     | 2,279,626 |  |  |  |
|                                                                                                                                                                          |                                        | Large companies             | 701,520   | 706,445   | 764,085   | 741,121       | 753,046   |  |  |  |
| compan<br>Small ar<br>medium<br>compan<br>Individual so                                                                                                                  | Medium-sized<br>companies              | 68,607                      | 76,523    | 72,632    | 70,012    | 69,489        |           |  |  |  |
|                                                                                                                                                                          | Small and<br>medium-sized<br>companies | 1,253,364                   | 1,255,350 | 1,374,671 | 1,418,965 | 1,457,091     |           |  |  |  |
|                                                                                                                                                                          | Ind                                    | lividual sector             | 1,188,146 | 1,378,725 | 1,581,166 | 1,806,575     | 1,909,043 |  |  |  |
|                                                                                                                                                                          | Public corporations                    |                             | 230,114   | 214,004   | 195,812   | 187,096       | 185,286   |  |  |  |
|                                                                                                                                                                          |                                        | l otal loans                | 3,441,753 | 3,631,051 | 3,988,368 | 4,223,771     | 4,373,956 |  |  |  |
|                                                                                                                                                                          | Co                                     | nsumer loans                | 1,172,255 | 1,363,812 | 1,568,347 | 1,793,865     | 1,896,890 |  |  |  |
| Consu                                                                                                                                                                    | Housing loans                          | 1,125,634                   | 1,315,068 | 1,519,349 | 1,744,239 | 1,846,892     |           |  |  |  |
|                                                                                                                                                                          |                                        | Other loans                 | 46,621    | 48,744    | 48,998    | 49,626        | 49,998    |  |  |  |
| Medium-<br>compani<br>Small an<br>medium-<br>compani<br>Individual se<br>Public corpo<br>Total loc<br>Consumer loc<br>Housing<br>Other loc<br>Loans in Mie<br>Prefecture |                                        | 1,672,737                   | 1,705,231 | 1,827,164 | 1,883,944 | 1,915,315     |           |  |  |  |
|                                                                                                                                                                          |                                        | ans outside Mie<br>efecture | 1,769,016 | 1,925,819 | 2,161,204 | 2,339,826     | 2,458,641 |  |  |  |
|                                                                                                                                                                          |                                        | Tokyo, Osaka                | 749,869   | 738,003   | 765,891   | 763,513       | 786,294   |  |  |  |
|                                                                                                                                                                          |                                        | Aichi                       | 1,019,146 | 1,187,816 | 1,395,312 | 1,576,313     | 1,672,346 |  |  |  |