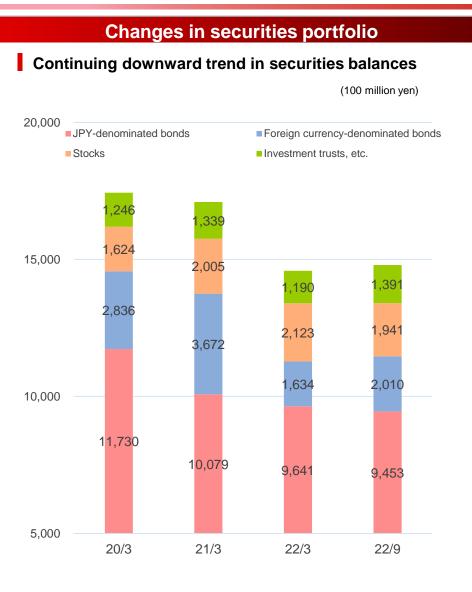

Restrained reinvestment in yen-denominated bonds as the economy is under a negative interest rate policy. Reduced foreign currency-denominated bonds, mainly fixed-income bonds, in response to rising interest rates in Europe and the U.S.

#### Valuation gains (losses) on securities

#### Unrealized gains of over 100 billion yen mainly in equities

Aim to build an optimal sales structure by developing a channel strategy that captures the changing needs of customers