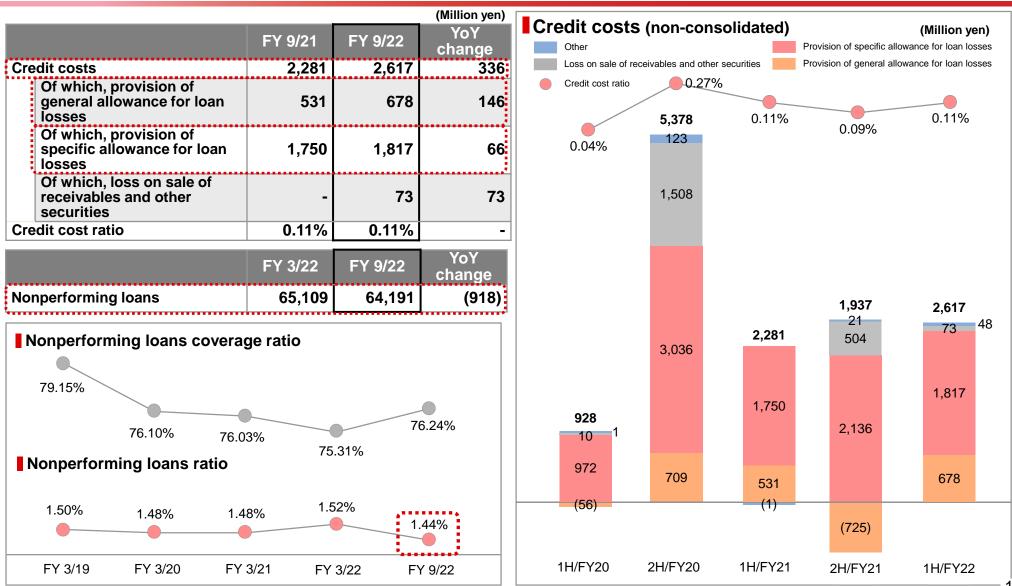

#### An increase in interest income and gain and loss from stocks and other securities, and a decrease in expenses caused interim net income to increase 10.9% year-on-year

|     |                                                                       | (Million yen)              | FY 9/21 | FY 9/22 | YoY change |
|-----|-----------------------------------------------------------------------|----------------------------|---------|---------|------------|
| Gr  | oss operating income                                                  | (1)                        | 30,441  | 27,832  | (2,609)    |
|     | Interest income                                                       |                            | 24,515  | 26,139  | 1,624      |
|     | Fees and commission                                                   | S                          | 5,922   | 5,635   | (286)      |
|     | Other operating incom                                                 | е                          | 4       | (3,943) | (3,947)    |
|     | Of which, gain and from government be and other bonds                 |                            | 104     | (2,997) | (3,101)    |
|     | ovision of general allov<br>r Ioan Iosses                             | vance (3)                  | 531     | 678     | 146        |
| Ex  | (penses                                                               | (4)                        | 20,102  | 19,444  | (657)      |
| Ne  | et operating income                                                   | (1) - (3) - (4)            | 9,807   | 7,709   | (2,098)    |
|     | ore net operating<br>come                                             | (1) - (2) - (4)            | 10,234  | 11,385  | 1,150      |
| ga  | ore net operating incom<br>in and loss from cance<br>vestment trusts) | e (excluding<br>llation of | 9,673   | 11,306  | 1,633      |
| No  | on-recurring gain and lo                                              | DSS                        | (82)    | 3,014   | 3,097      |
|     | Of which, disposal of b<br>debts                                      | oad (5)                    | 1,749   | 1,938   | 189        |
|     | Gain and loss from sto<br>other securities                            | ocks and                   | 1,051   | 4,179   | 3,128      |
| Or  | dinary income                                                         |                            | 9,724   | 10,723  | 998        |
|     | traordinary gain and lo                                               |                            | (214)   | (259)   | (44)       |
|     | terim net income before<br>xes                                        | e income                   | 9,509   | 10,463  | 954        |
| Int | terim net income                                                      |                            | 6,984   | 7,745   | 761        |
| Cr  | edit costs                                                            | (3) + (5)                  | 2,281   | 2,617   | 336        |

Credit costs increased year-on-year, as the Bank carefully and conservatively made judgments on debtor classification this fiscal year in anticipation of the impact of the COVID-19 pandemic.

For the full year, the Company expects 4.7 billion yen, the same level as the initial forecast.

...And others

An increase in the provision of allowance for loan losses caused a year-on-year increase in credit costs