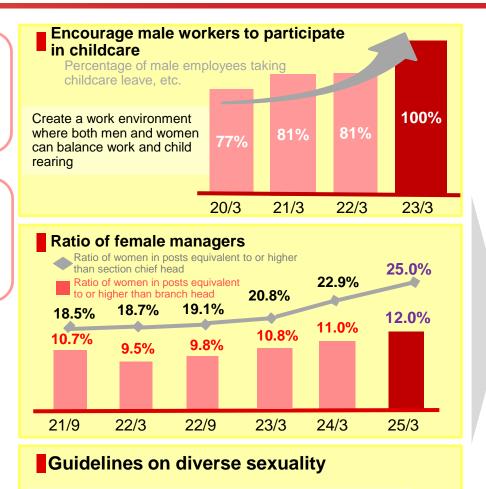

- Established guidelines for better understanding of diverse sexuality and appropriate behavior
- Diversity and inclusion consultation desk

The Bank is implementing a wide range of SDG/ESG-related initiatives