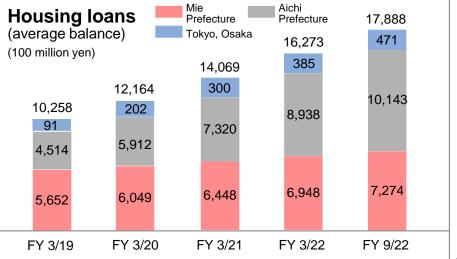

Strategy to Enhance Loan Income and Fees and Commissions (Housing Loans)

All new personal plazas are now opened, creating a structure capable of acquiring 400 billion yen annually

Strengthening

**Business Model** 

Strategy to Enhance Loan Income and Fees and Commissions (Housing Loans)

Financial health is maintained even as balances increased. Further streamline housing loan operations

Strengthening

**Business Model** 

| L                                                                                                                                                                        | oa                                     | I <b>NS</b> (ending ba      | lance)    |           |           | (Million yen) |           |  |  |  |
|--------------------------------------------------------------------------------------------------------------------------------------------------------------------------|----------------------------------------|-----------------------------|-----------|-----------|-----------|---------------|-----------|--|--|--|
|                                                                                                                                                                          |                                        |                             | FY 3/19   | FY 3/20   | FY 3/21   | FY 3/22       | FY 9/22   |  |  |  |
|                                                                                                                                                                          | Co                                     | rporate sector              | 2,023,492 | 2,038,320 | 2,211,389 | 2,230,098     | 2,279,626 |  |  |  |
|                                                                                                                                                                          |                                        | Large companies             | 701,520   | 706,445   | 764,085   | 741,121       | 753,046   |  |  |  |
| compan<br>Small ar<br>medium<br>compan<br>Individual so                                                                                                                  | Medium-sized<br>companies              | 68,607                      | 76,523    | 72,632    | 70,012    | 69,489        |           |  |  |  |
|                                                                                                                                                                          | Small and<br>medium-sized<br>companies | 1,253,364                   | 1,255,350 | 1,374,671 | 1,418,965 | 1,457,091     |           |  |  |  |
|                                                                                                                                                                          | Ind                                    | lividual sector             | 1,188,146 | 1,378,725 | 1,581,166 | 1,806,575     | 1,909,043 |  |  |  |
|                                                                                                                                                                          | Public corporations                    |                             | 230,114   | 214,004   | 195,812   | 187,096       | 185,286   |  |  |  |
|                                                                                                                                                                          |                                        | l otal loans                | 3,441,753 | 3,631,051 | 3,988,368 | 4,223,771     | 4,373,956 |  |  |  |
|                                                                                                                                                                          | Co                                     | nsumer loans                | 1,172,255 | 1,363,812 | 1,568,347 | 1,793,865     | 1,896,890 |  |  |  |
| Consu                                                                                                                                                                    | Housing loans                          | 1,125,634                   | 1,315,068 | 1,519,349 | 1,744,239 | 1,846,892     |           |  |  |  |
|                                                                                                                                                                          |                                        | Other loans                 | 46,621    | 48,744    | 48,998    | 49,626        | 49,998    |  |  |  |
| Medium-<br>compani<br>Small an<br>medium-<br>compani<br>Individual se<br>Public corpo<br>Total loc<br>Consumer loc<br>Housing<br>Other loc<br>Loans in Mie<br>Prefecture |                                        | 1,672,737                   | 1,705,231 | 1,827,164 | 1,883,944 | 1,915,315     |           |  |  |  |
|                                                                                                                                                                          |                                        | ans outside Mie<br>efecture | 1,769,016 | 1,925,819 | 2,161,204 | 2,339,826     | 2,458,641 |  |  |  |
|                                                                                                                                                                          |                                        | Tokyo, Osaka                | 749,869   | 738,003   | 765,891   | 763,513       | 786,294   |  |  |  |
|                                                                                                                                                                          |                                        | Aichi                       | 1,019,146 | 1,187,816 | 1,395,312 | 1,576,313     | 1,672,346 |  |  |  |