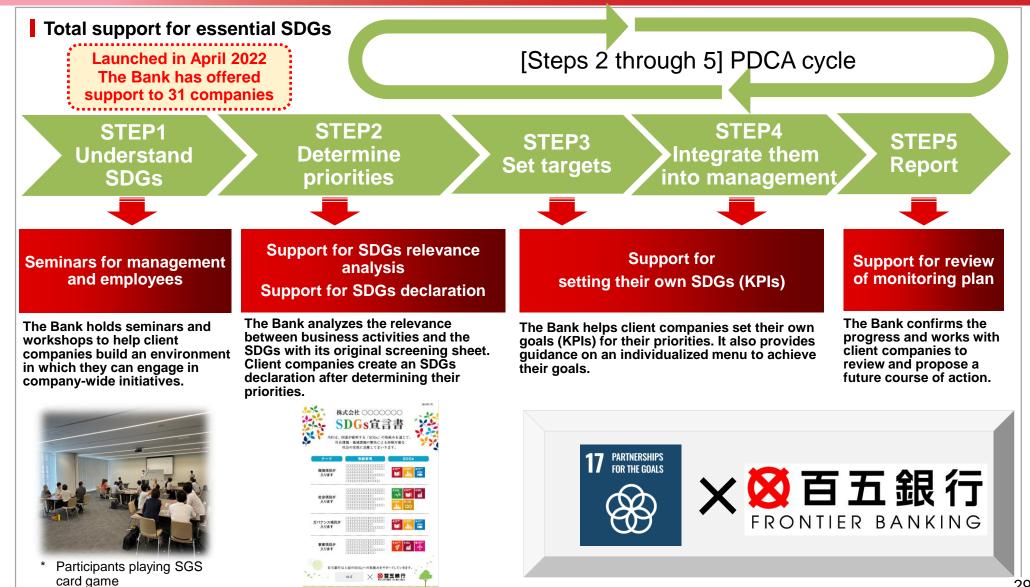

The Bank will continue investment aimed at providing interactive management
 support

Implement an "essential" SDGs support system to help businesses realize sustainable corporate activities — Promotion of SDGs consulting