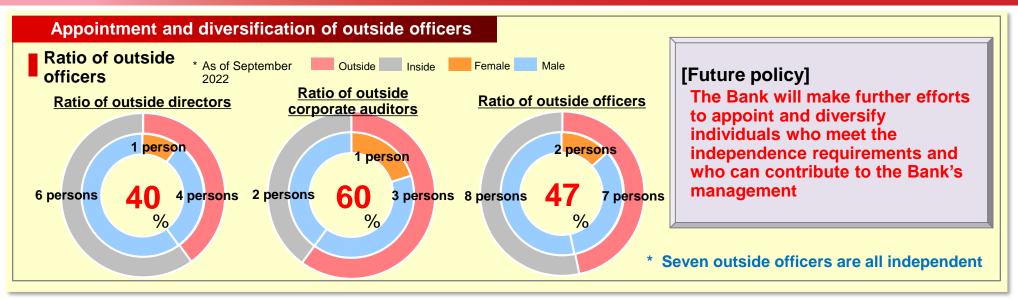

Establish alternative customer contact channels to physical branches

IV Strengthening Management Foundation

Advance consulting and digital human resource development

Strengthen the management system by responding to changing regulations and addressing new risks as needed