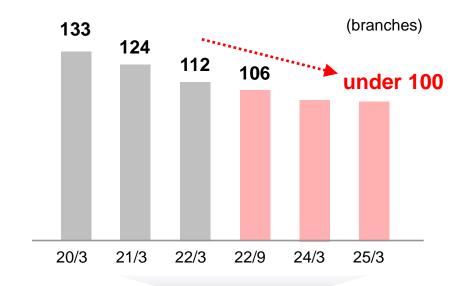

#### **Optimize the branch and ATM network**

Consolidation of branches through branch-inbranch method

As the non-face-to-face channel has become usual practice, the Bank seeks to reorganize its branches with a view to the future of banking branches

Plan

Aim to reduce number of ATMs by 10% over the three years of the Medium-term Management Plan

日九

Consider the operating status of each ATM and optimize the number of ATMs to secure both convenience and cost reduction