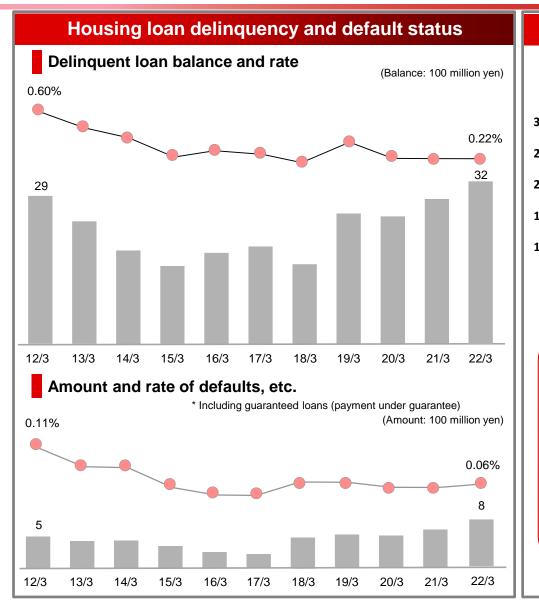

Strategy to Enhance Loan Income and Fees and Commissions (Housing Loans)

Financial health is maintained even as balances increased. Further streamline housing loan operations

Strengthening

**Business Model** 