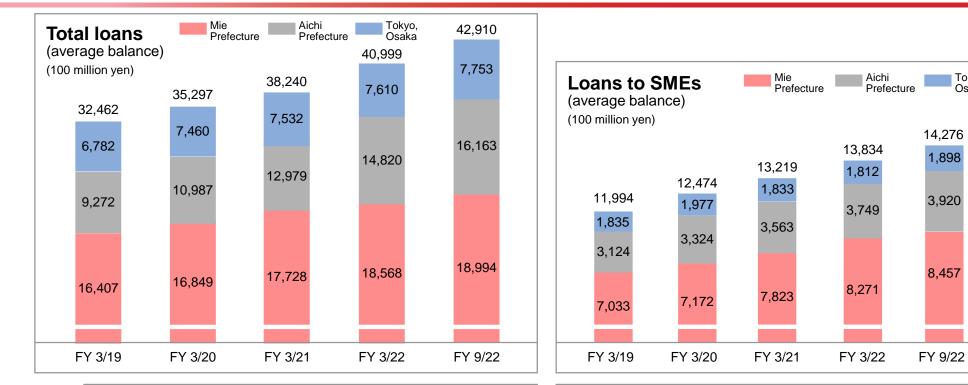

#### Individual deposits remained strong, increasing total deposits 3.6% year-on-year

Outline of

Individual loans such as housing loans and loans to SMEs grew, resulting in a 4.7% increase yearon-year in total loans

Outline of

**Financial Position** 

Loans

Outline of

| L                                                                                                                                                                        | oa                                     | I <b>NS</b> (ending ba      | lance)    |           |           | (Million yen) |           |  |  |  |
|--------------------------------------------------------------------------------------------------------------------------------------------------------------------------|----------------------------------------|-----------------------------|-----------|-----------|-----------|---------------|-----------|--|--|--|
|                                                                                                                                                                          |                                        |                             | FY 3/19   | FY 3/20   | FY 3/21   | FY 3/22       | FY 9/22   |  |  |  |
|                                                                                                                                                                          | Co                                     | rporate sector              | 2,023,492 | 2,038,320 | 2,211,389 | 2,230,098     | 2,279,626 |  |  |  |
|                                                                                                                                                                          |                                        | Large companies             | 701,520   | 706,445   | 764,085   | 741,121       | 753,046   |  |  |  |
| compan<br>Small ar<br>medium<br>compan<br>Individual so                                                                                                                  | Medium-sized<br>companies              | 68,607                      | 76,523    | 72,632    | 70,012    | 69,489        |           |  |  |  |
|                                                                                                                                                                          | Small and<br>medium-sized<br>companies | 1,253,364                   | 1,255,350 | 1,374,671 | 1,418,965 | 1,457,091     |           |  |  |  |
|                                                                                                                                                                          | Ind                                    | lividual sector             | 1,188,146 | 1,378,725 | 1,581,166 | 1,806,575     | 1,909,043 |  |  |  |
|                                                                                                                                                                          | Public corporations                    |                             | 230,114   | 214,004   | 195,812   | 187,096       | 185,286   |  |  |  |
|                                                                                                                                                                          |                                        | l otal loans                | 3,441,753 | 3,631,051 | 3,988,368 | 4,223,771     | 4,373,956 |  |  |  |
|                                                                                                                                                                          | Co                                     | nsumer loans                | 1,172,255 | 1,363,812 | 1,568,347 | 1,793,865     | 1,896,890 |  |  |  |
| Consu                                                                                                                                                                    | Housing loans                          | 1,125,634                   | 1,315,068 | 1,519,349 | 1,744,239 | 1,846,892     |           |  |  |  |
|                                                                                                                                                                          |                                        | Other loans                 | 46,621    | 48,744    | 48,998    | 49,626        | 49,998    |  |  |  |
| Medium-<br>compani<br>Small an<br>medium-<br>compani<br>Individual se<br>Public corpo<br>Total loc<br>Consumer loc<br>Housing<br>Other loc<br>Loans in Mie<br>Prefecture |                                        | 1,672,737                   | 1,705,231 | 1,827,164 | 1,883,944 | 1,915,315     |           |  |  |  |
|                                                                                                                                                                          |                                        | ans outside Mie<br>efecture | 1,769,016 | 1,925,819 | 2,161,204 | 2,339,826     | 2,458,641 |  |  |  |
|                                                                                                                                                                          |                                        | Tokyo, Osaka                | 749,869   | 738,003   | 765,891   | 763,513       | 786,294   |  |  |  |
|                                                                                                                                                                          |                                        | Aichi                       | 1,019,146 | 1,187,816 | 1,395,312 | 1,576,313     | 1,672,346 |  |  |  |