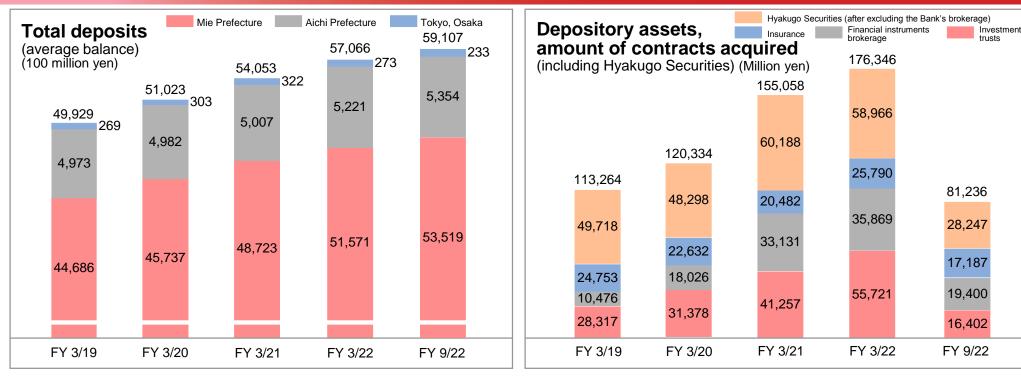

## **Deposits** (ending balance)

(Million yen)

|             |                     |                               | FY 3/19   | FY 3/20   | FY 3/21   | FY 3/22   | FY 9/22   |  |  |  |  |  |
|-------------|---------------------|-------------------------------|-----------|-----------|-----------|-----------|-----------|--|--|--|--|--|
|             | Co                  | rporate deposits              | 940,577   | 957,260   | 1,140,057 | 1,148,376 | 1,142,980 |  |  |  |  |  |
|             |                     | JPY liquid                    | 637,719   | 652,847   | 812,544   | 827,444   | 825,188   |  |  |  |  |  |
|             |                     | JPY time                      | 296,595   | 296,535   | 321,973   | 315,830   | 312,271   |  |  |  |  |  |
|             |                     | Foreign<br>currency           | 6,261     | 7,877     | 5,539     | 5,102     | 5,521     |  |  |  |  |  |
|             | Individual deposits |                               | 3,741,707 | 3,821,661 | 4,086,211 | 4,244,558 | 4,291,149 |  |  |  |  |  |
|             |                     | JPY liquid                    | 2,000,289 | 2,122,226 | 2,424,830 | 2,628,110 | 2,698,880 |  |  |  |  |  |
|             |                     | JPY time                      | 1,720,154 | 1,680,890 | 1,643,569 | 1,602,595 | 1,580,763 |  |  |  |  |  |
|             |                     | Foreign<br>currency           | 21,263    | 18,544    | 17,811    | 13,851    | 11,505    |  |  |  |  |  |
|             |                     | blic funds<br>posits          | 165,245   | 129,009   | 117,530   | 190,852   | 214,516   |  |  |  |  |  |
|             |                     | JPY liquid                    | 126,707   | 104,235   | 85,817    | 156,486   | 158,364   |  |  |  |  |  |
|             |                     | JPY time                      | 38,537    | 24,774    | 31,713    | 34,365    | 56,152    |  |  |  |  |  |
|             |                     | Foreign<br>currency           | 0         | 0         | 0         | 0         | 0         |  |  |  |  |  |
|             | Otł                 | ner                           | 35,456    | 42,955    | 44,176    | 65,728    | 27,266    |  |  |  |  |  |
| Tot         | al d                | leposits                      | 4,882,986 | 4,950,887 | 5,387,976 | 5,649,515 | 5,675,913 |  |  |  |  |  |
|             | De<br>Pre           | posits in Mie<br>efecture (*) | 4,427,536 | 4,485,158 | 4,874,667 | 5,122,798 | 5,141,121 |  |  |  |  |  |
|             | De<br>Mie           | posits outside<br>Prefecture  | 455,449   | 465,729   | 513,308   | 526,717   | 534,792   |  |  |  |  |  |
|             |                     | Tokyo, Osaka                  | 11,379    | 18,776    | 13,513    | 13,081    | 11,188    |  |  |  |  |  |
|             |                     | Aichi                         | 444,069   | 446,952   | 499,794   | 513,635   | 523,604   |  |  |  |  |  |
| Neg<br>of c |                     | able certificates<br>osit     | 182,115   | 160,490   | 154,505   | 171,666   | 178,724   |  |  |  |  |  |

## Deposits (including negotiable certificates of deposit), Depository Assets

百五銀行

FRONTIER BANKING

14,276

1,898

3,920

8,457

Tokyo,