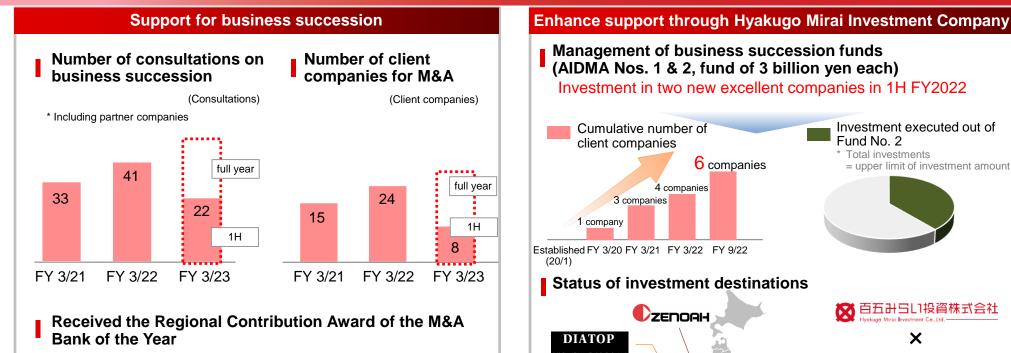

#### 27

AD ASANI DIETEC-

Enhance the scheme to support business succession as part of the Bank's commitment to sustainable community development, and increase earnings also

- The "M&A Bank of the Year" is an annual award given to regional banks by the Nihon M&A Center Inc. The Hyakugo Bank received the Regional Contribution Award (Tokai Area) for its contribution to the local community through M&A operations
- The Bank will continue to focus on regional development through M&A operations

H/M hair

Manufacturi

ng

Beauty

business

 The Bank intends to differentiate itself from other banks through wide-area expansion and specialization in the field of business succession, while focusing on the Tokai area.