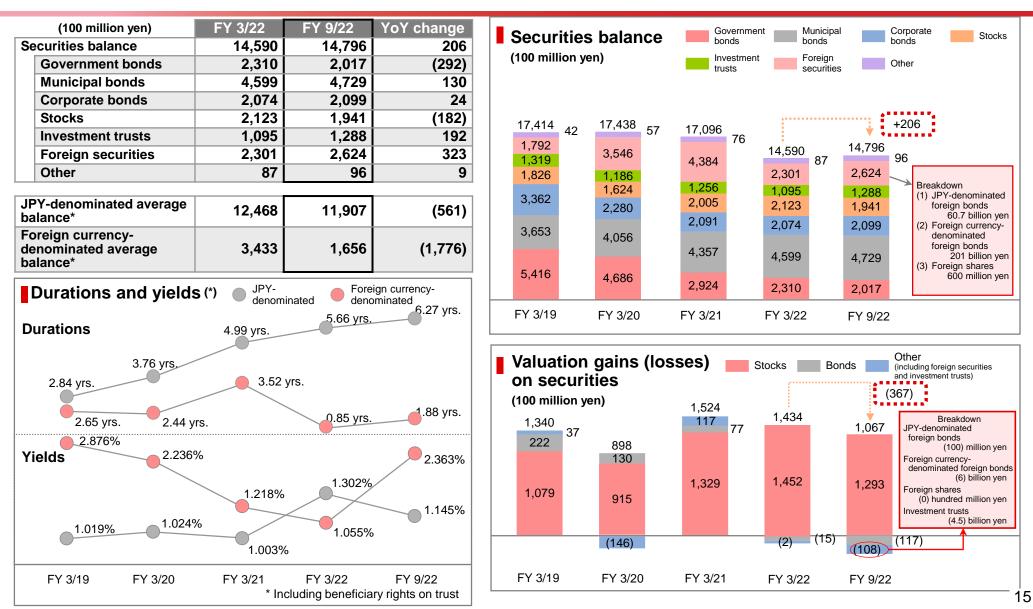

#### Valuation gains on securities decreased almost entirely, including stocks and bonds

An increase in risk assets, resulting from increased loans, caused the equity ratio to decrease 0.18 percentage points year-on-year

Restrained reinvestment in yen-denominated bonds as the economy is under a negative interest rate policy. Reduced foreign currency-denominated bonds, mainly fixed-income bonds, in response to rising interest rates in Europe and the U.S.

#### Changes in foreign currency-denominated bonds Reduced fixed bonds and MBS balances during the U.S. policy rate hike phase (100 million yen) (%)

#### Valuation gains (losses) on securities

#### Unrealized gains of over 100 billion yen mainly in equities

Aim to build an optimal sales structure by developing a channel strategy that captures the changing needs of customers