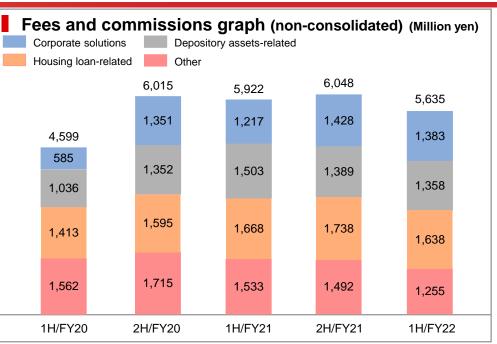

8

百五銀行

FRONTIER BANKING

Fees and commissions fell 4.8% year-on-year due to a decrease in commissions related to depository assets, etc.

|                                                             |         |         | (Million yen) |
|-------------------------------------------------------------|---------|---------|---------------|
|                                                             | FY 9/21 | FY 9/22 | YoY<br>change |
| Fees and commissions                                        | 5,922   | 5,635   | (286)         |
| Fees and commissions                                        | 8,526   | 8,335   | (190)         |
| Commissions related to depository<br>assets B               | 1,503   | 1,358   | (144)         |
| Of which, investment trust<br>commissions                   | 786     | 482     | (304)         |
| Of which, insurance sales<br>commissions*                   | 437     | 612     | 174           |
| Of which, financial<br>instruments brokerage<br>commissions | 211     | 183     | (27)          |
| Of which, defined contribution pension commissions          | 68      | 71      | 3             |
| Corporate solutions fees* A                                 | 1,217   | 1,383   | 165           |
| Housing loan-related fees                                   | 1,668   | 1,638   | (29)          |
| Fees and commissions expenses (expenses)                    | 2,603   | 2,699   | 95            |