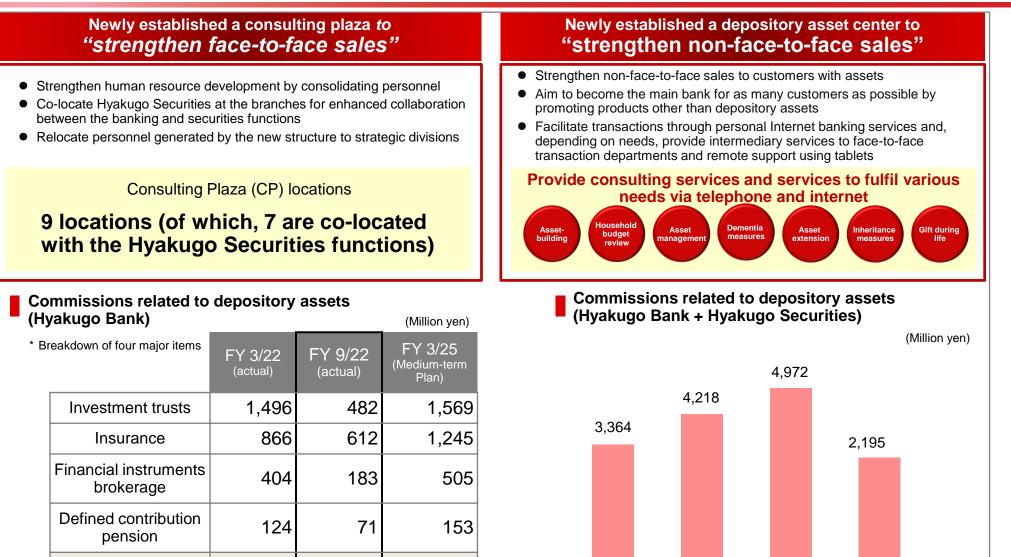

2,892

Total

1,358

3,497

FY 3/20

FY 3/21

Strategy to Enhance Loan Income and Fees and Commissions (Depository Assets)

Increase customer-oriented business operations and overall income from depository assets by "increasing opportunities to make proposals" and "improving quality"

8

百五銀行

FRONTIER BANKING

Fees and commissions fell 4.8% year-on-year due to a decrease in commissions related to depository assets, etc.

|                                                             |         |         | (Million yen) |
|-------------------------------------------------------------|---------|---------|---------------|
|                                                             | FY 9/21 | FY 9/22 | YoY<br>change |
| Fees and commissions                                        | 5,922   | 5,635   | (286)         |
| Fees and commissions                                        | 8,526   | 8,335   | (190)         |
| Commissions related to depository<br>assets B               | 1,503   | 1,358   | (144)         |
| Of which, investment trust<br>commissions                   | 786     | 482     | (304)         |
| Of which, insurance sales<br>commissions*                   | 437     | 612     | 174           |
| Of which, financial<br>instruments brokerage<br>commissions | 211     | 183     | (27)          |
| Of which, defined contribution pension commissions          | 68      | 71      | 3             |
| Corporate solutions fees* A                                 | 1,217   | 1,383   | 165           |
| Housing loan-related fees                                   | 1,668   | 1,638   | (29)          |
| Fees and commissions expenses (expenses)                    | 2,603   | 2,699   | 95            |

Outline of

\* Some business insurance fees are included in corporate solutions fees, not in insurance sales commissions

Commissions related to depository assets (Hyakugo Bank + Hyakugo Securities) Hyakugo Bank