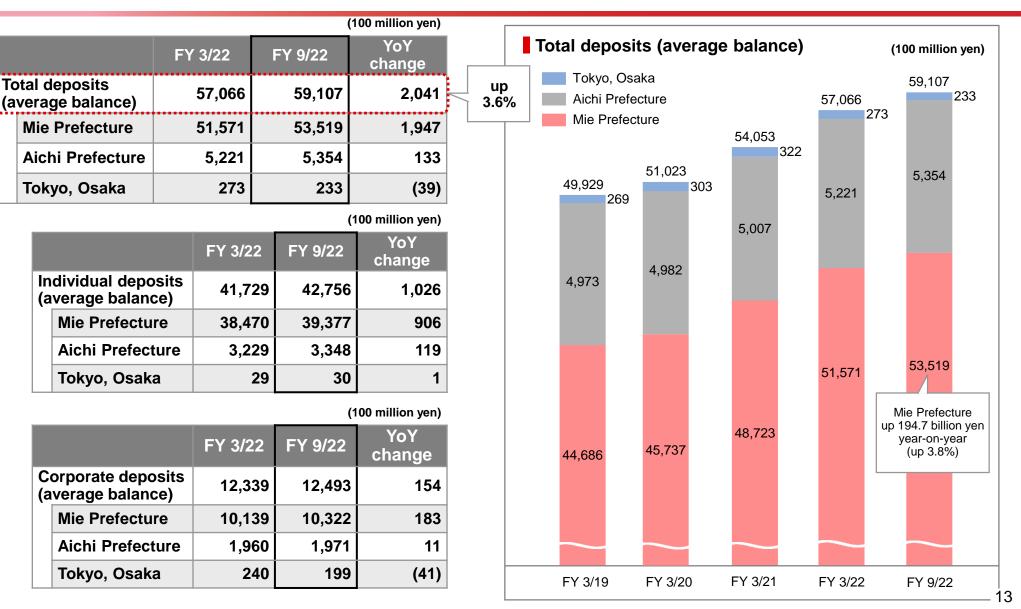

#### Individual deposits remained strong, increasing total deposits 3.6% year-on-year

Outline of

Individual loans such as housing loans and loans to SMEs grew, resulting in a 4.7% increase yearon-year in total loans