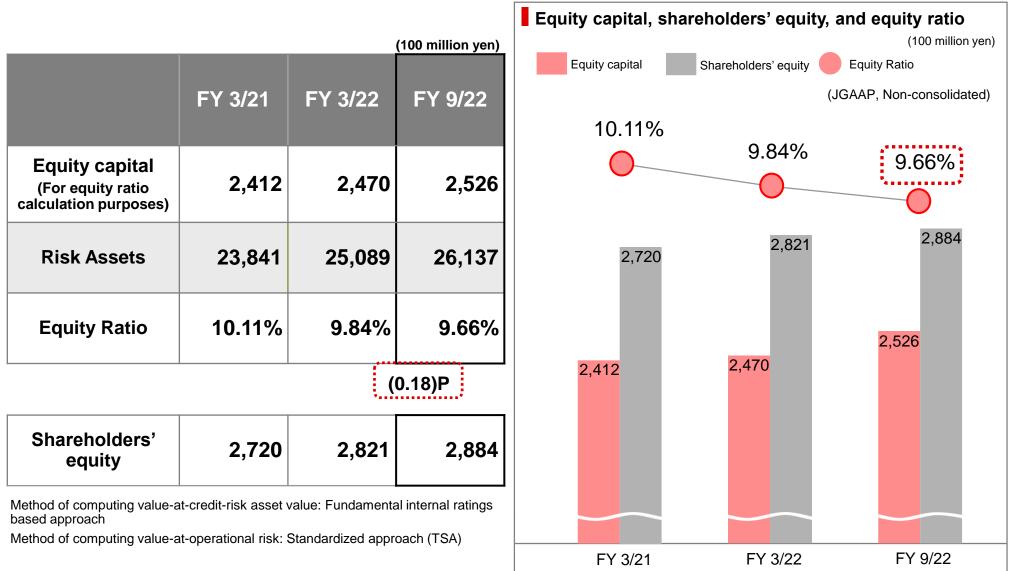

#### Valuation gains on securities decreased almost entirely, including stocks and bonds

An increase in risk assets, resulting from increased loans, caused the equity ratio to decrease 0.18 percentage points year-on-year