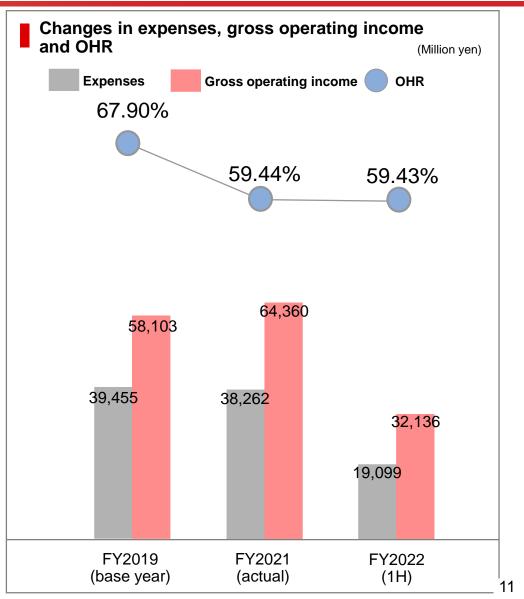

Core OHR

Core OHR decreased 3.19 points compared with 1H of 2021.

百五銀行

ERONTIER BAN

Outline of **Financial Position** 

The Bank fulfilled the OHR requirements for FY2021 (second fiscal year). It is expected to do so again in the final fiscal year

(Million ven)

|                               |                       |                    | (willion yell) |
|-------------------------------|-----------------------|--------------------|----------------|
|                               | FY2019<br>(base year) | FY2021<br>(actual) | FY2022<br>(1H) |
| Expenses                      | 39,455                | 38,262             | 19,099         |
| Gross operating income        | 58,103                | 64,360             | 32,136         |
| OHR(%)                        | 67.90                 | 59.44              | 59.43          |
| Changes in OHR from base year | -                     | (12.45)            | (12.47)        |
| * OHR is on a consolidated I  | (Target: -4%)         |                    |                |

method prescribed by the Bank of Japan