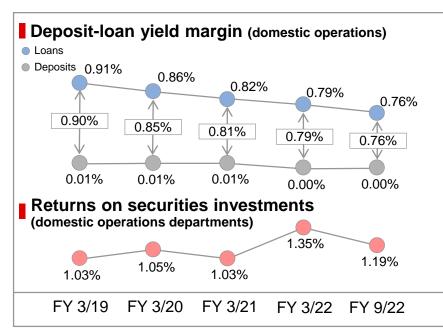

Net interest income grew mainly due to an increase in loan interest. On the other hand, net operating income fell due to a decrease in other operating income, which was mainly caused by a drop in gain and loss from government bonds and other bonds.

The drop in gain and loss from government bonds and other bonds was attributable to the sale of bonds that incurred valuation losses in order to ensure the soundness of the portfolio.

Non-recurring gain and loss grew due to an increase in gain and loss from stocks and other securities, etc. Both ordinary income and interim net income rose year-onyear.