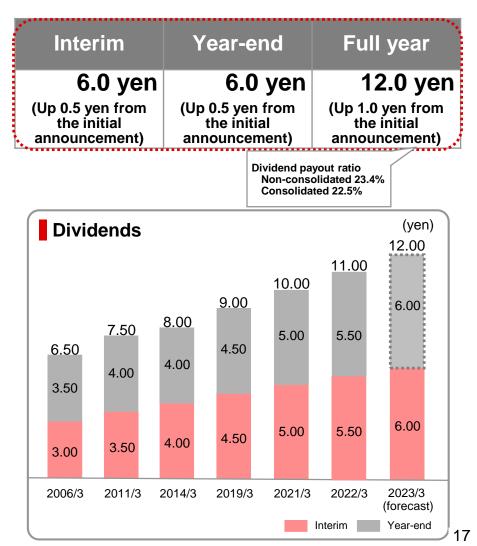

The full-year forecast for FY2022 remains unchanged from the initial forecast. Increased dividends to enhance the shareholder return

#### Dividend forecast