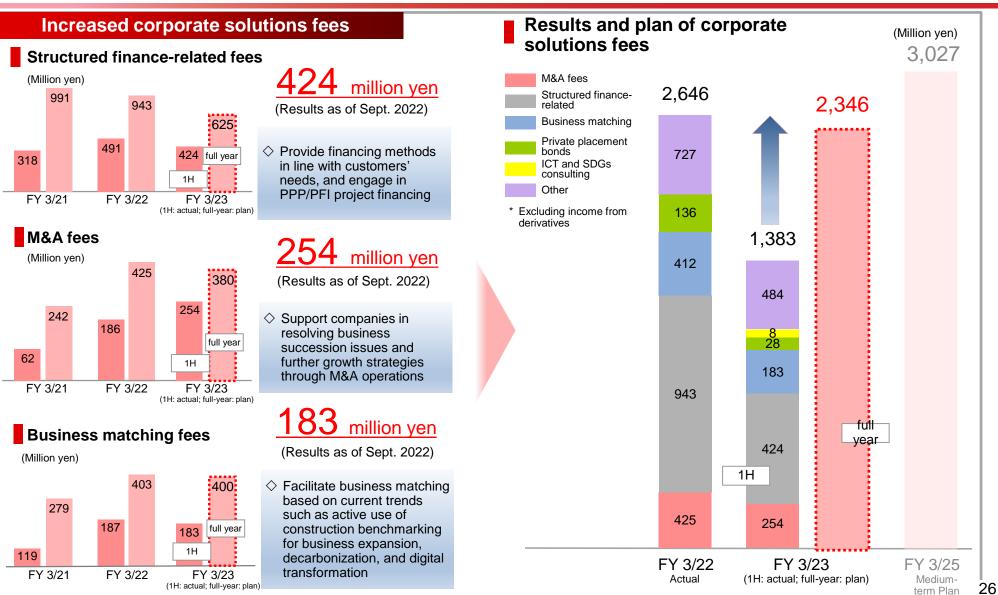

FY 9/22

FY 3/22

**区百五銀行** 

Provide optimal solutions to customers' diverse management issues and needs and increase noninterest income

services

Project management

support services

Examples of initiatives that demonstrate the Bank's consulting capabilities — promotion of structured financing

#### 27

AD ASANI DIETEC-

Enhance the scheme to support business succession as part of the Bank's commitment to sustainable community development, and increase earnings also

- The "M&A Bank of the Year" is an annual award given to regional banks by the Nihon M&A Center Inc. The Hyakugo Bank received the Regional Contribution Award (Tokai Area) for its contribution to the local community through M&A operations
- The Bank will continue to focus on regional development through M&A operations

H/M hair

Manufacturi

ng

Beauty

business

 The Bank intends to differentiate itself from other banks through wide-area expansion and specialization in the field of business succession, while focusing on the Tokai area.

The Bank will continue investment aimed at providing interactive management
 support

Implement an "essential" SDGs support system to help businesses realize sustainable corporate activities — Promotion of SDGs consulting

KGI items are generally progressing as planned, as we aim to achieve targets in the first year of the Medium-term Management Plan

|     |                                                      | FY 3/22, actual  | FY 9/22, actual | FY 3/25, target<br>(Final targets of the Medium-<br>term Management Plan) |
|-----|------------------------------------------------------|------------------|-----------------|---------------------------------------------------------------------------|
|     | Consolidated net income                              | 13.4 billion yen | 7.4 billion yen | 15 billion yen or more                                                    |
| KGI | ROE in consolidated net assets                       | 3.36%            | 3.79%           | 3.50% or more *                                                           |
| ž   | Core OHR                                             | 62.24%           | 63.07%          | Less than 67%                                                             |
|     | Equity Ratio                                         | 9.84%            | 9.66%           | 11% or more                                                               |
|     | Housing loan-related fees                            | 3.4 billion yen  | 1.6 billion yen | 4.4 billion yen                                                           |
| -   | Commissions related to depository assets             | 2.8 billion yen  | 1.3 billion yen | 3.4 billion yen                                                           |
| KPI | Corporate solutions fees                             | 2.7 billion yen  | 1.3 billion yen | 3 billion yen                                                             |
|     | Number of personnel with professional qualifications | 336 persons      | 364 persons     | 450 persons                                                               |