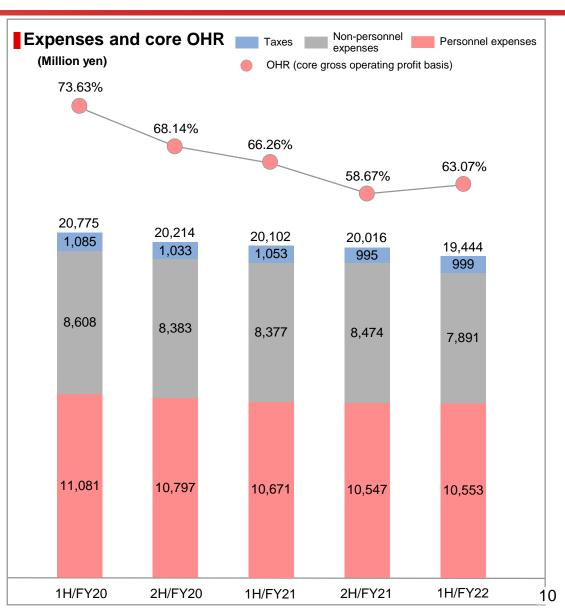

(Million yen)

Expenses fell 3.3% year-on-year due to decreases in personnel and non-personnel expenses, etc.

|          |                           |         |         | (Million yen) |
|----------|---------------------------|---------|---------|---------------|
|          |                           | FY 9/21 | FY 9/22 | YoY<br>change |
| Expenses |                           | 20,102  | 19,444  | (657)         |
|          | Personnel<br>expenses     | 10,671  | 10,553  | (118)         |
|          | Non-personnel<br>expenses | 8,377   | 7,891   | (485)         |
|          | Taxes                     | 1,053   | 999     | (53)          |

Major factors underlying changes in expenses

Outline of

Personnel expenses

Fell 1.1%, mainly due to a decrease in retirement benefit expenses

Non-personnel expenses

Fell 5.8% due to a decrease in deposit insurance premiums and cost reduction efforts

Core OHR

Core OHR decreased 3.19 points compared with 1H of 2021.

百五銀行

ERONTIER BAN

Outline of **Financial Position** 

The Bank fulfilled the OHR requirements for FY2021 (second fiscal year). It is expected to do so again in the final fiscal year