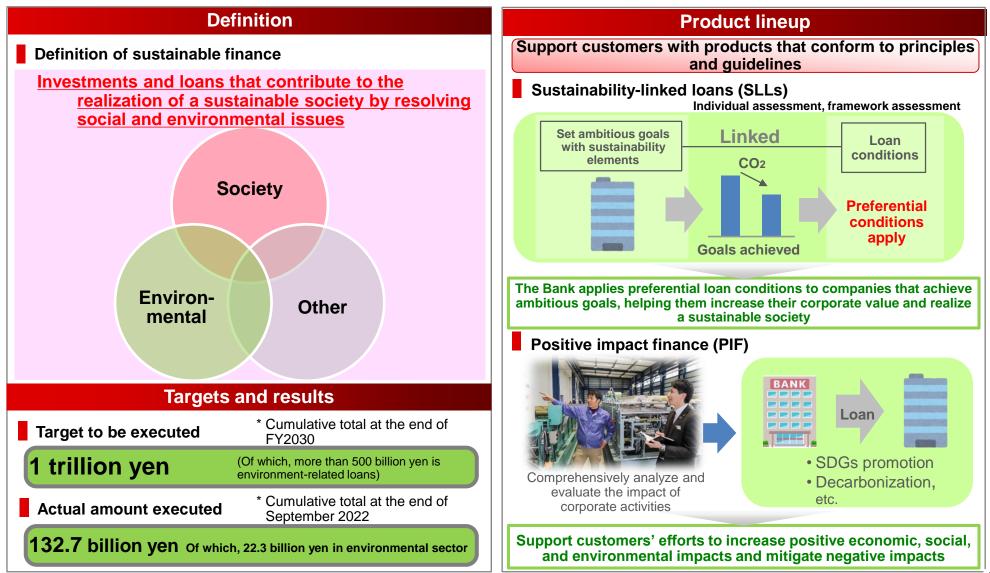

#### Target for the end of FY2030

To achieve net zero emissions (Scope1,2)

**1 trillion yen** (Of which, more than 500 billion yen is environment-related loans)

Greenhouse gas emissions

Amount of sustainable finance executed \* Cumulative total since FY2022

### Promote sustainable finance to create prosperous local economies

Increased Awareness

of SDGs/ESG

V