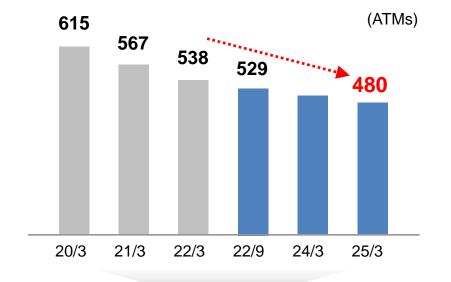

#### **Optimize the branch and ATM network**

Consolidation of branches through branch-inbranch method

As the non-face-to-face channel has become usual practice, the Bank seeks to reorganize its branches with a view to the future of banking branches

Plan

Aim to reduce number of ATMs by 10% over the three years of the Medium-term Management Plan

日九

Consider the operating status of each ATM and optimize the number of ATMs to secure both convenience and cost reduction