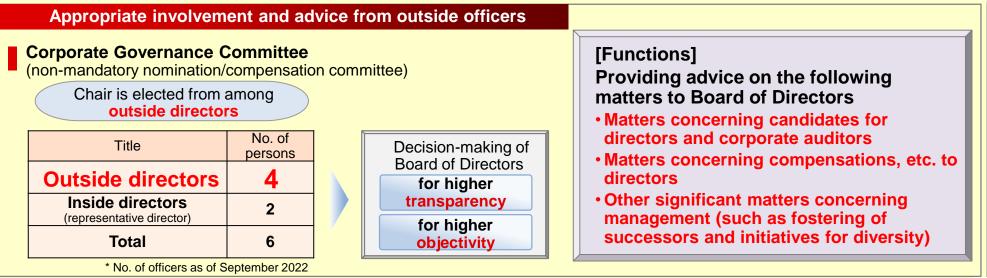

Establish alternative customer contact channels to physical branches

IV Strengthening Management Foundation

Advance consulting and digital human resource development

Strengthen the management system by responding to changing regulations and addressing new risks as needed