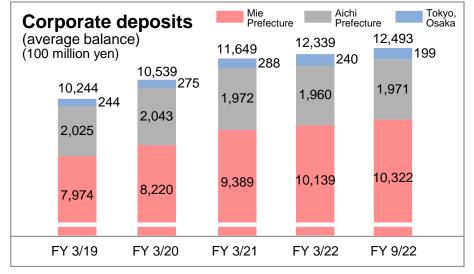

## **Deposits** (ending balance)

(Million yen)

|             |                     |                               | FY 3/19   | FY 3/20   | FY 3/21   | FY 3/22   | FY 9/22   |  |  |  |  |  |
|-------------|---------------------|-------------------------------|-----------|-----------|-----------|-----------|-----------|--|--|--|--|--|
|             | Co                  | rporate deposits              | 940,577   | 957,260   | 1,140,057 | 1,148,376 | 1,142,980 |  |  |  |  |  |
|             |                     | JPY liquid                    | 637,719   | 652,847   | 812,544   | 827,444   | 825,188   |  |  |  |  |  |
|             |                     | JPY time                      | 296,595   | 296,535   | 321,973   | 315,830   | 312,271   |  |  |  |  |  |
|             |                     | Foreign<br>currency           | 6,261     | 7,877     | 5,539     | 5,102     | 5,521     |  |  |  |  |  |
|             | Individual deposits |                               | 3,741,707 | 3,821,661 | 4,086,211 | 4,244,558 | 4,291,149 |  |  |  |  |  |
|             |                     | JPY liquid                    | 2,000,289 | 2,122,226 | 2,424,830 | 2,628,110 | 2,698,880 |  |  |  |  |  |
|             |                     | JPY time                      | 1,720,154 | 1,680,890 | 1,643,569 | 1,602,595 | 1,580,763 |  |  |  |  |  |
|             |                     | Foreign<br>currency           | 21,263    | 18,544    | 17,811    | 13,851    | 11,505    |  |  |  |  |  |
|             |                     | blic funds<br>posits          | 165,245   | 129,009   | 117,530   | 190,852   | 214,516   |  |  |  |  |  |
|             |                     | JPY liquid                    | 126,707   | 104,235   | 85,817    | 156,486   | 158,364   |  |  |  |  |  |
|             |                     | JPY time                      | 38,537    | 24,774    | 31,713    | 34,365    | 56,152    |  |  |  |  |  |
|             |                     | Foreign<br>currency           | 0         | 0         | 0         | 0         | 0         |  |  |  |  |  |
|             | Otł                 | ner                           | 35,456    | 42,955    | 44,176    | 65,728    | 27,266    |  |  |  |  |  |
| Tot         | al d                | leposits                      | 4,882,986 | 4,950,887 | 5,387,976 | 5,649,515 | 5,675,913 |  |  |  |  |  |
|             | De<br>Pre           | posits in Mie<br>efecture (*) | 4,427,536 | 4,485,158 | 4,874,667 | 5,122,798 | 5,141,121 |  |  |  |  |  |
|             | De<br>Mie           | posits outside<br>Prefecture  | 455,449   | 465,729   | 513,308   | 526,717   | 534,792   |  |  |  |  |  |
|             |                     | Tokyo, Osaka                  | 11,379    | 18,776    | 13,513    | 13,081    | 11,188    |  |  |  |  |  |
|             |                     | Aichi                         | 444,069   | 446,952   | 499,794   | 513,635   | 523,604   |  |  |  |  |  |
| Neg<br>of c |                     | able certificates<br>osit     | 182,115   | 160,490   | 154,505   | 171,666   | 178,724   |  |  |  |  |  |