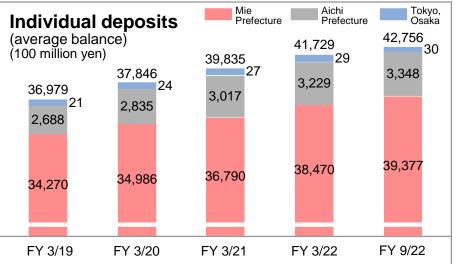

## **Deposits** (ending balance)

(Million yen)

|             |                     |                               | FY 3/19   | FY 3/20   | FY 3/21   | FY 3/22   | FY 9/22   |  |  |  |  |  |
|-------------|---------------------|-------------------------------|-----------|-----------|-----------|-----------|-----------|--|--|--|--|--|
|             | Co                  | rporate deposits              | 940,577   | 957,260   | 1,140,057 | 1,148,376 | 1,142,980 |  |  |  |  |  |
|             |                     | JPY liquid                    | 637,719   | 652,847   | 812,544   | 827,444   | 825,188   |  |  |  |  |  |
|             |                     | JPY time                      | 296,595   | 296,535   | 321,973   | 315,830   | 312,271   |  |  |  |  |  |
|             |                     | Foreign<br>currency           | 6,261     | 7,877     | 5,539     | 5,102     | 5,521     |  |  |  |  |  |
|             | Individual deposits |                               | 3,741,707 | 3,821,661 | 4,086,211 | 4,244,558 | 4,291,149 |  |  |  |  |  |
|             |                     | JPY liquid                    | 2,000,289 | 2,122,226 | 2,424,830 | 2,628,110 | 2,698,880 |  |  |  |  |  |
|             |                     | JPY time                      | 1,720,154 | 1,680,890 | 1,643,569 | 1,602,595 | 1,580,763 |  |  |  |  |  |
|             |                     | Foreign<br>currency           | 21,263    | 18,544    | 17,811    | 13,851    | 11,505    |  |  |  |  |  |
|             |                     | blic funds<br>posits          | 165,245   | 129,009   | 117,530   | 190,852   | 214,516   |  |  |  |  |  |
|             |                     | JPY liquid                    | 126,707   | 104,235   | 85,817    | 156,486   | 158,364   |  |  |  |  |  |
|             |                     | JPY time                      | 38,537    | 24,774    | 31,713    | 34,365    | 56,152    |  |  |  |  |  |
|             |                     | Foreign<br>currency           | 0         | 0         | 0         | 0         | 0         |  |  |  |  |  |
|             | Otł                 | ner                           | 35,456    | 42,955    | 44,176    | 65,728    | 27,266    |  |  |  |  |  |
| Tot         | al d                | leposits                      | 4,882,986 | 4,950,887 | 5,387,976 | 5,649,515 | 5,675,913 |  |  |  |  |  |
|             | De<br>Pre           | posits in Mie<br>efecture (*) | 4,427,536 | 4,485,158 | 4,874,667 | 5,122,798 | 5,141,121 |  |  |  |  |  |
|             | De<br>Mie           | posits outside<br>Prefecture  | 455,449   | 465,729   | 513,308   | 526,717   | 534,792   |  |  |  |  |  |
|             |                     | Tokyo, Osaka                  | 11,379    | 18,776    | 13,513    | 13,081    | 11,188    |  |  |  |  |  |
|             |                     | Aichi                         | 444,069   | 446,952   | 499,794   | 513,635   | 523,604   |  |  |  |  |  |
| Neg<br>of c |                     | able certificates<br>osit     | 182,115   | 160,490   | 154,505   | 171,666   | 178,724   |  |  |  |  |  |

#### Individual deposits remained strong, increasing total deposits 3.6% year-on-year

Outline of

Individual loans such as housing loans and loans to SMEs grew, resulting in a 4.7% increase yearon-year in total loans