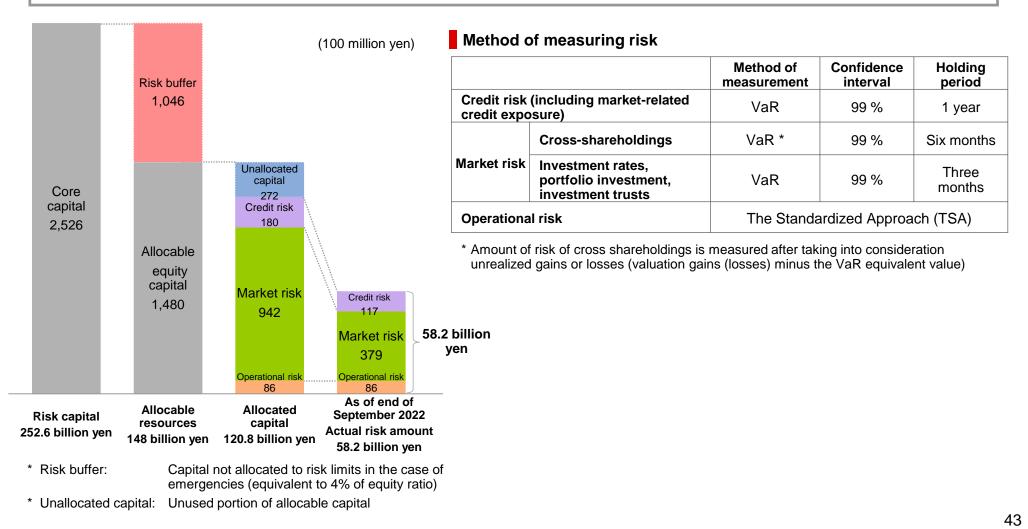

Osaka

Risk is kept within an appropriate range according to the Bank's operating capabilities based on integrated risk management.

Compared with core capital of 252.6 billion yen and allocable capital of 148.0 billion yen, actual amount of risk is 58.2 billion yen.