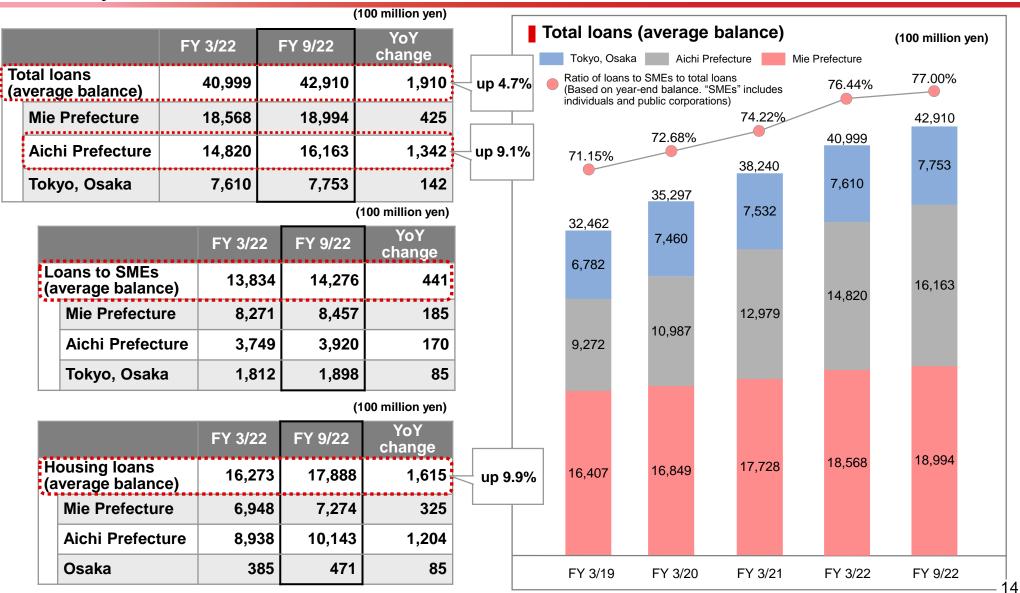

#### Individual deposits remained strong, increasing total deposits 3.6% year-on-year

Outline of

Individual loans such as housing loans and loans to SMEs grew, resulting in a 4.7% increase yearon-year in total loans

Outline of

**Financial Position** 

Loans

Outline of