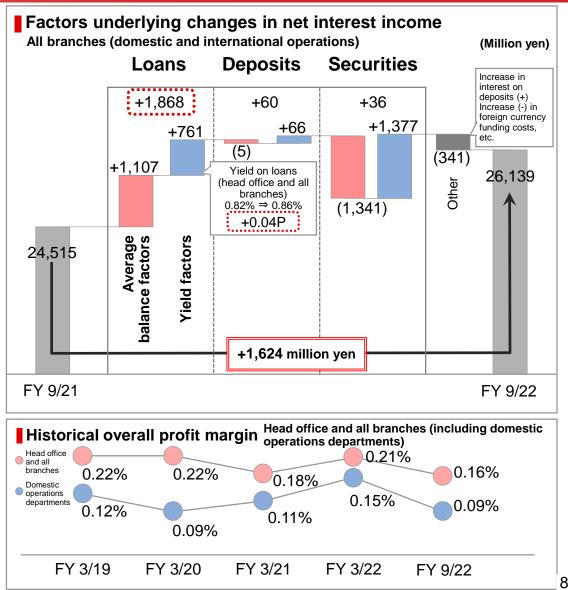

Net interest income grew mainly due to an increase in loan interest. On the other hand, net operating income fell due to a decrease in other operating income, which was mainly caused by a drop in gain and loss from government bonds and other bonds.

The drop in gain and loss from government bonds and other bonds was attributable to the sale of bonds that incurred valuation losses in order to ensure the soundness of the portfolio.

Non-recurring gain and loss grew due to an increase in gain and loss from stocks and other securities, etc. Both ordinary income and interim net income rose year-onyear.

An increase in loan and securities interest contributes to higher interest income of 6.6% year-on-year

|                 |      | (Million yen)                              | FY 9/21 | FY 9/22 | YoY<br>change |
|-----------------|------|--------------------------------------------|---------|---------|---------------|
| Interest income |      | 24,515                                     | 26,139  | 1,624   |               |
|                 | Tot  | tal interest income                        | 25,743  | 28,237  | 2,494         |
|                 |      | Loan interest                              | 16,651  | 18,520  | 1,868         |
|                 |      | Interest and<br>dividends on<br>securities | 8,753   | 8,789   | 36            |
|                 |      | Other                                      | 339     | 928     | 588           |
|                 | Inte | erest expenses                             | 1,228   | 2,098   | 869           |
|                 |      | Interest on deposits                       | 189     | 128     | (60)          |
|                 |      | Other                                      | 1,039   | 1,969   | 930           |

8

百五銀行

FRONTIER BANKING

Fees and commissions fell 4.8% year-on-year due to a decrease in commissions related to depository assets, etc.

|                                                             |         |         | (Million yen) |
|-------------------------------------------------------------|---------|---------|---------------|
|                                                             | FY 9/21 | FY 9/22 | YoY<br>change |
| Fees and commissions                                        | 5,922   | 5,635   | (286)         |
| Fees and commissions                                        | 8,526   | 8,335   | (190)         |
| Commissions related to depository<br>assets B               | 1,503   | 1,358   | (144)         |
| Of which, investment trust<br>commissions                   | 786     | 482     | (304)         |
| Of which, insurance sales<br>commissions*                   | 437     | 612     | 174           |
| Of which, financial<br>instruments brokerage<br>commissions | 211     | 183     | (27)          |
| Of which, defined contribution pension commissions          | 68      | 71      | 3             |
| Corporate solutions fees* A                                 | 1,217   | 1,383   | 165           |
| Housing loan-related fees                                   | 1,668   | 1,638   | (29)          |
| Fees and commissions expenses (expenses)                    | 2,603   | 2,699   | 95            |