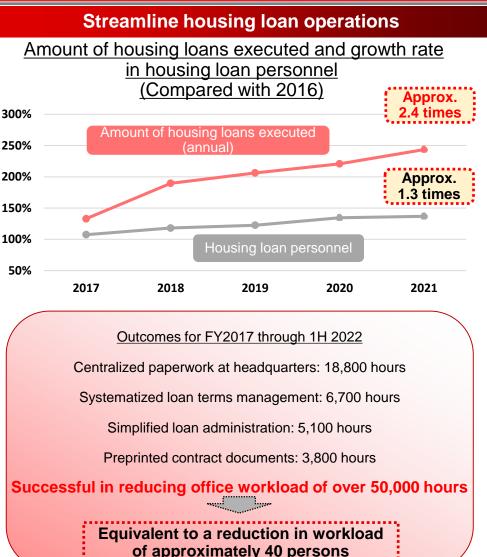

Strategy to Enhance Loan Income and Fees and Commissions (Housing Loans)

Financial health is maintained even as balances increased. Further streamline housing loan operations

Strengthening

**Business Model** 