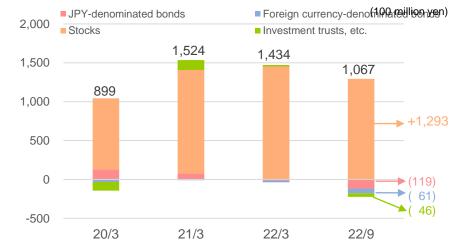

#### Valuation gains (losses) on securities

#### Unrealized gains of over 100 billion yen mainly in equities

Aim to build an optimal sales structure by developing a channel strategy that captures the changing needs of customers