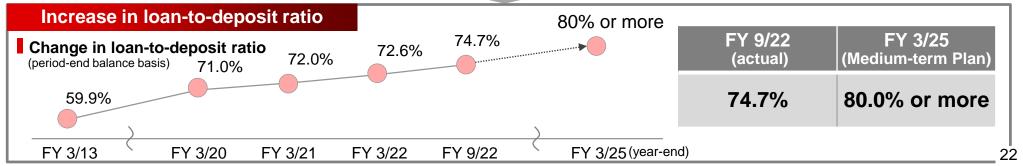

#### Individual deposits remained strong, increasing total deposits 3.6% year-on-year

Outline of

Individual loans such as housing loans and loans to SMEs grew, resulting in a 4.7% increase yearon-year in total loans