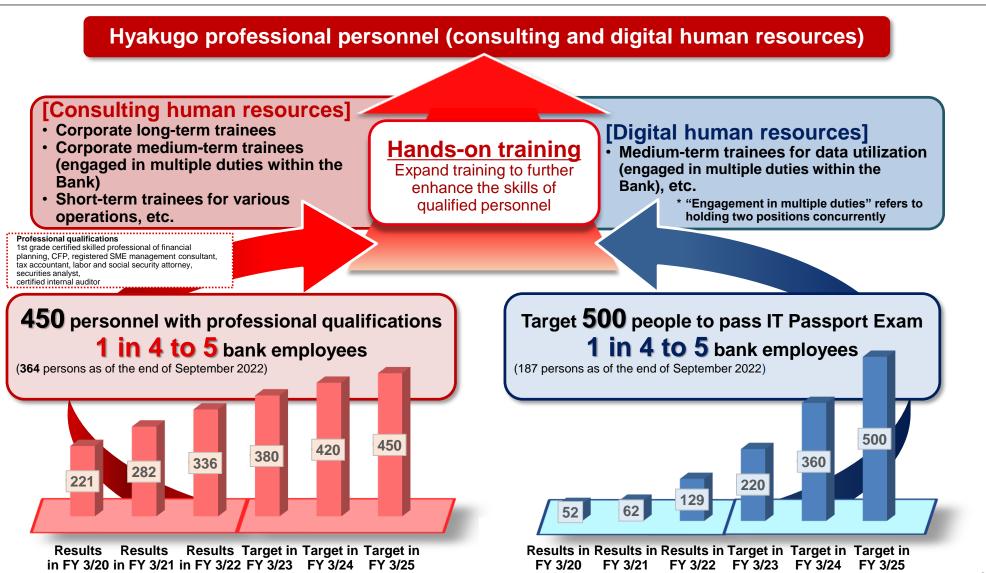

KGI items are generally progressing as planned, as we aim to achieve targets in the first year of the Medium-term Management Plan

|     |                                                      | FY 3/22, actual  | FY 9/22, actual | FY 3/25, target<br>(Final targets of the Medium-<br>term Management Plan) |
|-----|------------------------------------------------------|------------------|-----------------|---------------------------------------------------------------------------|
|     | Consolidated net income                              | 13.4 billion yen | 7.4 billion yen | 15 billion yen or more                                                    |
| KGI | ROE in consolidated net assets                       | 3.36%            | 3.79%           | 3.50% or more *                                                           |
| ž   | Core OHR                                             | 62.24%           | 63.07%          | Less than 67%                                                             |
|     | Equity Ratio                                         | 9.84%            | 9.66%           | 11% or more                                                               |
|     | Housing loan-related fees                            | 3.4 billion yen  | 1.6 billion yen | 4.4 billion yen                                                           |
| -   | Commissions related to depository assets             | 2.8 billion yen  | 1.3 billion yen | 3.4 billion yen                                                           |
| KPI | Corporate solutions fees                             | 2.7 billion yen  | 1.3 billion yen | 3 billion yen                                                             |
|     | Number of personnel with professional qualifications | 336 persons      | 364 persons     | 450 persons                                                               |

Establish alternative customer contact channels to physical branches

IV Strengthening Management Foundation

Advance consulting and digital human resource development

Strengthen the management system by responding to changing regulations and addressing new risks as needed