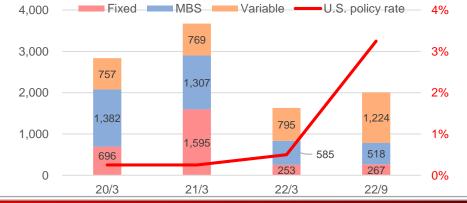

Restrained reinvestment in yen-denominated bonds as the economy is under a negative interest rate policy. Reduced foreign currency-denominated bonds, mainly fixed-income bonds, in response to rising interest rates in Europe and the U.S.

#### Changes in foreign currency-denominated bonds Reduced fixed bonds and MBS balances during the U.S. policy rate hike phase (100 million yen) (%)