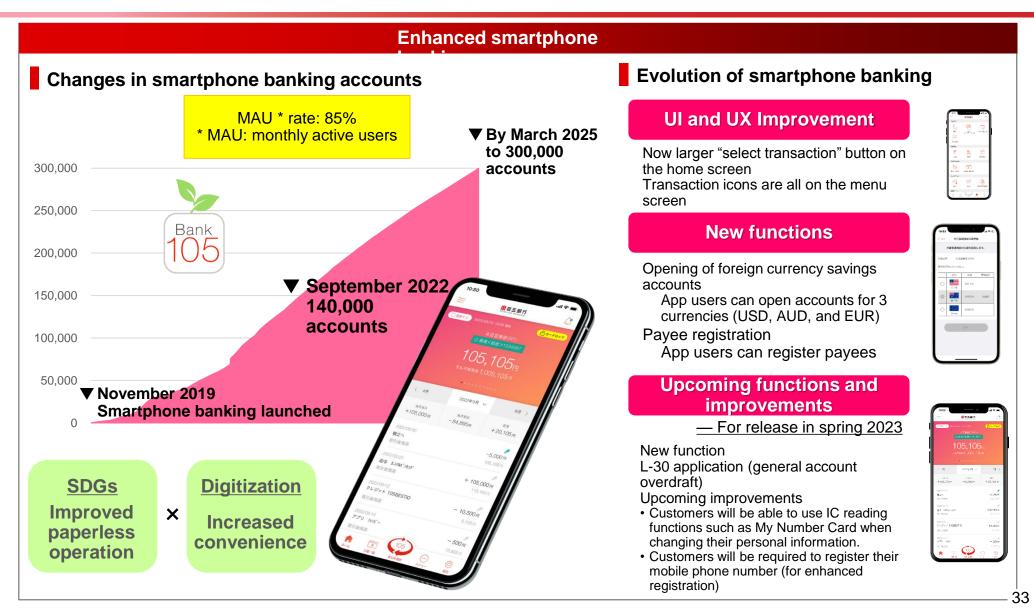

Establish alternative customer contact channels to physical branches

IV Strengthening Management Foundation

Advance consulting and digital human resource development

Strengthen the management system by responding to changing regulations and addressing new risks as needed