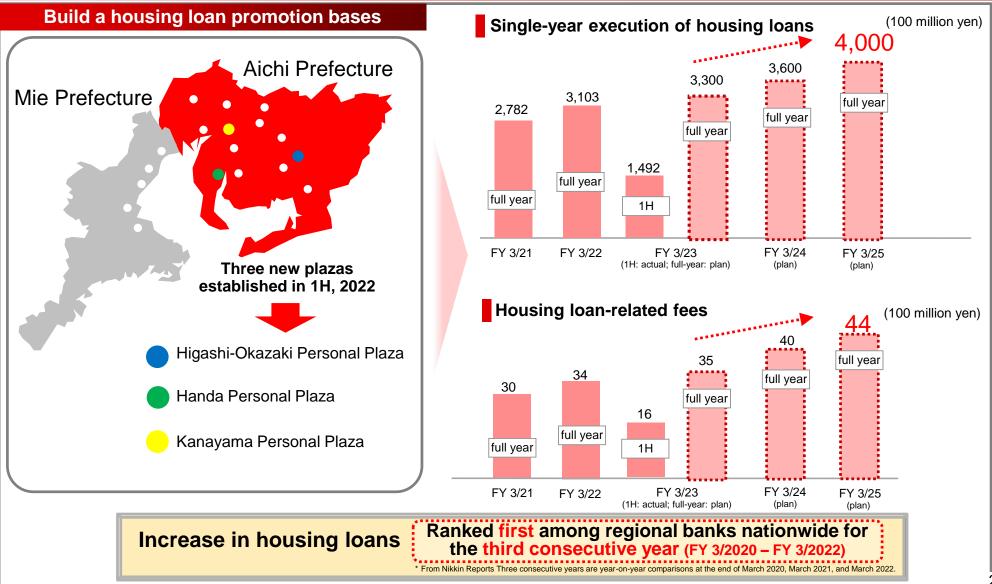

Strategy to Enhance Loan Income and Fees and Commissions (Housing Loans)

All new personal plazas are now opened, creating a structure capable of acquiring 400 billion yen annually

Strengthening

**Business Model** 

Strategy to Enhance Loan Income and Fees and Commissions (Housing Loans)

Financial health is maintained even as balances increased. Further streamline housing loan operations

Strengthening

**Business Model** 