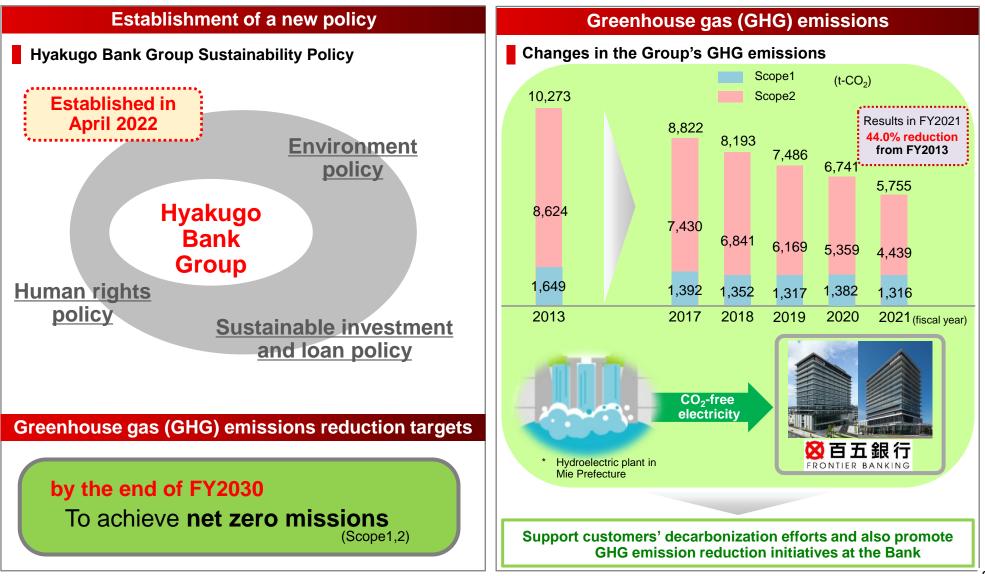

#### Target for the end of FY2030

To achieve net zero emissions (Scope1,2)

**1 trillion yen** (Of which, more than 500 billion yen is environment-related loans)

Greenhouse gas emissions

Amount of sustainable finance executed \* Cumulative total since FY2022

#### The Bank implemented initiatives to support local decarbonization

Strengthening Efforts

towards Carbon Neutrality