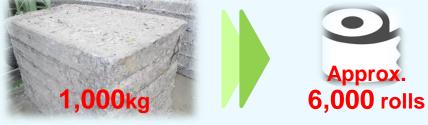

In FY2022, 36,230 kg worth of documents were recycled 36,230 kg = approx. 210,000 rolls

CO<sub>2</sub> emission reduction effect

#### Reduction of CO<sub>2</sub> emissions: **54 tons per year** Amount of deforestation control: **equivalent to 724 trees**

\* Based on actual waste paper data for fiscal 2022