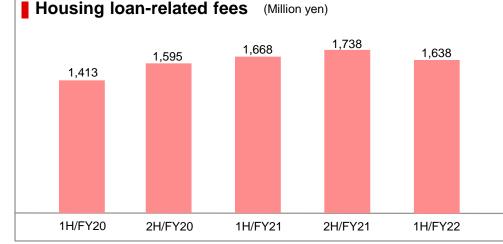

8

百五銀行

FRONTIER BANKING

Fees and commissions fell 4.8% year-on-year due to a decrease in commissions related to depository assets, etc.

|                                                             |         |         | (Million yen) |
|-------------------------------------------------------------|---------|---------|---------------|
|                                                             | FY 9/21 | FY 9/22 | YoY<br>change |
| Fees and commissions                                        | 5,922   | 5,635   | (286)         |
| Fees and commissions                                        | 8,526   | 8,335   | (190)         |
| Commissions related to depository<br>assets B               | 1,503   | 1,358   | (144)         |
| Of which, investment trust<br>commissions                   | 786     | 482     | (304)         |
| Of which, insurance sales<br>commissions*                   | 437     | 612     | 174           |
| Of which, financial<br>instruments brokerage<br>commissions | 211     | 183     | (27)          |
| Of which, defined contribution pension commissions          | 68      | 71      | 3             |
| Corporate solutions fees* A                                 | 1,217   | 1,383   | 165           |
| Housing loan-related fees                                   | 1,668   | 1,638   | (29)          |
| Fees and commissions expenses (expenses)                    | 2,603   | 2,699   | 95            |

KGI items are generally progressing as planned, as we aim to achieve targets in the first year of the Medium-term Management Plan

|     |                                                      | FY 3/22, actual  | FY 9/22, actual | FY 3/25, target<br>(Final targets of the Medium-<br>term Management Plan) |
|-----|------------------------------------------------------|------------------|-----------------|---------------------------------------------------------------------------|
|     | Consolidated net income                              | 13.4 billion yen | 7.4 billion yen | 15 billion yen or more                                                    |
| KGI | ROE in consolidated net assets                       | 3.36%            | 3.79%           | 3.50% or more *                                                           |
| ž   | Core OHR                                             | 62.24%           | 63.07%          | Less than 67%                                                             |
|     | Equity Ratio                                         | 9.84%            | 9.66%           | 11% or more                                                               |
|     | Housing loan-related fees                            | 3.4 billion yen  | 1.6 billion yen | 4.4 billion yen                                                           |
| -   | Commissions related to depository assets             | 2.8 billion yen  | 1.3 billion yen | 3.4 billion yen                                                           |
| KPI | Corporate solutions fees                             | 2.7 billion yen  | 1.3 billion yen | 3 billion yen                                                             |
|     | Number of personnel with professional qualifications | 336 persons      | 364 persons     | 450 persons                                                               |