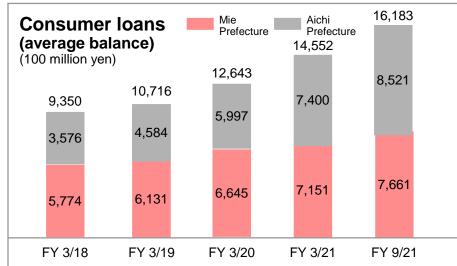

### **Deposits and Loans**

| osits (endi                                                | ng balar                                                                                                                                                                                                                                                                                          | nce)      |                                                                                                                                                                                                                                                                                                                                                                                                                                                                                                                                                                                                                                                                                                                                                                                                                                                                                                                                                                                                                                                                                                                                                                                                                                                                                                                                                                                                                                                                                                                                                                                                                                                                                                                                                                                                                                                                                                                                                                                                                                                                                                                              | (Million yen)                                                                                                                                                                                                                                                                                                                                                                                                                                                                                                                                                                                                                                                         |                                                                                                                                                                                                                                                                                                                                                                                                                                                                                                                                                                                                                                                                                                                                                                                                                                                                                                                                                   |  |  |
|------------------------------------------------------------|---------------------------------------------------------------------------------------------------------------------------------------------------------------------------------------------------------------------------------------------------------------------------------------------------|-----------|------------------------------------------------------------------------------------------------------------------------------------------------------------------------------------------------------------------------------------------------------------------------------------------------------------------------------------------------------------------------------------------------------------------------------------------------------------------------------------------------------------------------------------------------------------------------------------------------------------------------------------------------------------------------------------------------------------------------------------------------------------------------------------------------------------------------------------------------------------------------------------------------------------------------------------------------------------------------------------------------------------------------------------------------------------------------------------------------------------------------------------------------------------------------------------------------------------------------------------------------------------------------------------------------------------------------------------------------------------------------------------------------------------------------------------------------------------------------------------------------------------------------------------------------------------------------------------------------------------------------------------------------------------------------------------------------------------------------------------------------------------------------------------------------------------------------------------------------------------------------------------------------------------------------------------------------------------------------------------------------------------------------------------------------------------------------------------------------------------------------------|-----------------------------------------------------------------------------------------------------------------------------------------------------------------------------------------------------------------------------------------------------------------------------------------------------------------------------------------------------------------------------------------------------------------------------------------------------------------------------------------------------------------------------------------------------------------------------------------------------------------------------------------------------------------------|---------------------------------------------------------------------------------------------------------------------------------------------------------------------------------------------------------------------------------------------------------------------------------------------------------------------------------------------------------------------------------------------------------------------------------------------------------------------------------------------------------------------------------------------------------------------------------------------------------------------------------------------------------------------------------------------------------------------------------------------------------------------------------------------------------------------------------------------------------------------------------------------------------------------------------------------------|--|--|
|                                                            | FY 3/18                                                                                                                                                                                                                                                                                           | FY 3/19   | FY 3/20                                                                                                                                                                                                                                                                                                                                                                                                                                                                                                                                                                                                                                                                                                                                                                                                                                                                                                                                                                                                                                                                                                                                                                                                                                                                                                                                                                                                                                                                                                                                                                                                                                                                                                                                                                                                                                                                                                                                                                                                                                                                                                                      | FY 3/21                                                                                                                                                                                                                                                                                                                                                                                                                                                                                                                                                                                                                                                               | FY9/21                                                                                                                                                                                                                                                                                                                                                                                                                                                                                                                                                                                                                                                                                                                                                                                                                                                                                                                                            |  |  |
| rporate deposits                                           | 897,550                                                                                                                                                                                                                                                                                           | 940,577   | 957,260                                                                                                                                                                                                                                                                                                                                                                                                                                                                                                                                                                                                                                                                                                                                                                                                                                                                                                                                                                                                                                                                                                                                                                                                                                                                                                                                                                                                                                                                                                                                                                                                                                                                                                                                                                                                                                                                                                                                                                                                                                                                                                                      | 1,140,057                                                                                                                                                                                                                                                                                                                                                                                                                                                                                                                                                                                                                                                             | 1,135,09                                                                                                                                                                                                                                                                                                                                                                                                                                                                                                                                                                                                                                                                                                                                                                                                                                                                                                                                          |  |  |
| JPY liquid                                                 | 607,132 637,719                                                                                                                                                                                                                                                                                   |           | 652,847                                                                                                                                                                                                                                                                                                                                                                                                                                                                                                                                                                                                                                                                                                                                                                                                                                                                                                                                                                                                                                                                                                                                                                                                                                                                                                                                                                                                                                                                                                                                                                                                                                                                                                                                                                                                                                                                                                                                                                                                                                                                                                                      | 812,544                                                                                                                                                                                                                                                                                                                                                                                                                                                                                                                                                                                                                                                               | 810,89                                                                                                                                                                                                                                                                                                                                                                                                                                                                                                                                                                                                                                                                                                                                                                                                                                                                                                                                            |  |  |
| JPY time                                                   | 284,375                                                                                                                                                                                                                                                                                           | 296,595   | 296,535                                                                                                                                                                                                                                                                                                                                                                                                                                                                                                                                                                                                                                                                                                                                                                                                                                                                                                                                                                                                                                                                                                                                                                                                                                                                                                                                                                                                                                                                                                                                                                                                                                                                                                                                                                                                                                                                                                                                                                                                                                                                                                                      | 321,973                                                                                                                                                                                                                                                                                                                                                                                                                                                                                                                                                                                                                                                               | 318,01                                                                                                                                                                                                                                                                                                                                                                                                                                                                                                                                                                                                                                                                                                                                                                                                                                                                                                                                            |  |  |
| Foreign currency                                           | 6,043                                                                                                                                                                                                                                                                                             | 6,261     | 7,877                                                                                                                                                                                                                                                                                                                                                                                                                                                                                                                                                                                                                                                                                                                                                                                                                                                                                                                                                                                                                                                                                                                                                                                                                                                                                                                                                                                                                                                                                                                                                                                                                                                                                                                                                                                                                                                                                                                                                                                                                                                                                                                        | 5,539                                                                                                                                                                                                                                                                                                                                                                                                                                                                                                                                                                                                                                                                 | 6,18                                                                                                                                                                                                                                                                                                                                                                                                                                                                                                                                                                                                                                                                                                                                                                                                                                                                                                                                              |  |  |
| dividual deposits                                          | 3,647,772                                                                                                                                                                                                                                                                                         | 3,741,707 | 3,821,661                                                                                                                                                                                                                                                                                                                                                                                                                                                                                                                                                                                                                                                                                                                                                                                                                                                                                                                                                                                                                                                                                                                                                                                                                                                                                                                                                                                                                                                                                                                                                                                                                                                                                                                                                                                                                                                                                                                                                                                                                                                                                                                    | 4,086,211                                                                                                                                                                                                                                                                                                                                                                                                                                                                                                                                                                                                                                                             | 4,162,86                                                                                                                                                                                                                                                                                                                                                                                                                                                                                                                                                                                                                                                                                                                                                                                                                                                                                                                                          |  |  |
| JPY liquid JPY time                                        | 1,900,053                                                                                                                                                                                                                                                                                         | 2,000,289 | 2,122,226                                                                                                                                                                                                                                                                                                                                                                                                                                                                                                                                                                                                                                                                                                                                                                                                                                                                                                                                                                                                                                                                                                                                                                                                                                                                                                                                                                                                                                                                                                                                                                                                                                                                                                                                                                                                                                                                                                                                                                                                                                                                                                                    | 2,424,830                                                                                                                                                                                                                                                                                                                                                                                                                                                                                                                                                                                                                                                             | 2,520,24                                                                                                                                                                                                                                                                                                                                                                                                                                                                                                                                                                                                                                                                                                                                                                                                                                                                                                                                          |  |  |
| JPY time                                                   | 1,728,979                                                                                                                                                                                                                                                                                         | 1,720,154 | 1,680,890                                                                                                                                                                                                                                                                                                                                                                                                                                                                                                                                                                                                                                                                                                                                                                                                                                                                                                                                                                                                                                                                                                                                                                                                                                                                                                                                                                                                                                                                                                                                                                                                                                                                                                                                                                                                                                                                                                                                                                                                                                                                                                                    | 1,643,569                                                                                                                                                                                                                                                                                                                                                                                                                                                                                                                                                                                                                                                             | 1,627,06                                                                                                                                                                                                                                                                                                                                                                                                                                                                                                                                                                                                                                                                                                                                                                                                                                                                                                                                          |  |  |
| Foreign currency                                           | 18,739                                                                                                                                                                                                                                                                                            | 21,263    | 18,544                                                                                                                                                                                                                                                                                                                                                                                                                                                                                                                                                                                                                                                                                                                                                                                                                                                                                                                                                                                                                                                                                                                                                                                                                                                                                                                                                                                                                                                                                                                                                                                                                                                                                                                                                                                                                                                                                                                                                                                                                                                                                                                       | 17,811                                                                                                                                                                                                                                                                                                                                                                                                                                                                                                                                                                                                                                                                | 15,55                                                                                                                                                                                                                                                                                                                                                                                                                                                                                                                                                                                                                                                                                                                                                                                                                                                                                                                                             |  |  |
|                                                            | 145,611                                                                                                                                                                                                                                                                                           | 165,245   | 129,009                                                                                                                                                                                                                                                                                                                                                                                                                                                                                                                                                                                                                                                                                                                                                                                                                                                                                                                                                                                                                                                                                                                                                                                                                                                                                                                                                                                                                                                                                                                                                                                                                                                                                                                                                                                                                                                                                                                                                                                                                                                                                                                      | 117,530                                                                                                                                                                                                                                                                                                                                                                                                                                                                                                                                                                                                                                                               | 128,36                                                                                                                                                                                                                                                                                                                                                                                                                                                                                                                                                                                                                                                                                                                                                                                                                                                                                                                                            |  |  |
| Foreign currency ublic funds eposits  JPY liquid  JPY time | 110,241                                                                                                                                                                                                                                                                                           | 126,707   | 104,235                                                                                                                                                                                                                                                                                                                                                                                                                                                                                                                                                                                                                                                                                                                                                                                                                                                                                                                                                                                                                                                                                                                                                                                                                                                                                                                                                                                                                                                                                                                                                                                                                                                                                                                                                                                                                                                                                                                                                                                                                                                                                                                      | 85,817                                                                                                                                                                                                                                                                                                                                                                                                                                                                                                                                                                                                                                                                | 87,92                                                                                                                                                                                                                                                                                                                                                                                                                                                                                                                                                                                                                                                                                                                                                                                                                                                                                                                                             |  |  |
| JPY time                                                   | 35,370                                                                                                                                                                                                                                                                                            | 38,537    | 24,774                                                                                                                                                                                                                                                                                                                                                                                                                                                                                                                                                                                                                                                                                                                                                                                                                                                                                                                                                                                                                                                                                                                                                                                                                                                                                                                                                                                                                                                                                                                                                                                                                                                                                                                                                                                                                                                                                                                                                                                                                                                                                                                       | 31,713                                                                                                                                                                                                                                                                                                                                                                                                                                                                                                                                                                                                                                                                | 40,44                                                                                                                                                                                                                                                                                                                                                                                                                                                                                                                                                                                                                                                                                                                                                                                                                                                                                                                                             |  |  |
| Foreign currency                                           | 0                                                                                                                                                                                                                                                                                                 | 0         | 0                                                                                                                                                                                                                                                                                                                                                                                                                                                                                                                                                                                                                                                                                                                                                                                                                                                                                                                                                                                                                                                                                                                                                                                                                                                                                                                                                                                                                                                                                                                                                                                                                                                                                                                                                                                                                                                                                                                                                                                                                                                                                                                            | 0                                                                                                                                                                                                                                                                                                                                                                                                                                                                                                                                                                                                                                                                     |                                                                                                                                                                                                                                                                                                                                                                                                                                                                                                                                                                                                                                                                                                                                                                                                                                                                                                                                                   |  |  |
| her                                                        | 31,961                                                                                                                                                                                                                                                                                            | 35,456    | 42,955                                                                                                                                                                                                                                                                                                                                                                                                                                                                                                                                                                                                                                                                                                                                                                                                                                                                                                                                                                                                                                                                                                                                                                                                                                                                                                                                                                                                                                                                                                                                                                                                                                                                                                                                                                                                                                                                                                                                                                                                                                                                                                                       | 44,176                                                                                                                                                                                                                                                                                                                                                                                                                                                                                                                                                                                                                                                                | 23,74                                                                                                                                                                                                                                                                                                                                                                                                                                                                                                                                                                                                                                                                                                                                                                                                                                                                                                                                             |  |  |
| deposits                                                   | 4,722,896                                                                                                                                                                                                                                                                                         | 4,882,986 | 4,950,887                                                                                                                                                                                                                                                                                                                                                                                                                                                                                                                                                                                                                                                                                                                                                                                                                                                                                                                                                                                                                                                                                                                                                                                                                                                                                                                                                                                                                                                                                                                                                                                                                                                                                                                                                                                                                                                                                                                                                                                                                                                                                                                    | 5,387,976                                                                                                                                                                                                                                                                                                                                                                                                                                                                                                                                                                                                                                                             | 5,450,07                                                                                                                                                                                                                                                                                                                                                                                                                                                                                                                                                                                                                                                                                                                                                                                                                                                                                                                                          |  |  |
| posits in Mie<br>efecture <sup>(*)</sup>                   | 4,298,018                                                                                                                                                                                                                                                                                         | 4,427,746 | 4,485,538                                                                                                                                                                                                                                                                                                                                                                                                                                                                                                                                                                                                                                                                                                                                                                                                                                                                                                                                                                                                                                                                                                                                                                                                                                                                                                                                                                                                                                                                                                                                                                                                                                                                                                                                                                                                                                                                                                                                                                                                                                                                                                                    | 4,875,772                                                                                                                                                                                                                                                                                                                                                                                                                                                                                                                                                                                                                                                             | 4,934,33                                                                                                                                                                                                                                                                                                                                                                                                                                                                                                                                                                                                                                                                                                                                                                                                                                                                                                                                          |  |  |
| posits outside<br>e Prefecture                             | 424,877                                                                                                                                                                                                                                                                                           | 455,239   | 465,348                                                                                                                                                                                                                                                                                                                                                                                                                                                                                                                                                                                                                                                                                                                                                                                                                                                                                                                                                                                                                                                                                                                                                                                                                                                                                                                                                                                                                                                                                                                                                                                                                                                                                                                                                                                                                                                                                                                                                                                                                                                                                                                      | 512,203                                                                                                                                                                                                                                                                                                                                                                                                                                                                                                                                                                                                                                                               | 515,73                                                                                                                                                                                                                                                                                                                                                                                                                                                                                                                                                                                                                                                                                                                                                                                                                                                                                                                                            |  |  |
| Tokyo and Osaka                                            | 9,518                                                                                                                                                                                                                                                                                             | 11,169    | 18,396                                                                                                                                                                                                                                                                                                                                                                                                                                                                                                                                                                                                                                                                                                                                                                                                                                                                                                                                                                                                                                                                                                                                                                                                                                                                                                                                                                                                                                                                                                                                                                                                                                                                                                                                                                                                                                                                                                                                                                                                                                                                                                                       | 12,881                                                                                                                                                                                                                                                                                                                                                                                                                                                                                                                                                                                                                                                                | 11,03                                                                                                                                                                                                                                                                                                                                                                                                                                                                                                                                                                                                                                                                                                                                                                                                                                                                                                                                             |  |  |
| Aichi                                                      | 415,358                                                                                                                                                                                                                                                                                           | 444,069   | 446,952                                                                                                                                                                                                                                                                                                                                                                                                                                                                                                                                                                                                                                                                                                                                                                                                                                                                                                                                                                                                                                                                                                                                                                                                                                                                                                                                                                                                                                                                                                                                                                                                                                                                                                                                                                                                                                                                                                                                                                                                                                                                                                                      | 499,321                                                                                                                                                                                                                                                                                                                                                                                                                                                                                                                                                                                                                                                               | 504,70                                                                                                                                                                                                                                                                                                                                                                                                                                                                                                                                                                                                                                                                                                                                                                                                                                                                                                                                            |  |  |
| iable certificates<br>osit                                 | 187,500                                                                                                                                                                                                                                                                                           | 182,115   | 160,490                                                                                                                                                                                                                                                                                                                                                                                                                                                                                                                                                                                                                                                                                                                                                                                                                                                                                                                                                                                                                                                                                                                                                                                                                                                                                                                                                                                                                                                                                                                                                                                                                                                                                                                                                                                                                                                                                                                                                                                                                                                                                                                      | 154,505                                                                                                                                                                                                                                                                                                                                                                                                                                                                                                                                                                                                                                                               | 193,90                                                                                                                                                                                                                                                                                                                                                                                                                                                                                                                                                                                                                                                                                                                                                                                                                                                                                                                                            |  |  |
|                                                            | rporate deposits  JPY liquid  JPY time  Foreign currency  lividual deposits  JPY liquid  JPY time  Foreign currency  blic funds posits  JPY liquid  JPY time  Foreign currency  her  deposits  posits in Mie efecture (*)  posits outside e Prefecture  Tokyo and Osaka  Aichi  able certificates | FY 3/18   | Properties   897,550   940,577   JPY liquid   607,132   637,719   JPY time   284,375   296,595   Foreign currency   6,043   6,261   dividual deposits   3,647,772   3,741,707   JPY liquid   1,900,053   2,000,289   JPY time   1,728,979   1,720,154   Foreign currency   18,739   21,263   dividual deposits   145,611   165,245   JPY liquid   110,241   126,707   JPY time   35,370   38,537   Foreign currency   0   0   oner   31,961   35,456   deposits   4,722,896   4,882,986   defecture (*)   4,298,018   4,427,746   defecture (*)   424,877   455,239   Tokyo and Osaka   9,518   11,169   dichi   415,358   444,069   able certificates   187,500   482,145   descriptions   187,500   descriptions   187,50 | rporate deposits 897,550 940,577 957,260  JPY liquid 607,132 637,719 652,847  JPY time 284,375 296,595 296,535  Foreign currency 6,043 6,261 7,877  lividual deposits 3,647,772 3,741,707 3,821,661  JPY liquid 1,900,053 2,000,289 2,122,226  JPY time 1,728,979 1,720,154 1,680,890  Foreign currency 18,739 21,263 18,544  blic funds 145,611 165,245 129,009  JPY liquid 110,241 126,707 104,235  JPY time 35,370 38,537 24,774  Foreign currency 0 0 0  ner 31,961 35,456 42,955  Jeposits in Mie 2 4,298,018 4,427,746 4,485,538  posits outside 2 Prefecture 424,877 455,239 465,348  Aichi 415,358 444,069 446,952  able certificates 497,500 483,445 460,400 | FY 3/18 FY 3/19 FY 3/20 FY 3/21  rporate deposits 897,550 940,577 957,260 1,140,057  JPY liquid 607,132 637,719 652,847 812,544  JPY time 284,375 296,595 296,535 321,973  Foreign currency 6,043 6,261 7,877 5,539  lividual deposits 3,647,772 3,741,707 3,821,661 4,086,211  JPY liquid 1,900,053 2,000,289 2,122,226 2,424,830  JPY time 1,728,979 1,720,154 1,680,890 1,643,569  Foreign currency 18,739 21,263 18,544 17,811  blic funds posits 145,611 165,245 129,009 117,530  JPY liquid 110,241 126,707 104,235 85,817  JPY time 35,370 38,537 24,774 31,713  Foreign currency 0 0 0 0 0  ner 31,961 35,456 42,955 44,176  leposits 4,722,896 4,882,986 4,950,887 5,387,976  posits in Mie efecture (*) 4,298,018 4,427,746 4,485,538 4,875,772  posits outside 2 424,877 455,239 465,348 512,203  Tokyo and Osaka 9,518 11,169 18,396 12,881  Aichi 415,358 444,069 446,952 499,321  able certificates 127,500 182,445 160,400 456,505 |  |  |