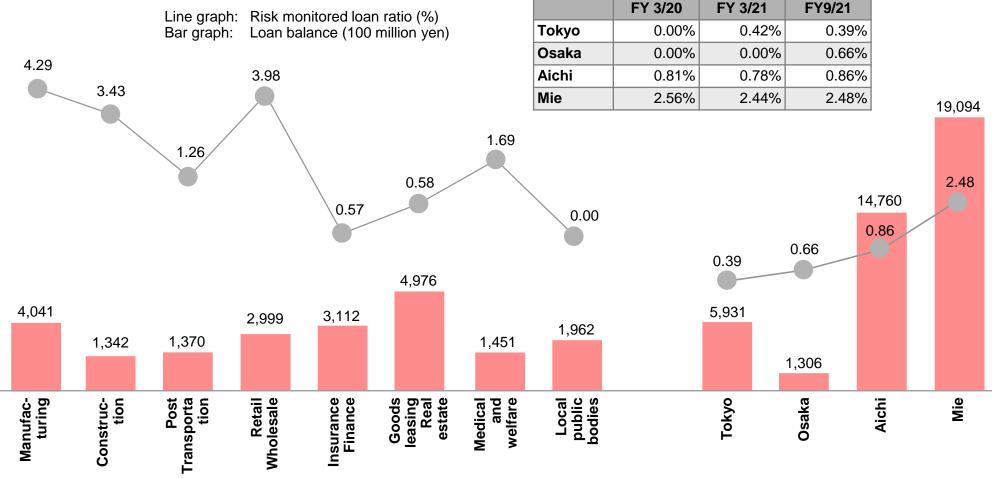

u 44

# Deposits (including negotiable certificates of deposit), Depository Assets











#### Loans











#### **Risk-monitored Loans**



#### Change in risk-monitored loans

(100 million yen)

|                                      | FY 3/18 | FY 3/19 | FY 3/20 | FY 3/21 | FY9/21 | Year-on-year |
|--------------------------------------|---------|---------|---------|---------|--------|--------------|
| Risk-monitored loans balance (total) | 518     | 517     | 541     | 592     | 635    | 42           |
| Risk-monitored loan ratio            | 1.67%   | 1.50%   | 1.49%   | 1.48%   | 1.54%  | 0.06P        |

Reference End of September 2021 Nonperforming loan ratio: 1.54%

#### Loan balance and risk-monitored loan ratio by major industry

#### Risk-monitored loan ratio by region



#### **Integrated Risk Management**



- Risk is kept within an appropriate range according to the Bank's operating capabilities based on integrated risk management.
- Compared with core capital of 245.6 billion yen and allocable capital of 147.8 billion yen, actual amount of risk is 65.3 billion yen.



#### Method of measuring risk

|                         |                                                           | Method of measurement | Confidence interval | Holding period |
|-------------------------|-----------------------------------------------------------|-----------------------|---------------------|----------------|
| Credit risk credit expo | (including market-related<br>osure)                       | VaR 99%               |                     | One year       |
| Market