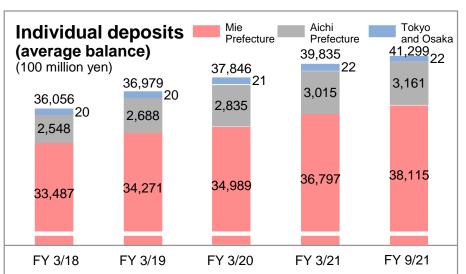

### **Deposits and Loans**

| osits (endi                                                | ng balar                                                                                                                                                                                                                                                                                          | nce)      |                                                                                                                                                                                                                                                                                                                                                                                                                                                                                                                                                                                                                                                                                                                                                                                                                                                                                                                                                                                                                                                                                                                                                                                                                                                                                                                                                                                                                                                                                                                                                                                                                                                                                                                                                                                                                                                                                                                                                                                                                                                                                                                              | (Million yen)                                                                                                                                                                                                                                                                                                                                                                                                                                                                                                                                                                                                                                                         |                                                                                                                                                                                                                                                                                                                                                                                                                                                                                                                                                                                                                                                                                                                                                                                                                                                                                                                                                   |  |  |
|------------------------------------------------------------|---------------------------------------------------------------------------------------------------------------------------------------------------------------------------------------------------------------------------------------------------------------------------------------------------|-----------|------------------------------------------------------------------------------------------------------------------------------------------------------------------------------------------------------------------------------------------------------------------------------------------------------------------------------------------------------------------------------------------------------------------------------------------------------------------------------------------------------------------------------------------------------------------------------------------------------------------------------------------------------------------------------------------------------------------------------------------------------------------------------------------------------------------------------------------------------------------------------------------------------------------------------------------------------------------------------------------------------------------------------------------------------------------------------------------------------------------------------------------------------------------------------------------------------------------------------------------------------------------------------------------------------------------------------------------------------------------------------------------------------------------------------------------------------------------------------------------------------------------------------------------------------------------------------------------------------------------------------------------------------------------------------------------------------------------------------------------------------------------------------------------------------------------------------------------------------------------------------------------------------------------------------------------------------------------------------------------------------------------------------------------------------------------------------------------------------------------------------|-----------------------------------------------------------------------------------------------------------------------------------------------------------------------------------------------------------------------------------------------------------------------------------------------------------------------------------------------------------------------------------------------------------------------------------------------------------------------------------------------------------------------------------------------------------------------------------------------------------------------------------------------------------------------|---------------------------------------------------------------------------------------------------------------------------------------------------------------------------------------------------------------------------------------------------------------------------------------------------------------------------------------------------------------------------------------------------------------------------------------------------------------------------------------------------------------------------------------------------------------------------------------------------------------------------------------------------------------------------------------------------------------------------------------------------------------------------------------------------------------------------------------------------------------------------------------------------------------------------------------------------|--|--|
|                                                            | FY 3/18                                                                                                                                                                                                                                                                                           | FY 3/19   | FY 3/20                                                                                                                                                                                                                                                                                                                                                                                                                                                                                                                                                                                                                                                                                                                                                                                                                                                                                                                                                                                                                                                                                                                                                                                                                                                                                                                                                                                                                                                                                                                                                                                                                                                                                                                                                                                                                                                                                                                                                                                                                                                                                                                      | FY 3/21                                                                                                                                                                                                                                                                                                                                                                                                                                                                                                                                                                                                                                                               | FY9/21                                                                                                                                                                                                                                                                                                                                                                                                                                                                                                                                                                                                                                                                                                                                                                                                                                                                                                                                            |  |  |
| rporate deposits                                           | 897,550                                                                                                                                                                                                                                                                                           | 940,577   | 957,260                                                                                                                                                                                                                                                                                                                                                                                                                                                                                                                                                                                                                                                                                                                                                                                                                                                                                                                                                                                                                                                                                                                                                                                                                                                                                                                                                                                                                                                                                                                                                                                                                                                                                                                                                                                                                                                                                                                                                                                                                                                                                                                      | 1,140,057                                                                                                                                                                                                                                                                                                                                                                                                                                                                                                                                                                                                                                                             | 1,135,09                                                                                                                                                                                                                                                                                                                                                                                                                                                                                                                                                                                                                                                                                                                                                                                                                                                                                                                                          |  |  |
| JPY liquid                                                 | 607,132 637,719                                                                                                                                                                                                                                                                                   |           | 652,847                                                                                                                                                                                                                                                                                                                                                                                                                                                                                                                                                                                                                                                                                                                                                                                                                                                                                                                                                                                                                                                                                                                                                                                                                                                                                                                                                                                                                                                                                                                                                                                                                                                                                                                                                                                                                                                                                                                                                                                                                                                                                                                      | 812,544                                                                                                                                                                                                                                                                                                                                                                                                                                                                                                                                                                                                                                                               | 810,89                                                                                                                                                                                                                                                                                                                                                                                                                                                                                                                                                                                                                                                                                                                                                                                                                                                                                                                                            |  |  |
| JPY time                                                   | 284,375                                                                                                                                                                                                                                                                                           | 296,595   | 296,535                                                                                                                                                                                                                                                                                                                                                                                                                                                                                                                                                                                                                                                                                                                                                                                                                                                                                                                                                                                                                                                                                                                                                                                                                                                                                                                                                                                                                                                                                                                                                                                                                                                                                                                                                                                                                                                                                                                                                                                                                                                                                                                      | 321,973                                                                                                                                                                                                                                                                                                                                                                                                                                                                                                                                                                                                                                                               | 318,01                                                                                                                                                                                                                                                                                                                                                                                                                                                                                                                                                                                                                                                                                                                                                                                                                                                                                                                                            |  |  |
| Foreign currency                                           | 6,043                                                                                                                                                                                                                                                                                             | 6,261     | 7,877                                                                                                                                                                                                                                                                                                                                                                                                                                                                                                                                                                                                                                                                                                                                                                                                                                                                                                                                                                                                                                                                                                                                                                                                                                                                                                                                                                                                                                                                                                                                                                                                                                                                                                                                                                                                                                                                                                                                                                                                                                                                                                                        | 5,539                                                                                                                                                                                                                                                                                                                                                                                                                                                                                                                                                                                                                                                                 | 6,18                                                                                                                                                                                                                                                                                                                                                                                                                                                                                                                                                                                                                                                                                                                                                                                                                                                                                                                                              |  |  |
| dividual deposits                                          | 3,647,772                                                                                                                                                                                                                                                                                         | 3,741,707 | 3,821,661                                                                                                                                                                                                                                                                                                                                                                                                                                                                                                                                                                                                                                                                                                                                                                                                                                                                                                                                                                                                                                                                                                                                                                                                                                                                                                                                                                                                                                                                                                                                                                                                                                                                                                                                                                                                                                                                                                                                                                                                                                                                                                                    | 4,086,211                                                                                                                                                                                                                                                                                                                                                                                                                                                                                                                                                                                                                                                             | 4,162,86                                                                                                                                                                                                                                                                                                                                                                                                                                                                                                                                                                                                                                                                                                                                                                                                                                                                                                                                          |  |  |
| JPY liquid JPY time                                        | 1,900,053                                                                                                                                                                                                                                                                                         | 2,000,289 | 2,122,226                                                                                                                                                                                                                                                                                                                                                                                                                                                                                                                                                                                                                                                                                                                                                                                                                                                                                                                                                                                                                                                                                                                                                                                                                                                                                                                                                                                                                                                                                                                                                                                                                                                                                                                                                                                                                                                                                                                                                                                                                                                                                                                    | 2,424,830                                                                                                                                                                                                                                                                                                                                                                                                                                                                                                                                                                                                                                                             | 2,520,24                                                                                                                                                                                                                                                                                                                                                                                                                                                                                                                                                                                                                                                                                                                                                                                                                                                                                                                                          |  |  |
| JPY time                                                   | 1,728,979                                                                                                                                                                                                                                                                                         | 1,720,154 | 1,680,890                                                                                                                                                                                                                                                                                                                                                                                                                                                                                                                                                                                                                                                                                                                                                                                                                                                                                                                                                                                                                                                                                                                                                                                                                                                                                                                                                                                                                                                                                                                                                                                                                                                                                                                                                                                                                                                                                                                                                                                                                                                                                                                    | 1,643,569                                                                                                                                                                                                                                                                                                                                                                                                                                                                                                                                                                                                                                                             | 1,627,06                                                                                                                                                                                                                                                                                                                                                                                                                                                                                                                                                                                                                                                                                                                                                                                                                                                                                                                                          |  |  |
| Foreign currency                                           | 18,739                                                                                                                                                                                                                                                                                            | 21,263    | 18,544                                                                                                                                                                                                                                                                                                                                                                                                                                                                                                                                                                                                                                                                                                                                                                                                                                                                                                                                                                                                                                                                                                                                                                                                                                                                                                                                                                                                                                                                                                                                                                                                                                                                                                                                                                                                                                                                                                                                                                                                                                                                                                                       | 17,811                                                                                                                                                                                                                                                                                                                                                                                                                                                                                                                                                                                                                                                                | 15,55                                                                                                                                                                                                                                                                                                                                                                                                                                                                                                                                                                                                                                                                                                                                                                                                                                                                                                                                             |  |  |
|                                                            | 145,611                                                                                                                                                                                                                                                                                           | 165,245   | 129,009                                                                                                                                                                                                                                                                                                                                                                                                                                                                                                                                                                                                                                                                                                                                                                                                                                                                                                                                                                                                                                                                                                                                                                                                                                                                                                                                                                                                                                                                                                                                                                                                                                                                                                                                                                                                                                                                                                                                                                                                                                                                                                                      | 117,530                                                                                                                                                                                                                                                                                                                                                                                                                                                                                                                                                                                                                                                               | 128,36                                                                                                                                                                                                                                                                                                                                                                                                                                                                                                                                                                                                                                                                                                                                                                                                                                                                                                                                            |  |  |
| Foreign currency ublic funds eposits  JPY liquid  JPY time | 110,241                                                                                                                                                                                                                                                                                           | 126,707   | 104,235                                                                                                                                                                                                                                                                                                                                                                                                                                                                                                                                                                                                                                                                                                                                                                                                                                                                                                                                                                                                                                                                                                                                                                                                                                                                                                                                                                                                                                                                                                                                                                                                                                                                                                                                                                                                                                                                                                                                                                                                                                                                                                                      | 85,817                                                                                                                                                                                                                                                                                                                                                                                                                                                                                                                                                                                                                                                                | 87,92                                                                                                                                                                                                                                                                                                                                                                                                                                                                                                                                                                                                                                                                                                                                                                                                                                                                                                                                             |  |  |
| JPY time                                                   | 35,370                                                                                                                                                                                                                                                                                            | 38,537    | 24,774                                                                                                                                                                                                                                                                                                                                                                                                                                                                                                                                                                                                                                                                                                                                                                                                                                                                                                                                                                                                                                                                                                                                                                                                                                                                                                                                                                                                                                                                                                                                                                                                                                                                                                                                                                                                                                                                                                                                                                                                                                                                                                                       | 31,713                                                                                                                                                                                                                                                                                                                                                                                                                                                                                                                                                                                                                                                                | 40,44                                                                                                                                                                                                                                                                                                                                                                                                                                                                                                                                                                                                                                                                                                                                                                                                                                                                                                                                             |  |  |
| Foreign currency                                           | 0                                                                                                                                                                                                                                                                                                 | 0         | 0                                                                                                                                                                                                                                                                                                                                                                                                                                                                                                                                                                                                                                                                                                                                                                                                                                                                                                                                                                                                                                                                                                                                                                                                                                                                                                                                                                                                                                                                                                                                                                                                                                                                                                                                                                                                                                                                                                                                                                                                                                                                                                                            | 0                                                                                                                                                                                                                                                                                                                                                                                                                                                                                                                                                                                                                                                                     |                                                                                                                                                                                                                                                                                                                                                                                                                                                                                                                                                                                                                                                                                                                                                                                                                                                                                                                                                   |  |  |
| her                                                        | 31,961                                                                                                                                                                                                                                                                                            | 35,456    | 42,955                                                                                                                                                                                                                                                                                                                                                                                                                                                                                                                                                                                                                                                                                                                                                                                                                                                                                                                                                                                                                                                                                                                                                                                                                                                                                                                                                                                                                                                                                                                                                                                                                                                                                                                                                                                                                                                                                                                                                                                                                                                                                                                       | 44,176                                                                                                                                                                                                                                                                                                                                                                                                                                                                                                                                                                                                                                                                | 23,74                                                                                                                                                                                                                                                                                                                                                                                                                                                                                                                                                                                                                                                                                                                                                                                                                                                                                                                                             |  |  |
| deposits                                                   | 4,722,896                                                                                                                                                                                                                                                                                         | 4,882,986 | 4,950,887                                                                                                                                                                                                                                                                                                                                                                                                                                                                                                                                                                                                                                                                                                                                                                                                                                                                                                                                                                                                                                                                                                                                                                                                                                                                                                                                                                                                                                                                                                                                                                                                                                                                                                                                                                                                                                                                                                                                                                                                                                                                                                                    | 5,387,976                                                                                                                                                                                                                                                                                                                                                                                                                                                                                                                                                                                                                                                             | 5,450,07                                                                                                                                                                                                                                                                                                                                                                                                                                                                                                                                                                                                                                                                                                                                                                                                                                                                                                                                          |  |  |
| posits in Mie<br>efecture <sup>(*)</sup>                   | 4,298,018                                                                                                                                                                                                                                                                                         | 4,427,746 | 4,485,538                                                                                                                                                                                                                                                                                                                                                                                                                                                                                                                                                                                                                                                                                                                                                                                                                                                                                                                                                                                                                                                                                                                                                                                                                                                                                                                                                                                                                                                                                                                                                                                                                                                                                                                                                                                                                                                                                                                                                                                                                                                                                                                    | 4,875,772                                                                                                                                                                                                                                                                                                                                                                                                                                                                                                                                                                                                                                                             | 4,934,33                                                                                                                                                                                                                                                                                                                                                                                                                                                                                                                                                                                                                                                                                                                                                                                                                                                                                                                                          |  |  |
| posits outside<br>e Prefecture                             | 424,877                                                                                                                                                                                                                                                                                           | 455,239   | 465,348                                                                                                                                                                                                                                                                                                                                                                                                                                                                                                                                                                                                                                                                                                                                                                                                                                                                                                                                                                                                                                                                                                                                                                                                                                                                                                                                                                                                                                                                                                                                                                                                                                                                                                                                                                                                                                                                                                                                                                                                                                                                                                                      | 512,203                                                                                                                                                                                                                                                                                                                                                                                                                                                                                                                                                                                                                                                               | 515,73                                                                                                                                                                                                                                                                                                                                                                                                                                                                                                                                                                                                                                                                                                                                                                                                                                                                                                                                            |  |  |
| Tokyo and Osaka                                            | 9,518                                                                                                                                                                                                                                                                                             | 11,169    | 18,396                                                                                                                                                                                                                                                                                                                                                                                                                                                                                                                                                                                                                                                                                                                                                                                                                                                                                                                                                                                                                                                                                                                                                                                                                                                                                                                                                                                                                                                                                                                                                                                                                                                                                                                                                                                                                                                                                                                                                                                                                                                                                                                       | 12,881                                                                                                                                                                                                                                                                                                                                                                                                                                                                                                                                                                                                                                                                | 11,03                                                                                                                                                                                                                                                                                                                                                                                                                                                                                                                                                                                                                                                                                                                                                                                                                                                                                                                                             |  |  |
| Aichi                                                      | 415,358                                                                                                                                                                                                                                                                                           | 444,069   | 446,952                                                                                                                                                                                                                                                                                                                                                                                                                                                                                                                                                                                                                                                                                                                                                                                                                                                                                                                                                                                                                                                                                                                                                                                                                                                                                                                                                                                                                                                                                                                                                                                                                                                                                                                                                                                                                                                                                                                                                                                                                                                                                                                      | 499,321                                                                                                                                                                                                                                                                                                                                                                                                                                                                                                                                                                                                                                                               | 504,70                                                                                                                                                                                                                                                                                                                                                                                                                                                                                                                                                                                                                                                                                                                                                                                                                                                                                                                                            |  |  |
| iable certificates<br>osit                                 | 187,500                                                                                                                                                                                                                                                                                           | 182,115   | 160,490                                                                                                                                                                                                                                                                                                                                                                                                                                                                                                                                                                                                                                                                                                                                                                                                                                                                                                                                                                                                                                                                                                                                                                                                                                                                                                                                                                                                                                                                                                                                                                                                                                                                                                                                                                                                                                                                                                                                                                                                                                                                                                                      | 154,505                                                                                                                                                                                                                                                                                                                                                                                                                                                                                                                                                                                                                                                               | 193,90                                                                                                                                                                                                                                                                                                                                                                                                                                                                                                                                                                                                                                                                                                                                                                                                                                                                                                                                            |  |  |
|                                                            | rporate deposits  JPY liquid  JPY time  Foreign currency  lividual deposits  JPY liquid  JPY time  Foreign currency  blic funds posits  JPY liquid  JPY time  Foreign currency  her  deposits  posits in Mie efecture (*)  posits outside e Prefecture  Tokyo and Osaka  Aichi  able certificates | FY 3/18   | Properties   897,550   940,577   JPY liquid   607,132   637,719   JPY time   284,375   296,595   Foreign currency   6,043   6,261   dividual deposits   3,647,772   3,741,707   JPY liquid   1,900,053   2,000,289   JPY time   1,728,979   1,720,154   Foreign currency   18,739   21,263   dividual deposits   145,611   165,245   JPY liquid   110,241   126,707   JPY time   35,370   38,537   Foreign currency   0   0   oner   31,961   35,456   deposits   4,722,896   4,882,986   defecture (*)   4,298,018   4,427,746   defecture (*)   424,877   455,239   Tokyo and Osaka   9,518   11,169   dichi   415,358   444,069   able certificates   187,500   482,145   descriptions   187,500   descriptions   187,50 | rporate deposits 897,550 940,577 957,260  JPY liquid 607,132 637,719 652,847  JPY time 284,375 296,595 296,535  Foreign currency 6,043 6,261 7,877  lividual deposits 3,647,772 3,741,707 3,821,661  JPY liquid 1,900,053 2,000,289 2,122,226  JPY time 1,728,979 1,720,154 1,680,890  Foreign currency 18,739 21,263 18,544  blic funds 145,611 165,245 129,009  JPY liquid 110,241 126,707 104,235  JPY time 35,370 38,537 24,774  Foreign currency 0 0 0  ner 31,961 35,456 42,955  Jeposits in Mie 2 4,298,018 4,427,746 4,485,538  posits outside 2 Prefecture 424,877 455,239 465,348  Aichi 415,358 444,069 446,952  able certificates 497,500 483,445 460,400 | FY 3/18 FY 3/19 FY 3/20 FY 3/21  rporate deposits 897,550 940,577 957,260 1,140,057  JPY liquid 607,132 637,719 652,847 812,544  JPY time 284,375 296,595 296,535 321,973  Foreign currency 6,043 6,261 7,877 5,539  lividual deposits 3,647,772 3,741,707 3,821,661 4,086,211  JPY liquid 1,900,053 2,000,289 2,122,226 2,424,830  JPY time 1,728,979 1,720,154 1,680,890 1,643,569  Foreign currency 18,739 21,263 18,544 17,811  blic funds posits 145,611 165,245 129,009 117,530  JPY liquid 110,241 126,707 104,235 85,817  JPY time 35,370 38,537 24,774 31,713  Foreign currency 0 0 0 0 0  ner 31,961 35,456 42,955 44,176  leposits 4,722,896 4,882,986 4,950,887 5,387,976  posits in Mie efecture (*) 4,298,018 4,427,746 4,485,538 4,875,772  posits outside 2 424,877 455,239 465,348 512,203  Tokyo and Osaka 9,518 11,169 18,396 12,881  Aichi 415,358 444,069 446,952 499,321  able certificates 127,500 182,445 160,400 456,505 |  |  |