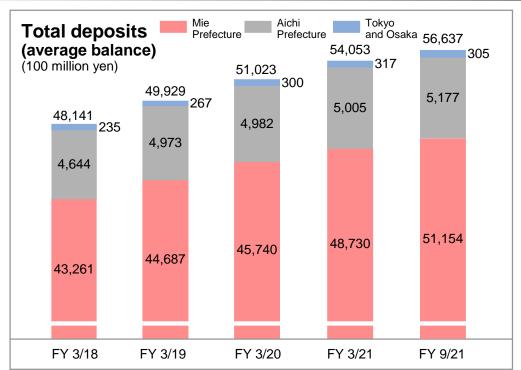

### **Deposits and Loans**

| osits (endi                                                | ng balar                                                                                                                                                                                                                                                                                          | nce)      |                                                                                                                                                                                                                                                                                                                                                                                                                                                                                                                                                                                                                                                                                                                                                                                                                                                                                                                                                                                                                                                                                                                                                                                                                                                                                                                                                                                                                                                                                                                                                                                                                                                                                                                                                                                                                                                                                                                                                                                                                                                                                                                              | (Million yen)                                                                                                                                                                                                                                                                                                                                                                                                                                                                                                                                                                                                                                                         |                                                                                                                                                                                                                                                                                                                                                                                                                                                                                                                                                                                                                                                                                                                                                                                                                                                                                                                                                   |  |  |
|------------------------------------------------------------|---------------------------------------------------------------------------------------------------------------------------------------------------------------------------------------------------------------------------------------------------------------------------------------------------|-----------|------------------------------------------------------------------------------------------------------------------------------------------------------------------------------------------------------------------------------------------------------------------------------------------------------------------------------------------------------------------------------------------------------------------------------------------------------------------------------------------------------------------------------------------------------------------------------------------------------------------------------------------------------------------------------------------------------------------------------------------------------------------------------------------------------------------------------------------------------------------------------------------------------------------------------------------------------------------------------------------------------------------------------------------------------------------------------------------------------------------------------------------------------------------------------------------------------------------------------------------------------------------------------------------------------------------------------------------------------------------------------------------------------------------------------------------------------------------------------------------------------------------------------------------------------------------------------------------------------------------------------------------------------------------------------------------------------------------------------------------------------------------------------------------------------------------------------------------------------------------------------------------------------------------------------------------------------------------------------------------------------------------------------------------------------------------------------------------------------------------------------|-----------------------------------------------------------------------------------------------------------------------------------------------------------------------------------------------------------------------------------------------------------------------------------------------------------------------------------------------------------------------------------------------------------------------------------------------------------------------------------------------------------------------------------------------------------------------------------------------------------------------------------------------------------------------|---------------------------------------------------------------------------------------------------------------------------------------------------------------------------------------------------------------------------------------------------------------------------------------------------------------------------------------------------------------------------------------------------------------------------------------------------------------------------------------------------------------------------------------------------------------------------------------------------------------------------------------------------------------------------------------------------------------------------------------------------------------------------------------------------------------------------------------------------------------------------------------------------------------------------------------------------|--|--|
|                                                            | FY 3/18                                                                                                                                                                                                                                                                                           | FY 3/19   | FY 3/20                                                                                                                                                                                                                                                                                                                                                                                                                                                                                                                                                                                                                                                                                                                                                                                                                                                                                                                                                                                                                                                                                                                                                                                                                                                                                                                                                                                                                                                                                                                                                                                                                                                                                                                                                                                                                                                                                                                                                                                                                                                                                                                      | FY 3/21                                                                                                                                                                                                                                                                                                                                                                                                                                                                                                                                                                                                                                                               | FY9/21                                                                                                                                                                                                                                                                                                                                                                                                                                                                                                                                                                                                                                                                                                                                                                                                                                                                                                                                            |  |  |
| rporate deposits                                           | 897,550                                                                                                                                                                                                                                                                                           | 940,577   | 957,260                                                                                                                                                                                                                                                                                                                                                                                                                                                                                                                                                                                                                                                                                                                                                                                                                                                                                                                                                                                                                                                                                                                                                                                                                                                                                                                                                                                                                                                                                                                                                                                                                                                                                                                                                                                                                                                                                                                                                                                                                                                                                                                      | 1,140,057                                                                                                                                                                                                                                                                                                                                                                                                                                                                                                                                                                                                                                                             | 1,135,09                                                                                                                                                                                                                                                                                                                                                                                                                                                                                                                                                                                                                                                                                                                                                                                                                                                                                                                                          |  |  |
| JPY liquid                                                 | 607,132 637,719                                                                                                                                                                                                                                                                                   |           | 652,847                                                                                                                                                                                                                                                                                                                                                                                                                                                                                                                                                                                                                                                                                                                                                                                                                                                                                                                                                                                                                                                                                                                                                                                                                                                                                                                                                                                                                                                                                                                                                                                                                                                                                                                                                                                                                                                                                                                                                                                                                                                                                                                      | 812,544                                                                                                                                                                                                                                                                                                                                                                                                                                                                                                                                                                                                                                                               | 810,89                                                                                                                                                                                                                                                                                                                                                                                                                                                                                                                                                                                                                                                                                                                                                                                                                                                                                                                                            |  |  |
| JPY time                                                   | 284,375                                                                                                                                                                                                                                                                                           | 296,595   | 296,535                                                                                                                                                                                                                                                                                                                                                                                                                                                                                                                                                                                                                                                                                                                                                                                                                                                                                                                                                                                                                                                                                                                                                                                                                                                                                                                                                                                                                                                                                                                                                                                                                                                                                                                                                                                                                                                                                                                                                                                                                                                                                                                      | 321,973                                                                                                                                                                                                                                                                                                                                                                                                                                                                                                                                                                                                                                                               | 318,01                                                                                                                                                                                                                                                                                                                                                                                                                                                                                                                                                                                                                                                                                                                                                                                                                                                                                                                                            |  |  |
| Foreign currency                                           | 6,043                                                                                                                                                                                                                                                                                             | 6,261     | 7,877                                                                                                                                                                                                                                                                                                                                                                                                                                                                                                                                                                                                                                                                                                                                                                                                                                                                                                                                                                                                                                                                                                                                                                                                                                                                                                                                                                                                                                                                                                                                                                                                                                                                                                                                                                                                                                                                                                                                                                                                                                                                                                                        | 5,539                                                                                                                                                                                                                                                                                                                                                                                                                                                                                                                                                                                                                                                                 | 6,18                                                                                                                                                                                                                                                                                                                                                                                                                                                                                                                                                                                                                                                                                                                                                                                                                                                                                                                                              |  |  |
| dividual deposits                                          | 3,647,772                                                                                                                                                                                                                                                                                         | 3,741,707 | 3,821,661                                                                                                                                                                                                                                                                                                                                                                                                                                                                                                                                                                                                                                                                                                                                                                                                                                                                                                                                                                                                                                                                                                                                                                                                                                                                                                                                                                                                                                                                                                                                                                                                                                                                                                                                                                                                                                                                                                                                                                                                                                                                                                                    | 4,086,211                                                                                                                                                                                                                                                                                                                                                                                                                                                                                                                                                                                                                                                             | 4,162,86                                                                                                                                                                                                                                                                                                                                                                                                                                                                                                                                                                                                                                                                                                                                                                                                                                                                                                                                          |  |  |
| JPY liquid JPY time                                        | 1,900,053                                                                                                                                                                                                                                                                                         | 2,000,289 | 2,122,226                                                                                                                                                                                                                                                                                                                                                                                                                                                                                                                                                                                                                                                                                                                                                                                                                                                                                                                                                                                                                                                                                                                                                                                                                                                                                                                                                                                                                                                                                                                                                                                                                                                                                                                                                                                                                                                                                                                                                                                                                                                                                                                    | 2,424,830                                                                                                                                                                                                                                                                                                                                                                                                                                                                                                                                                                                                                                                             | 2,520,24                                                                                                                                                                                                                                                                                                                                                                                                                                                                                                                                                                                                                                                                                                                                                                                                                                                                                                                                          |  |  |
| JPY time                                                   | 1,728,979                                                                                                                                                                                                                                                                                         | 1,720,154 | 1,680,890                                                                                                                                                                                                                                                                                                                                                                                                                                                                                                                                                                                                                                                                                                                                                                                                                                                                                                                                                                                                                                                                                                                                                                                                                                                                                                                                                                                                                                                                                                                                                                                                                                                                                                                                                                                                                                                                                                                                                                                                                                                                                                                    | 1,643,569                                                                                                                                                                                                                                                                                                                                                                                                                                                                                                                                                                                                                                                             | 1,627,06                                                                                                                                                                                                                                                                                                                                                                                                                                                                                                                                                                                                                                                                                                                                                                                                                                                                                                                                          |  |  |
| Foreign currency                                           | 18,739                                                                                                                                                                                                                                                                                            | 21,263    | 18,544                                                                                                                                                                                                                                                                                                                                                                                                                                                                                                                                                                                                                                                                                                                                                                                                                                                                                                                                                                                                                                                                                                                                                                                                                                                                                                                                                                                                                                                                                                                                                                                                                                                                                                                                                                                                                                                                                                                                                                                                                                                                                                                       | 17,811                                                                                                                                                                                                                                                                                                                                                                                                                                                                                                                                                                                                                                                                | 15,55                                                                                                                                                                                                                                                                                                                                                                                                                                                                                                                                                                                                                                                                                                                                                                                                                                                                                                                                             |  |  |
|                                                            | 145,611                                                                                                                                                                                                                                                                                           | 165,245   | 129,009                                                                                                                                                                                                                                                                                                                                                                                                                                                                                                                                                                                                                                                                                                                                                                                                                                                                                                                                                                                                                                                                                                                                                                                                                                                                                                                                                                                                                                                                                                                                                                                                                                                                                                                                                                                                                                                                                                                                                                                                                                                                                                                      | 117,530                                                                                                                                                                                                                                                                                                                                                                                                                                                                                                                                                                                                                                                               | 128,36                                                                                                                                                                                                                                                                                                                                                                                                                                                                                                                                                                                                                                                                                                                                                                                                                                                                                                                                            |  |  |
| Foreign currency ublic funds eposits  JPY liquid  JPY time | 110,241                                                                                                                                                                                                                                                                                           | 126,707   | 104,235                                                                                                                                                                                                                                                                                                                                                                                                                                                                                                                                                                                                                                                                                                                                                                                                                                                                                                                                                                                                                                                                                                                                                                                                                                                                                                                                                                                                                                                                                                                                                                                                                                                                                                                                                                                                                                                                                                                                                                                                                                                                                                                      | 85,817                                                                                                                                                                                                                                                                                                                                                                                                                                                                                                                                                                                                                                                                | 87,92                                                                                                                                                                                                                                                                                                                                                                                                                                                                                                                                                                                                                                                                                                                                                                                                                                                                                                                                             |  |  |
| JPY time                                                   | 35,370                                                                                                                                                                                                                                                                                            | 38,537    | 24,774                                                                                                                                                                                                                                                                                                                                                                                                                                                                                                                                                                                                                                                                                                                                                                                                                                                                                                                                                                                                                                                                                                                                                                                                                                                                                                                                                                                                                                                                                                                                                                                                                                                                                                                                                                                                                                                                                                                                                                                                                                                                                                                       | 31,713                                                                                                                                                                                                                                                                                                                                                                                                                                                                                                                                                                                                                                                                | 40,44                                                                                                                                                                                                                                                                                                                                                                                                                                                                                                                                                                                                                                                                                                                                                                                                                                                                                                                                             |  |  |
| Foreign currency                                           | 0                                                                                                                                                                                                                                                                                                 | 0         | 0                                                                                                                                                                                                                                                                                                                                                                                                                                                                                                                                                                                                                                                                                                                                                                                                                                                                                                                                                                                                                                                                                                                                                                                                                                                                                                                                                                                                                                                                                                                                                                                                                                                                                                                                                                                                                                                                                                                                                                                                                                                                                                                            | 0                                                                                                                                                                                                                                                                                                                                                                                                                                                                                                                                                                                                                                                                     |                                                                                                                                                                                                                                                                                                                                                                                                                                                                                                                                                                                                                                                                                                                                                                                                                                                                                                                                                   |  |  |
| her                                                        | 31,961                                                                                                                                                                                                                                                                                            | 35,456    | 42,955                                                                                                                                                                                                                                                                                                                                                                                                                                                                                                                                                                                                                                                                                                                                                                                                                                                                                                                                                                                                                                                                                                                                                                                                                                                                                                                                                                                                                                                                                                                                                                                                                                                                                                                                                                                                                                                                                                                                                                                                                                                                                                                       | 44,176                                                                                                                                                                                                                                                                                                                                                                                                                                                                                                                                                                                                                                                                | 23,74                                                                                                                                                                                                                                                                                                                                                                                                                                                                                                                                                                                                                                                                                                                                                                                                                                                                                                                                             |  |  |
| deposits                                                   | 4,722,896                                                                                                                                                                                                                                                                                         | 4,882,986 | 4,950,887                                                                                                                                                                                                                                                                                                                                                                                                                                                                                                                                                                                                                                                                                                                                                                                                                                                                                                                                                                                                                                                                                                                                                                                                                                                                                                                                                                                                                                                                                                                                                                                                                                                                                                                                                                                                                                                                                                                                                                                                                                                                                                                    | 5,387,976                                                                                                                                                                                                                                                                                                                                                                                                                                                                                                                                                                                                                                                             | 5,450,07                                                                                                                                                                                                                                                                                                                                                                                                                                                                                                                                                                                                                                                                                                                                                                                                                                                                                                                                          |  |  |
| posits in Mie<br>efecture <sup>(*)</sup>                   | 4,298,018                                                                                                                                                                                                                                                                                         | 4,427,746 | 4,485,538                                                                                                                                                                                                                                                                                                                                                                                                                                                                                                                                                                                                                                                                                                                                                                                                                                                                                                                                                                                                                                                                                                                                                                                                                                                                                                                                                                                                                                                                                                                                                                                                                                                                                                                                                                                                                                                                                                                                                                                                                                                                                                                    | 4,875,772                                                                                                                                                                                                                                                                                                                                                                                                                                                                                                                                                                                                                                                             | 4,934,33                                                                                                                                                                                                                                                                                                                                                                                                                                                                                                                                                                                                                                                                                                                                                                                                                                                                                                                                          |  |  |
| posits outside<br>e Prefecture                             | 424,877                                                                                                                                                                                                                                                                                           | 455,239   | 465,348                                                                                                                                                                                                                                                                                                                                                                                                                                                                                                                                                                                                                                                                                                                                                                                                                                                                                                                                                                                                                                                                                                                                                                                                                                                                                                                                                                                                                                                                                                                                                                                                                                                                                                                                                                                                                                                                                                                                                                                                                                                                                                                      | 512,203                                                                                                                                                                                                                                                                                                                                                                                                                                                                                                                                                                                                                                                               | 515,73                                                                                                                                                                                                                                                                                                                                                                                                                                                                                                                                                                                                                                                                                                                                                                                                                                                                                                                                            |  |  |
| Tokyo and Osaka                                            | 9,518                                                                                                                                                                                                                                                                                             | 11,169    | 18,396                                                                                                                                                                                                                                                                                                                                                                                                                                                                                                                                                                                                                                                                                                                                                                                                                                                                                                                                                                                                                                                                                                                                                                                                                                                                                                                                                                                                                                                                                                                                                                                                                                                                                                                                                                                                                                                                                                                                                                                                                                                                                                                       | 12,881                                                                                                                                                                                                                                                                                                                                                                                                                                                                                                                                                                                                                                                                | 11,03                                                                                                                                                                                                                                                                                                                                                                                                                                                                                                                                                                                                                                                                                                                                                                                                                                                                                                                                             |  |  |
| Aichi                                                      | 415,358                                                                                                                                                                                                                                                                                           | 444,069   | 446,952                                                                                                                                                                                                                                                                                                                                                                                                                                                                                                                                                                                                                                                                                                                                                                                                                                                                                                                                                                                                                                                                                                                                                                                                                                                                                                                                                                                                                                                                                                                                                                                                                                                                                                                                                                                                                                                                                                                                                                                                                                                                                                                      | 499,321                                                                                                                                                                                                                                                                                                                                                                                                                                                                                                                                                                                                                                                               | 504,70                                                                                                                                                                                                                                                                                                                                                                                                                                                                                                                                                                                                                                                                                                                                                                                                                                                                                                                                            |  |  |
| iable certificates<br>osit                                 | 187,500                                                                                                                                                                                                                                                                                           | 182,115   | 160,490                                                                                                                                                                                                                                                                                                                                                                                                                                                                                                                                                                                                                                                                                                                                                                                                                                                                                                                                                                                                                                                                                                                                                                                                                                                                                                                                                                                                                                                                                                                                                                                                                                                                                                                                                                                                                                                                                                                                                                                                                                                                                                                      | 154,505                                                                                                                                                                                                                                                                                                                                                                                                                                                                                                                                                                                                                                                               | 193,90                                                                                                                                                                                                                                                                                                                                                                                                                                                                                                                                                                                                                                                                                                                                                                                                                                                                                                                                            |  |  |
|                                                            | rporate deposits  JPY liquid  JPY time  Foreign currency  lividual deposits  JPY liquid  JPY time  Foreign currency  blic funds posits  JPY liquid  JPY time  Foreign currency  her  deposits  posits in Mie efecture (*)  posits outside e Prefecture  Tokyo and Osaka  Aichi  able certificates | FY 3/18   | Properties   897,550   940,577   JPY liquid   607,132   637,719   JPY time   284,375   296,595   Foreign currency   6,043   6,261   dividual deposits   3,647,772   3,741,707   JPY liquid   1,900,053   2,000,289   JPY time   1,728,979   1,720,154   Foreign currency   18,739   21,263   dividual deposits   145,611   165,245   JPY liquid   110,241   126,707   JPY time   35,370   38,537   Foreign currency   0   0   oner   31,961   35,456   deposits   4,722,896   4,882,986   defecture (*)   4,298,018   4,427,746   defecture (*)   424,877   455,239   Tokyo and Osaka   9,518   11,169   dichi   415,358   444,069   able certificates   187,500   482,145   descriptions   187,500   descriptions   187,50 | rporate deposits 897,550 940,577 957,260  JPY liquid 607,132 637,719 652,847  JPY time 284,375 296,595 296,535  Foreign currency 6,043 6,261 7,877  lividual deposits 3,647,772 3,741,707 3,821,661  JPY liquid 1,900,053 2,000,289 2,122,226  JPY time 1,728,979 1,720,154 1,680,890  Foreign currency 18,739 21,263 18,544  blic funds 145,611 165,245 129,009  JPY liquid 110,241 126,707 104,235  JPY time 35,370 38,537 24,774  Foreign currency 0 0 0  ner 31,961 35,456 42,955  Jeposits in Mie 2 4,298,018 4,427,746 4,485,538  posits outside 2 Prefecture 424,877 455,239 465,348  Aichi 415,358 444,069 446,952  able certificates 497,500 483,445 460,400 | FY 3/18 FY 3/19 FY 3/20 FY 3/21  rporate deposits 897,550 940,577 957,260 1,140,057  JPY liquid 607,132 637,719 652,847 812,544  JPY time 284,375 296,595 296,535 321,973  Foreign currency 6,043 6,261 7,877 5,539  lividual deposits 3,647,772 3,741,707 3,821,661 4,086,211  JPY liquid 1,900,053 2,000,289 2,122,226 2,424,830  JPY time 1,728,979 1,720,154 1,680,890 1,643,569  Foreign currency 18,739 21,263 18,544 17,811  blic funds posits 145,611 165,245 129,009 117,530  JPY liquid 110,241 126,707 104,235 85,817  JPY time 35,370 38,537 24,774 31,713  Foreign currency 0 0 0 0 0  ner 31,961 35,456 42,955 44,176  leposits 4,722,896 4,882,986 4,950,887 5,387,976  posits in Mie efecture (*) 4,298,018 4,427,746 4,485,538 4,875,772  posits outside 2 424,877 455,239 465,348 512,203  Tokyo and Osaka 9,518 11,169 18,396 12,881  Aichi 415,358 444,069 446,952 499,321  able certificates 127,500 182,445 160,400 456,505 |  |  |