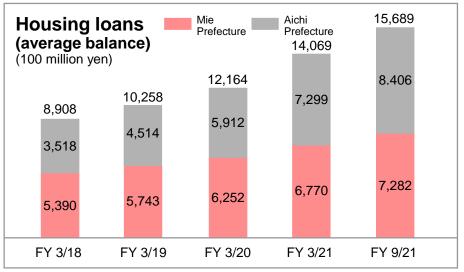

### **Deposits and Loans**

| osits (endi                                                | ng balar                                                                                                                                                                                                                                                                                          | nce)      |                                                                                                                                                                                                                                                                                                                                                                                                                                                                                                                                                                                                                                                                                                                                                                                                                                                                                                                                                                                                                                                                                                                                                                                                                                                                                                                                                                                                                                                                                                                                                                                                                                                                                                                                                                                                                                                                                                                                                                                                                                                                                                                              | (Million yen)                                                                                                                                                                                                                                                                                                                                                                                                                                                                                                                                                                                                                                                         |                                                                                                                                                                                                                                                                                                                                                                                                                                                                                                                                                                                                                                                                                                                                                                                                                                                                                                                                                   |  |  |
|------------------------------------------------------------|---------------------------------------------------------------------------------------------------------------------------------------------------------------------------------------------------------------------------------------------------------------------------------------------------|-----------|------------------------------------------------------------------------------------------------------------------------------------------------------------------------------------------------------------------------------------------------------------------------------------------------------------------------------------------------------------------------------------------------------------------------------------------------------------------------------------------------------------------------------------------------------------------------------------------------------------------------------------------------------------------------------------------------------------------------------------------------------------------------------------------------------------------------------------------------------------------------------------------------------------------------------------------------------------------------------------------------------------------------------------------------------------------------------------------------------------------------------------------------------------------------------------------------------------------------------------------------------------------------------------------------------------------------------------------------------------------------------------------------------------------------------------------------------------------------------------------------------------------------------------------------------------------------------------------------------------------------------------------------------------------------------------------------------------------------------------------------------------------------------------------------------------------------------------------------------------------------------------------------------------------------------------------------------------------------------------------------------------------------------------------------------------------------------------------------------------------------------|-----------------------------------------------------------------------------------------------------------------------------------------------------------------------------------------------------------------------------------------------------------------------------------------------------------------------------------------------------------------------------------------------------------------------------------------------------------------------------------------------------------------------------------------------------------------------------------------------------------------------------------------------------------------------|---------------------------------------------------------------------------------------------------------------------------------------------------------------------------------------------------------------------------------------------------------------------------------------------------------------------------------------------------------------------------------------------------------------------------------------------------------------------------------------------------------------------------------------------------------------------------------------------------------------------------------------------------------------------------------------------------------------------------------------------------------------------------------------------------------------------------------------------------------------------------------------------------------------------------------------------------|--|--|
|                                                            | FY 3/18                                                                                                                                                                                                                                                                                           | FY 3/19   | FY 3/20                                                                                                                                                                                                                                                                                                                                                                                                                                                                                                                                                                                                                                                                                                                                                                                                                                                                                                                                                                                                                                                                                                                                                                                                                                                                                                                                                                                                                                                                                                                                                                                                                                                                                                                                                                                                                                                                                                                                                                                                                                                                                                                      | FY 3/21                                                                                                                                                                                                                                                                                                                                                                                                                                                                                                                                                                                                                                                               | FY9/21                                                                                                                                                                                                                                                                                                                                                                                                                                                                                                                                                                                                                                                                                                                                                                                                                                                                                                                                            |  |  |
| rporate deposits                                           | 897,550                                                                                                                                                                                                                                                                                           | 940,577   | 957,260                                                                                                                                                                                                                                                                                                                                                                                                                                                                                                                                                                                                                                                                                                                                                                                                                                                                                                                                                                                                                                                                                                                                                                                                                                                                                                                                                                                                                                                                                                                                                                                                                                                                                                                                                                                                                                                                                                                                                                                                                                                                                                                      | 1,140,057                                                                                                                                                                                                                                                                                                                                                                                                                                                                                                                                                                                                                                                             | 1,135,09                                                                                                                                                                                                                                                                                                                                                                                                                                                                                                                                                                                                                                                                                                                                                                                                                                                                                                                                          |  |  |
| JPY liquid                                                 | 607,132 637,719                                                                                                                                                                                                                                                                                   |           | 652,847                                                                                                                                                                                                                                                                                                                                                                                                                                                                                                                                                                                                                                                                                                                                                                                                                                                                                                                                                                                                                                                                                                                                                                                                                                                                                                                                                                                                                                                                                                                                                                                                                                                                                                                                                                                                                                                                                                                                                                                                                                                                                                                      | 812,544                                                                                                                                                                                                                                                                                                                                                                                                                                                                                                                                                                                                                                                               | 810,89                                                                                                                                                                                                                                                                                                                                                                                                                                                                                                                                                                                                                                                                                                                                                                                                                                                                                                                                            |  |  |
| JPY time                                                   | 284,375                                                                                                                                                                                                                                                                                           | 296,595   | 296,535                                                                                                                                                                                                                                                                                                                                                                                                                                                                                                                                                                                                                                                                                                                                                                                                                                                                                                                                                                                                                                                                                                                                                                                                                                                                                                                                                                                                                                                                                                                                                                                                                                                                                                                                                                                                                                                                                                                                                                                                                                                                                                                      | 321,973                                                                                                                                                                                                                                                                                                                                                                                                                                                                                                                                                                                                                                                               | 318,01                                                                                                                                                                                                                                                                                                                                                                                                                                                                                                                                                                                                                                                                                                                                                                                                                                                                                                                                            |  |  |
| Foreign currency                                           | 6,043                                                                                                                                                                                                                                                                                             | 6,261     | 7,877                                                                                                                                                                                                                                                                                                                                                                                                                                                                                                                                                                                                                                                                                                                                                                                                                                                                                                                                                                                                                                                                                                                                                                                                                                                                                                                                                                                                                                                                                                                                                                                                                                                                                                                                                                                                                                                                                                                                                                                                                                                                                                                        | 5,539                                                                                                                                                                                                                                                                                                                                                                                                                                                                                                                                                                                                                                                                 | 6,18                                                                                                                                                                                                                                                                                                                                                                                                                                                                                                                                                                                                                                                                                                                                                                                                                                                                                                                                              |  |  |
| dividual deposits                                          | 3,647,772                                                                                                                                                                                                                                                                                         | 3,741,707 | 3,821,661                                                                                                                                                                                                                                                                                                                                                                                                                                                                                                                                                                                                                                                                                                                                                                                                                                                                                                                                                                                                                                                                                                                                                                                                                                                                                                                                                                                                                                                                                                                                                                                                                                                                                                                                                                                                                                                                                                                                                                                                                                                                                                                    | 4,086,211                                                                                                                                                                                                                                                                                                                                                                                                                                                                                                                                                                                                                                                             | 4,162,86                                                                                                                                                                                                                                                                                                                                                                                                                                                                                                                                                                                                                                                                                                                                                                                                                                                                                                                                          |  |  |
| JPY liquid JPY time                                        | 1,900,053                                                                                                                                                                                                                                                                                         | 2,000,289 | 2,122,226                                                                                                                                                                                                                                                                                                                                                                                                                                                                                                                                                                                                                                                                                                                                                                                                                                                                                                                                                                                                                                                                                                                                                                                                                                                                                                                                                                                                                                                                                                                                                                                                                                                                                                                                                                                                                                                                                                                                                                                                                                                                                                                    | 2,424,830                                                                                                                                                                                                                                                                                                                                                                                                                                                                                                                                                                                                                                                             | 2,520,24                                                                                                                                                                                                                                                                                                                                                                                                                                                                                                                                                                                                                                                                                                                                                                                                                                                                                                                                          |  |  |
| JPY time                                                   | 1,728,979                                                                                                                                                                                                                                                                                         | 1,720,154 | 1,680,890                                                                                                                                                                                                                                                                                                                                                                                                                                                                                                                                                                                                                                                                                                                                                                                                                                                                                                                                                                                                                                                                                                                                                                                                                                                                                                                                                                                                                                                                                                                                                                                                                                                                                                                                                                                                                                                                                                                                                                                                                                                                                                                    | 1,643,569                                                                                                                                                                                                                                                                                                                                                                                                                                                                                                                                                                                                                                                             | 1,627,06                                                                                                                                                                                                                                                                                                                                                                                                                                                                                                                                                                                                                                                                                                                                                                                                                                                                                                                                          |  |  |
| Foreign currency                                           | 18,739                                                                                                                                                                                                                                                                                            | 21,263    | 18,544                                                                                                                                                                                                                                                                                                                                                                                                                                                                                                                                                                                                                                                                                                                                                                                                                                                                                                                                                                                                                                                                                                                                                                                                                                                                                                                                                                                                                                                                                                                                                                                                                                                                                                                                                                                                                                                                                                                                                                                                                                                                                                                       | 17,811                                                                                                                                                                                                                                                                                                                                                                                                                                                                                                                                                                                                                                                                | 15,55                                                                                                                                                                                                                                                                                                                                                                                                                                                                                                                                                                                                                                                                                                                                                                                                                                                                                                                                             |  |  |
|                                                            | 145,611                                                                                                                                                                                                                                                                                           | 165,245   | 129,009                                                                                                                                                                                                                                                                                                                                                                                                                                                                                                                                                                                                                                                                                                                                                                                                                                                                                                                                                                                                                                                                                                                                                                                                                                                                                                                                                                                                                                                                                                                                                                                                                                                                                                                                                                                                                                                                                                                                                                                                                                                                                                                      | 117,530                                                                                                                                                                                                                                                                                                                                                                                                                                                                                                                                                                                                                                                               | 128,36                                                                                                                                                                                                                                                                                                                                                                                                                                                                                                                                                                                                                                                                                                                                                                                                                                                                                                                                            |  |  |
| Foreign currency ublic funds eposits  JPY liquid  JPY time | 110,241                                                                                                                                                                                                                                                                                           | 126,707   | 104,235                                                                                                                                                                                                                                                                                                                                                                                                                                                                                                                                                                                                                                                                                                                                                                                                                                                                                                                                                                                                                                                                                                                                                                                                                                                                                                                                                                                                                                                                                                                                                                                                                                                                                                                                                                                                                                                                                                                                                                                                                                                                                                                      | 85,817                                                                                                                                                                                                                                                                                                                                                                                                                                                                                                                                                                                                                                                                | 87,92                                                                                                                                                                                                                                                                                                                                                                                                                                                                                                                                                                                                                                                                                                                                                                                                                                                                                                                                             |  |  |
| JPY time                                                   | 35,370                                                                                                                                                                                                                                                                                            | 38,537    | 24,774                                                                                                                                                                                                                                                                                                                                                                                                                                                                                                                                                                                                                                                                                                                                                                                                                                                                                                                                                                                                                                                                                                                                                                                                                                                                                                                                                                                                                                                                                                                                                                                                                                                                                                                                                                                                                                                                                                                                                                                                                                                                                                                       | 31,713                                                                                                                                                                                                                                                                                                                                                                                                                                                                                                                                                                                                                                                                | 40,44                                                                                                                                                                                                                                                                                                                                                                                                                                                                                                                                                                                                                                                                                                                                                                                                                                                                                                                                             |  |  |
| Foreign currency                                           | 0                                                                                                                                                                                                                                                                                                 | 0         | 0                                                                                                                                                                                                                                                                                                                                                                                                                                                                                                                                                                                                                                                                                                                                                                                                                                                                                                                                                                                                                                                                                                                                                                                                                                                                                                                                                                                                                                                                                                                                                                                                                                                                                                                                                                                                                                                                                                                                                                                                                                                                                                                            | 0                                                                                                                                                                                                                                                                                                                                                                                                                                                                                                                                                                                                                                                                     |                                                                                                                                                                                                                                                                                                                                                                                                                                                                                                                                                                                                                                                                                                                                                                                                                                                                                                                                                   |  |  |
| her                                                        | 31,961                                                                                                                                                                                                                                                                                            | 35,456    | 42,955                                                                                                                                                                                                                                                                                                                                                                                                                                                                                                                                                                                                                                                                                                                                                                                                                                                                                                                                                                                                                                                                                                                                                                                                                                                                                                                                                                                                                                                                                                                                                                                                                                                                                                                                                                                                                                                                                                                                                                                                                                                                                                                       | 44,176                                                                                                                                                                                                                                                                                                                                                                                                                                                                                                                                                                                                                                                                | 23,74                                                                                                                                                                                                                                                                                                                                                                                                                                                                                                                                                                                                                                                                                                                                                                                                                                                                                                                                             |  |  |
| deposits                                                   | 4,722,896                                                                                                                                                                                                                                                                                         | 4,882,986 | 4,950,887                                                                                                                                                                                                                                                                                                                                                                                                                                                                                                                                                                                                                                                                                                                                                                                                                                                                                                                                                                                                                                                                                                                                                                                                                                                                                                                                                                                                                                                                                                                                                                                                                                                                                                                                                                                                                                                                                                                                                                                                                                                                                                                    | 5,387,976                                                                                                                                                                                                                                                                                                                                                                                                                                                                                                                                                                                                                                                             | 5,450,07                                                                                                                                                                                                                                                                                                                                                                                                                                                                                                                                                                                                                                                                                                                                                                                                                                                                                                                                          |  |  |
| posits in Mie<br>efecture <sup>(*)</sup>                   | 4,298,018                                                                                                                                                                                                                                                                                         | 4,427,746 | 4,485,538                                                                                                                                                                                                                                                                                                                                                                                                                                                                                                                                                                                                                                                                                                                                                                                                                                                                                                                                                                                                                                                                                                                                                                                                                                                                                                                                                                                                                                                                                                                                                                                                                                                                                                                                                                                                                                                                                                                                                                                                                                                                                                                    | 4,875,772                                                                                                                                                                                                                                                                                                                                                                                                                                                                                                                                                                                                                                                             | 4,934,33                                                                                                                                                                                                                                                                                                                                                                                                                                                                                                                                                                                                                                                                                                                                                                                                                                                                                                                                          |  |  |
| posits outside<br>e Prefecture                             | 424,877                                                                                                                                                                                                                                                                                           | 455,239   | 465,348                                                                                                                                                                                                                                                                                                                                                                                                                                                                                                                                                                                                                                                                                                                                                                                                                                                                                                                                                                                                                                                                                                                                                                                                                                                                                                                                                                                                                                                                                                                                                                                                                                                                                                                                                                                                                                                                                                                                                                                                                                                                                                                      | 512,203                                                                                                                                                                                                                                                                                                                                                                                                                                                                                                                                                                                                                                                               | 515,73                                                                                                                                                                                                                                                                                                                                                                                                                                                                                                                                                                                                                                                                                                                                                                                                                                                                                                                                            |  |  |
| Tokyo and Osaka                                            | 9,518                                                                                                                                                                                                                                                                                             | 11,169    | 18,396                                                                                                                                                                                                                                                                                                                                                                                                                                                                                                                                                                                                                                                                                                                                                                                                                                                                                                                                                                                                                                                                                                                                                                                                                                                                                                                                                                                                                                                                                                                                                                                                                                                                                                                                                                                                                                                                                                                                                                                                                                                                                                                       | 12,881                                                                                                                                                                                                                                                                                                                                                                                                                                                                                                                                                                                                                                                                | 11,03                                                                                                                                                                                                                                                                                                                                                                                                                                                                                                                                                                                                                                                                                                                                                                                                                                                                                                                                             |  |  |
| Aichi                                                      | 415,358                                                                                                                                                                                                                                                                                           | 444,069   | 446,952                                                                                                                                                                                                                                                                                                                                                                                                                                                                                                                                                                                                                                                                                                                                                                                                                                                                                                                                                                                                                                                                                                                                                                                                                                                                                                                                                                                                                                                                                                                                                                                                                                                                                                                                                                                                                                                                                                                                                                                                                                                                                                                      | 499,321                                                                                                                                                                                                                                                                                                                                                                                                                                                                                                                                                                                                                                                               | 504,70                                                                                                                                                                                                                                                                                                                                                                                                                                                                                                                                                                                                                                                                                                                                                                                                                                                                                                                                            |  |  |
| iable certificates<br>osit                                 | 187,500                                                                                                                                                                                                                                                                                           | 182,115   | 160,490                                                                                                                                                                                                                                                                                                                                                                                                                                                                                                                                                                                                                                                                                                                                                                                                                                                                                                                                                                                                                                                                                                                                                                                                                                                                                                                                                                                                                                                                                                                                                                                                                                                                                                                                                                                                                                                                                                                                                                                                                                                                                                                      | 154,505                                                                                                                                                                                                                                                                                                                                                                                                                                                                                                                                                                                                                                                               | 193,90                                                                                                                                                                                                                                                                                                                                                                                                                                                                                                                                                                                                                                                                                                                                                                                                                                                                                                                                            |  |  |
|                                                            | rporate deposits  JPY liquid  JPY time  Foreign currency  lividual deposits  JPY liquid  JPY time  Foreign currency  blic funds posits  JPY liquid  JPY time  Foreign currency  her  deposits  posits in Mie efecture (*)  posits outside e Prefecture  Tokyo and Osaka  Aichi  able certificates | FY 3/18   | Properties   897,550   940,577   JPY liquid   607,132   637,719   JPY time   284,375   296,595   Foreign currency   6,043   6,261   dividual deposits   3,647,772   3,741,707   JPY liquid   1,900,053   2,000,289   JPY time   1,728,979   1,720,154   Foreign currency   18,739   21,263   dividual deposits   145,611   165,245   JPY liquid   110,241   126,707   JPY time   35,370   38,537   Foreign currency   0   0   oner   31,961   35,456   deposits   4,722,896   4,882,986   defecture (*)   4,298,018   4,427,746   defecture (*)   424,877   455,239   Tokyo and Osaka   9,518   11,169   dichi   415,358   444,069   able certificates   187,500   482,145   descriptions   187,500   descriptions   187,50 | rporate deposits 897,550 940,577 957,260  JPY liquid 607,132 637,719 652,847  JPY time 284,375 296,595 296,535  Foreign currency 6,043 6,261 7,877  lividual deposits 3,647,772 3,741,707 3,821,661  JPY liquid 1,900,053 2,000,289 2,122,226  JPY time 1,728,979 1,720,154 1,680,890  Foreign currency 18,739 21,263 18,544  blic funds 145,611 165,245 129,009  JPY liquid 110,241 126,707 104,235  JPY time 35,370 38,537 24,774  Foreign currency 0 0 0  ner 31,961 35,456 42,955  Jeposits in Mie 2 4,298,018 4,427,746 4,485,538  posits outside 2 Prefecture 424,877 455,239 465,348  Aichi 415,358 444,069 446,952  able certificates 497,500 483,445 460,400 | FY 3/18 FY 3/19 FY 3/20 FY 3/21  rporate deposits 897,550 940,577 957,260 1,140,057  JPY liquid 607,132 637,719 652,847 812,544  JPY time 284,375 296,595 296,535 321,973  Foreign currency 6,043 6,261 7,877 5,539  lividual deposits 3,647,772 3,741,707 3,821,661 4,086,211  JPY liquid 1,900,053 2,000,289 2,122,226 2,424,830  JPY time 1,728,979 1,720,154 1,680,890 1,643,569  Foreign currency 18,739 21,263 18,544 17,811  blic funds posits 145,611 165,245 129,009 117,530  JPY liquid 110,241 126,707 104,235 85,817  JPY time 35,370 38,537 24,774 31,713  Foreign currency 0 0 0 0 0  ner 31,961 35,456 42,955 44,176  leposits 4,722,896 4,882,986 4,950,887 5,387,976  posits in Mie efecture (*) 4,298,018 4,427,746 4,485,538 4,875,772  posits outside 2 424,877 455,239 465,348 512,203  Tokyo and Osaka 9,518 11,169 18,396 12,881  Aichi 415,358 444,069 446,952 499,321  able certificates 127,500 182,445 160,400 456,505 |  |  |