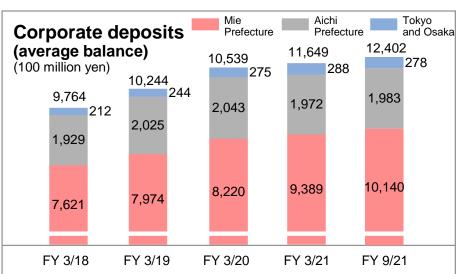

### **Deposits and Loans**

| osits (endi                                                | ng balar                                                                                                                                                                                                                                                                                          | nce)      |                                                                                                                                                                                                                                                                                                                                                                                                                                                                                                                                                                                                                                                                                                                                                                                                                                                                                                                                                                                                                                                                                                                                                                                                                                                                                                                                                                                                                                                                                                                                                                                                                                                                                                                                                                                                                                                                                                                                                                                                                                                                                                                              | (Million yen)                                                                                                                                                                                                                                                                                                                                                                                                                                                                                                                                                                                                                                                         |                                                                                                                                                                                                                                                                                                                                                                                                                                                                                                                                                                                                                                                                                                                                                                                                                                                                                                                                                   |  |  |
|------------------------------------------------------------|---------------------------------------------------------------------------------------------------------------------------------------------------------------------------------------------------------------------------------------------------------------------------------------------------|-----------|------------------------------------------------------------------------------------------------------------------------------------------------------------------------------------------------------------------------------------------------------------------------------------------------------------------------------------------------------------------------------------------------------------------------------------------------------------------------------------------------------------------------------------------------------------------------------------------------------------------------------------------------------------------------------------------------------------------------------------------------------------------------------------------------------------------------------------------------------------------------------------------------------------------------------------------------------------------------------------------------------------------------------------------------------------------------------------------------------------------------------------------------------------------------------------------------------------------------------------------------------------------------------------------------------------------------------------------------------------------------------------------------------------------------------------------------------------------------------------------------------------------------------------------------------------------------------------------------------------------------------------------------------------------------------------------------------------------------------------------------------------------------------------------------------------------------------------------------------------------------------------------------------------------------------------------------------------------------------------------------------------------------------------------------------------------------------------------------------------------------------|-----------------------------------------------------------------------------------------------------------------------------------------------------------------------------------------------------------------------------------------------------------------------------------------------------------------------------------------------------------------------------------------------------------------------------------------------------------------------------------------------------------------------------------------------------------------------------------------------------------------------------------------------------------------------|---------------------------------------------------------------------------------------------------------------------------------------------------------------------------------------------------------------------------------------------------------------------------------------------------------------------------------------------------------------------------------------------------------------------------------------------------------------------------------------------------------------------------------------------------------------------------------------------------------------------------------------------------------------------------------------------------------------------------------------------------------------------------------------------------------------------------------------------------------------------------------------------------------------------------------------------------|--|--|
|                                                            | FY 3/18                                                                                                                                                                                                                                                                                           | FY 3/19   | FY 3/20                                                                                                                                                                                                                                                                                                                                                                                                                                                                                                                                                                                                                                                                                                                                                                                                                                                                                                                                                                                                                                                                                                                                                                                                                                                                                                                                                                                                                                                                                                                                                                                                                                                                                                                                                                                                                                                                                                                                                                                                                                                                                                                      | FY 3/21                                                                                                                                                                                                                                                                                                                                                                                                                                                                                                                                                                                                                                                               | FY9/21                                                                                                                                                                                                                                                                                                                                                                                                                                                                                                                                                                                                                                                                                                                                                                                                                                                                                                                                            |  |  |
| rporate deposits                                           | 897,550                                                                                                                                                                                                                                                                                           | 940,577   | 957,260                                                                                                                                                                                                                                                                                                                                                                                                                                                                                                                                                                                                                                                                                                                                                                                                                                                                                                                                                                                                                                                                                                                                                                                                                                                                                                                                                                                                                                                                                                                                                                                                                                                                                                                                                                                                                                                                                                                                                                                                                                                                                                                      | 1,140,057                                                                                                                                                                                                                                                                                                                                                                                                                                                                                                                                                                                                                                                             | 1,135,09                                                                                                                                                                                                                                                                                                                                                                                                                                                                                                                                                                                                                                                                                                                                                                                                                                                                                                                                          |  |  |
| JPY liquid                                                 | 607,132 637,719                                                                                                                                                                                                                                                                                   |           | 652,847                                                                                                                                                                                                                                                                                                                                                                                                                                                                                                                                                                                                                                                                                                                                                                                                                                                                                                                                                                                                                                                                                                                                                                                                                                                                                                                                                                                                                                                                                                                                                                                                                                                                                                                                                                                                                                                                                                                                                                                                                                                                                                                      | 812,544                                                                                                                                                                                                                                                                                                                                                                                                                                                                                                                                                                                                                                                               | 810,89                                                                                                                                                                                                                                                                                                                                                                                                                                                                                                                                                                                                                                                                                                                                                                                                                                                                                                                                            |  |  |
| JPY time                                                   | 284,375                                                                                                                                                                                                                                                                                           | 296,595   | 296,535                                                                                                                                                                                                                                                                                                                                                                                                                                                                                                                                                                                                                                                                                                                                                                                                                                                                                                                                                                                                                                                                                                                                                                                                                                                                                                                                                                                                                                                                                                                                                                                                                                                                                                                                                                                                                                                                                                                                                                                                                                                                                                                      | 321,973                                                                                                                                                                                                                                                                                                                                                                                                                                                                                                                                                                                                                                                               | 318,01                                                                                                                                                                                                                                                                                                                                                                                                                                                                                                                                                                                                                                                                                                                                                                                                                                                                                                                                            |  |  |
| Foreign currency                                           | 6,043                                                                                                                                                                                                                                                                                             | 6,261     | 7,877                                                                                                                                                                                                                                                                                                                                                                                                                                                                                                                                                                                                                                                                                                                                                                                                                                                                                                                                                                                                                                                                                                                                                                                                                                                                                                                                                                                                                                                                                                                                                                                                                                                                                                                                                                                                                                                                                                                                                                                                                                                                                                                        | 5,539                                                                                                                                                                                                                                                                                                                                                                                                                                                                                                                                                                                                                                                                 | 6,18                                                                                                                                                                                                                                                                                                                                                                                                                                                                                                                                                                                                                                                                                                                                                                                                                                                                                                                                              |  |  |
| dividual deposits                                          | 3,647,772                                                                                                                                                                                                                                                                                         | 3,741,707 | 3,821,661                                                                                                                                                                                                                                                                                                                                                                                                                                                                                                                                                                                                                                                                                                                                                                                                                                                                                                                                                                                                                                                                                                                                                                                                                                                                                                                                                                                                                                                                                                                                                                                                                                                                                                                                                                                                                                                                                                                                                                                                                                                                                                                    | 4,086,211                                                                                                                                                                                                                                                                                                                                                                                                                                                                                                                                                                                                                                                             | 4,162,86                                                                                                                                                                                                                                                                                                                                                                                                                                                                                                                                                                                                                                                                                                                                                                                                                                                                                                                                          |  |  |
| JPY liquid JPY time                                        | 1,900,053                                                                                                                                                                                                                                                                                         | 2,000,289 | 2,122,226                                                                                                                                                                                                                                                                                                                                                                                                                                                                                                                                                                                                                                                                                                                                                                                                                                                                                                                                                                                                                                                                                                                                                                                                                                                                                                                                                                                                                                                                                                                                                                                                                                                                                                                                                                                                                                                                                                                                                                                                                                                                                                                    | 2,424,830                                                                                                                                                                                                                                                                                                                                                                                                                                                                                                                                                                                                                                                             | 2,520,24                                                                                                                                                                                                                                                                                                                                                                                                                                                                                                                                                                                                                                                                                                                                                                                                                                                                                                                                          |  |  |
| JPY time                                                   | 1,728,979                                                                                                                                                                                                                                                                                         | 1,720,154 | 1,680,890                                                                                                                                                                                                                                                                                                                                                                                                                                                                                                                                                                                                                                                                                                                                                                                                                                                                                                                                                                                                                                                                                                                                                                                                                                                                                                                                                                                                                                                                                                                                                                                                                                                                                                                                                                                                                                                                                                                                                                                                                                                                                                                    | 1,643,569                                                                                                                                                                                                                                                                                                                                                                                                                                                                                                                                                                                                                                                             | 1,627,06                                                                                                                                                                                                                                                                                                                                                                                                                                                                                                                                                                                                                                                                                                                                                                                                                                                                                                                                          |  |  |
| Foreign currency                                           | 18,739                                                                                                                                                                                                                                                                                            | 21,263    | 18,544                                                                                                                                                                                                                                                                                                                                                                                                                                                                                                                                                                                                                                                                                                                                                                                                                                                                                                                                                                                                                                                                                                                                                                                                                                                                                                                                                                                                                                                                                                                                                                                                                                                                                                                                                                                                                                                                                                                                                                                                                                                                                                                       | 17,811                                                                                                                                                                                                                                                                                                                                                                                                                                                                                                                                                                                                                                                                | 15,55                                                                                                                                                                                                                                                                                                                                                                                                                                                                                                                                                                                                                                                                                                                                                                                                                                                                                                                                             |  |  |
|                                                            | 145,611                                                                                                                                                                                                                                                                                           | 165,245   | 129,009                                                                                                                                                                                                                                                                                                                                                                                                                                                                                                                                                                                                                                                                                                                                                                                                                                                                                                                                                                                                                                                                                                                                                                                                                                                                                                                                                                                                                                                                                                                                                                                                                                                                                                                                                                                                                                                                                                                                                                                                                                                                                                                      | 117,530                                                                                                                                                                                                                                                                                                                                                                                                                                                                                                                                                                                                                                                               | 128,36                                                                                                                                                                                                                                                                                                                                                                                                                                                                                                                                                                                                                                                                                                                                                                                                                                                                                                                                            |  |  |
| Foreign currency ublic funds eposits  JPY liquid  JPY time | 110,241                                                                                                                                                                                                                                                                                           | 126,707   | 104,235                                                                                                                                                                                                                                                                                                                                                                                                                                                                                                                                                                                                                                                                                                                                                                                                                                                                                                                                                                                                                                                                                                                                                                                                                                                                                                                                                                                                                                                                                                                                                                                                                                                                                                                                                                                                                                                                                                                                                                                                                                                                                                                      | 85,817                                                                                                                                                                                                                                                                                                                                                                                                                                                                                                                                                                                                                                                                | 87,92                                                                                                                                                                                                                                                                                                                                                                                                                                                                                                                                                                                                                                                                                                                                                                                                                                                                                                                                             |  |  |
| JPY time                                                   | 35,370                                                                                                                                                                                                                                                                                            | 38,537    | 24,774                                                                                                                                                                                                                                                                                                                                                                                                                                                                                                                                                                                                                                                                                                                                                                                                                                                                                                                                                                                                                                                                                                                                                                                                                                                                                                                                                                                                                                                                                                                                                                                                                                                                                                                                                                                                                                                                                                                                                                                                                                                                                                                       | 31,713                                                                                                                                                                                                                                                                                                                                                                                                                                                                                                                                                                                                                                                                | 40,44                                                                                                                                                                                                                                                                                                                                                                                                                                                                                                                                                                                                                                                                                                                                                                                                                                                                                                                                             |  |  |
| Foreign currency                                           | 0                                                                                                                                                                                                                                                                                                 | 0         | 0                                                                                                                                                                                                                                                                                                                                                                                                                                                                                                                                                                                                                                                                                                                                                                                                                                                                                                                                                                                                                                                                                                                                                                                                                                                                                                                                                                                                                                                                                                                                                                                                                                                                                                                                                                                                                                                                                                                                                                                                                                                                                                                            | 0                                                                                                                                                                                                                                                                                                                                                                                                                                                                                                                                                                                                                                                                     |                                                                                                                                                                                                                                                                                                                                                                                                                                                                                                                                                                                                                                                                                                                                                                                                                                                                                                                                                   |  |  |
| her                                                        | 31,961                                                                                                                                                                                                                                                                                            | 35,456    | 42,955                                                                                                                                                                                                                                                                                                                                                                                                                                                                                                                                                                                                                                                                                                                                                                                                                                                                                                                                                                                                                                                                                                                                                                                                                                                                                                                                                                                                                                                                                                                                                                                                                                                                                                                                                                                                                                                                                                                                                                                                                                                                                                                       | 44,176                                                                                                                                                                                                                                                                                                                                                                                                                                                                                                                                                                                                                                                                | 23,74                                                                                                                                                                                                                                                                                                                                                                                                                                                                                                                                                                                                                                                                                                                                                                                                                                                                                                                                             |  |  |
| deposits                                                   | 4,722,896                                                                                                                                                                                                                                                                                         | 4,882,986 | 4,950,887                                                                                                                                                                                                                                                                                                                                                                                                                                                                                                                                                                                                                                                                                                                                                                                                                                                                                                                                                                                                                                                                                                                                                                                                                                                                                                                                                                                                                                                                                                                                                                                                                                                                                                                                                                                                                                                                                                                                                                                                                                                                                                                    | 5,387,976                                                                                                                                                                                                                                                                                                                                                                                                                                                                                                                                                                                                                                                             | 5,450,07                                                                                                                                                                                                                                                                                                                                                                                                                                                                                                                                                                                                                                                                                                                                                                                                                                                                                                                                          |  |  |
| posits in Mie<br>efecture <sup>(*)</sup>                   | 4,298,018                                                                                                                                                                                                                                                                                         | 4,427,746 | 4,485,538                                                                                                                                                                                                                                                                                                                                                                                                                                                                                                                                                                                                                                                                                                                                                                                                                                                                                                                                                                                                                                                                                                                                                                                                                                                                                                                                                                                                                                                                                                                                                                                                                                                                                                                                                                                                                                                                                                                                                                                                                                                                                                                    | 4,875,772                                                                                                                                                                                                                                                                                                                                                                                                                                                                                                                                                                                                                                                             | 4,934,33                                                                                                                                                                                                                                                                                                                                                                                                                                                                                                                                                                                                                                                                                                                                                                                                                                                                                                                                          |  |  |
| posits outside<br>e Prefecture                             | 424,877                                                                                                                                                                                                                                                                                           | 455,239   | 465,348                                                                                                                                                                                                                                                                                                                                                                                                                                                                                                                                                                                                                                                                                                                                                                                                                                                                                                                                                                                                                                                                                                                                                                                                                                                                                                                                                                                                                                                                                                                                                                                                                                                                                                                                                                                                                                                                                                                                                                                                                                                                                                                      | 512,203                                                                                                                                                                                                                                                                                                                                                                                                                                                                                                                                                                                                                                                               | 515,73                                                                                                                                                                                                                                                                                                                                                                                                                                                                                                                                                                                                                                                                                                                                                                                                                                                                                                                                            |  |  |
| Tokyo and Osaka                                            | 9,518                                                                                                                                                                                                                                                                                             | 11,169    | 18,396                                                                                                                                                                                                                                                                                                                                                                                                                                                                                                                                                                                                                                                                                                                                                                                                                                                                                                                                                                                                                                                                                                                                                                                                                                                                                                                                                                                                                                                                                                                                                                                                                                                                                                                                                                                                                                                                                                                                                                                                                                                                                                                       | 12,881                                                                                                                                                                                                                                                                                                                                                                                                                                                                                                                                                                                                                                                                | 11,03                                                                                                                                                                                                                                                                                                                                                                                                                                                                                                                                                                                                                                                                                                                                                                                                                                                                                                                                             |  |  |
| Aichi                                                      | 415,358                                                                                                                                                                                                                                                                                           | 444,069   | 446,952                                                                                                                                                                                                                                                                                                                                                                                                                                                                                                                                                                                                                                                                                                                                                                                                                                                                                                                                                                                                                                                                                                                                                                                                                                                                                                                                                                                                                                                                                                                                                                                                                                                                                                                                                                                                                                                                                                                                                                                                                                                                                                                      | 499,321                                                                                                                                                                                                                                                                                                                                                                                                                                                                                                                                                                                                                                                               | 504,70                                                                                                                                                                                                                                                                                                                                                                                                                                                                                                                                                                                                                                                                                                                                                                                                                                                                                                                                            |  |  |
| iable certificates<br>osit                                 | 187,500                                                                                                                                                                                                                                                                                           | 182,115   | 160,490                                                                                                                                                                                                                                                                                                                                                                                                                                                                                                                                                                                                                                                                                                                                                                                                                                                                                                                                                                                                                                                                                                                                                                                                                                                                                                                                                                                                                                                                                                                                                                                                                                                                                                                                                                                                                                                                                                                                                                                                                                                                                                                      | 154,505                                                                                                                                                                                                                                                                                                                                                                                                                                                                                                                                                                                                                                                               | 193,90                                                                                                                                                                                                                                                                                                                                                                                                                                                                                                                                                                                                                                                                                                                                                                                                                                                                                                                                            |  |  |
|                                                            | rporate deposits  JPY liquid  JPY time  Foreign currency  lividual deposits  JPY liquid  JPY time  Foreign currency  blic funds posits  JPY liquid  JPY time  Foreign currency  her  deposits  posits in Mie efecture (*)  posits outside e Prefecture  Tokyo and Osaka  Aichi  able certificates | FY 3/18   | Properties   897,550   940,577   JPY liquid   607,132   637,719   JPY time   284,375   296,595   Foreign currency   6,043   6,261   dividual deposits   3,647,772   3,741,707   JPY liquid   1,900,053   2,000,289   JPY time   1,728,979   1,720,154   Foreign currency   18,739   21,263   dividual deposits   145,611   165,245   JPY liquid   110,241   126,707   JPY time   35,370   38,537   Foreign currency   0   0   oner   31,961   35,456   deposits   4,722,896   4,882,986   defecture (*)   4,298,018   4,427,746   defecture (*)   424,877   455,239   Tokyo and Osaka   9,518   11,169   dichi   415,358   444,069   able certificates   187,500   482,145   descriptions   187,500   descriptions   187,50 | rporate deposits 897,550 940,577 957,260  JPY liquid 607,132 637,719 652,847  JPY time 284,375 296,595 296,535  Foreign currency 6,043 6,261 7,877  lividual deposits 3,647,772 3,741,707 3,821,661  JPY liquid 1,900,053 2,000,289 2,122,226  JPY time 1,728,979 1,720,154 1,680,890  Foreign currency 18,739 21,263 18,544  blic funds 145,611 165,245 129,009  JPY liquid 110,241 126,707 104,235  JPY time 35,370 38,537 24,774  Foreign currency 0 0 0  ner 31,961 35,456 42,955  Jeposits in Mie 2 4,298,018 4,427,746 4,485,538  posits outside 2 Prefecture 424,877 455,239 465,348  Aichi 415,358 444,069 446,952  able certificates 497,500 483,445 460,400 | FY 3/18 FY 3/19 FY 3/20 FY 3/21  rporate deposits 897,550 940,577 957,260 1,140,057  JPY liquid 607,132 637,719 652,847 812,544  JPY time 284,375 296,595 296,535 321,973  Foreign currency 6,043 6,261 7,877 5,539  lividual deposits 3,647,772 3,741,707 3,821,661 4,086,211  JPY liquid 1,900,053 2,000,289 2,122,226 2,424,830  JPY time 1,728,979 1,720,154 1,680,890 1,643,569  Foreign currency 18,739 21,263 18,544 17,811  blic funds posits 145,611 165,245 129,009 117,530  JPY liquid 110,241 126,707 104,235 85,817  JPY time 35,370 38,537 24,774 31,713  Foreign currency 0 0 0 0 0  ner 31,961 35,456 42,955 44,176  leposits 4,722,896 4,882,986 4,950,887 5,387,976  posits in Mie efecture (*) 4,298,018 4,427,746 4,485,538 4,875,772  posits outside 2 424,877 455,239 465,348 512,203  Tokyo and Osaka 9,518 11,169 18,396 12,881  Aichi 415,358 444,069 446,952 499,321  able certificates 127,500 182,445 160,400 456,505 |  |  |