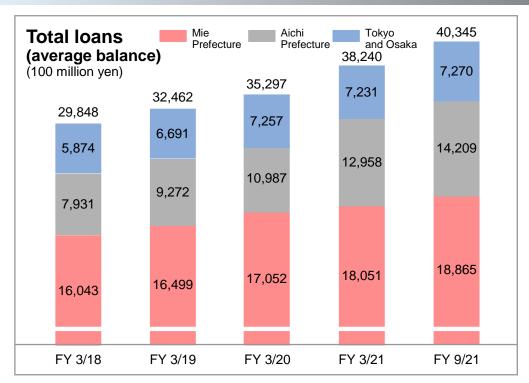

### **Deposits and Loans**

| osits (endi                                                | ng balar                                                                                                                                                                                                                                                                                          | nce)      |                                                                                                                                                                                                                                                                                                                                                                                                                                                                                                                                                                                                                                                                                                                                                                                                                                                                                                                                                                                                                                                                                                                                                                                                                                                                                                                                                                                                                                                                                                                                                                                                                                                                                                                                                                                                                                                                                                                                                                                                                                                                                                                              | (Million yen)                                                                                                                                                                                                                                                                                                                                                                                                                                                                                                                                                                                                                                                         |                                                                                                                                                                                                                                                                                                                                                                                                                                                                                                                                                                                                                                                                                                                                                                                                                                                                                                                                                   |  |  |
|------------------------------------------------------------|---------------------------------------------------------------------------------------------------------------------------------------------------------------------------------------------------------------------------------------------------------------------------------------------------|-----------|------------------------------------------------------------------------------------------------------------------------------------------------------------------------------------------------------------------------------------------------------------------------------------------------------------------------------------------------------------------------------------------------------------------------------------------------------------------------------------------------------------------------------------------------------------------------------------------------------------------------------------------------------------------------------------------------------------------------------------------------------------------------------------------------------------------------------------------------------------------------------------------------------------------------------------------------------------------------------------------------------------------------------------------------------------------------------------------------------------------------------------------------------------------------------------------------------------------------------------------------------------------------------------------------------------------------------------------------------------------------------------------------------------------------------------------------------------------------------------------------------------------------------------------------------------------------------------------------------------------------------------------------------------------------------------------------------------------------------------------------------------------------------------------------------------------------------------------------------------------------------------------------------------------------------------------------------------------------------------------------------------------------------------------------------------------------------------------------------------------------------|-----------------------------------------------------------------------------------------------------------------------------------------------------------------------------------------------------------------------------------------------------------------------------------------------------------------------------------------------------------------------------------------------------------------------------------------------------------------------------------------------------------------------------------------------------------------------------------------------------------------------------------------------------------------------|---------------------------------------------------------------------------------------------------------------------------------------------------------------------------------------------------------------------------------------------------------------------------------------------------------------------------------------------------------------------------------------------------------------------------------------------------------------------------------------------------------------------------------------------------------------------------------------------------------------------------------------------------------------------------------------------------------------------------------------------------------------------------------------------------------------------------------------------------------------------------------------------------------------------------------------------------|--|--|
|                                                            | FY 3/18                                                                                                                                                                                                                                                                                           | FY 3/19   | FY 3/20                                                                                                                                                                                                                                                                                                                                                                                                                                                                                                                                                                                                                                                                                                                                                                                                                                                                                                                                                                                                                                                                                                                                                                                                                                                                                                                                                                                                                                                                                                                                                                                                                                                                                                                                                                                                                                                                                                                                                                                                                                                                                                                      | FY 3/21                                                                                                                                                                                                                                                                                                                                                                                                                                                                                                                                                                                                                                                               | FY9/21                                                                                                                                                                                                                                                                                                                                                                                                                                                                                                                                                                                                                                                                                                                                                                                                                                                                                                                                            |  |  |
| rporate deposits                                           | 897,550                                                                                                                                                                                                                                                                                           | 940,577   | 957,260                                                                                                                                                                                                                                                                                                                                                                                                                                                                                                                                                                                                                                                                                                                                                                                                                                                                                                                                                                                                                                                                                                                                                                                                                                                                                                                                                                                                                                                                                                                                                                                                                                                                                                                                                                                                                                                                                                                                                                                                                                                                                                                      | 1,140,057                                                                                                                                                                                                                                                                                                                                                                                                                                                                                                                                                                                                                                                             | 1,135,09                                                                                                                                                                                                                                                                                                                                                                                                                                                                                                                                                                                                                                                                                                                                                                                                                                                                                                                                          |  |  |
| JPY liquid                                                 | 607,132 637,719                                                                                                                                                                                                                                                                                   |           | 652,847                                                                                                                                                                                                                                                                                                                                                                                                                                                                                                                                                                                                                                                                                                                                                                                                                                                                                                                                                                                                                                                                                                                                                                                                                                                                                                                                                                                                                                                                                                                                                                                                                                                                                                                                                                                                                                                                                                                                                                                                                                                                                                                      | 812,544                                                                                                                                                                                                                                                                                                                                                                                                                                                                                                                                                                                                                                                               | 810,89                                                                                                                                                                                                                                                                                                                                                                                                                                                                                                                                                                                                                                                                                                                                                                                                                                                                                                                                            |  |  |
| JPY time                                                   | 284,375                                                                                                                                                                                                                                                                                           | 296,595   | 296,535                                                                                                                                                                                                                                                                                                                                                                                                                                                                                                                                                                                                                                                                                                                                                                                                                                                                                                                                                                                                                                                                                                                                                                                                                                                                                                                                                                                                                                                                                                                                                                                                                                                                                                                                                                                                                                                                                                                                                                                                                                                                                                                      | 321,973                                                                                                                                                                                                                                                                                                                                                                                                                                                                                                                                                                                                                                                               | 318,01                                                                                                                                                                                                                                                                                                                                                                                                                                                                                                                                                                                                                                                                                                                                                                                                                                                                                                                                            |  |  |
| Foreign currency                                           | 6,043                                                                                                                                                                                                                                                                                             | 6,261     | 7,877                                                                                                                                                                                                                                                                                                                                                                                                                                                                                                                                                                                                                                                                                                                                                                                                                                                                                                                                                                                                                                                                                                                                                                                                                                                                                                                                                                                                                                                                                                                                                                                                                                                                                                                                                                                                                                                                                                                                                                                                                                                                                                                        | 5,539                                                                                                                                                                                                                                                                                                                                                                                                                                                                                                                                                                                                                                                                 | 6,18                                                                                                                                                                                                                                                                                                                                                                                                                                                                                                                                                                                                                                                                                                                                                                                                                                                                                                                                              |  |  |
| dividual deposits                                          | 3,647,772                                                                                                                                                                                                                                                                                         | 3,741,707 | 3,821,661                                                                                                                                                                                                                                                                                                                                                                                                                                                                                                                                                                                                                                                                                                                                                                                                                                                                                                                                                                                                                                                                                                                                                                                                                                                                                                                                                                                                                                                                                                                                                                                                                                                                                                                                                                                                                                                                                                                                                                                                                                                                                                                    | 4,086,211                                                                                                                                                                                                                                                                                                                                                                                                                                                                                                                                                                                                                                                             | 4,162,86                                                                                                                                                                                                                                                                                                                                                                                                                                                                                                                                                                                                                                                                                                                                                                                                                                                                                                                                          |  |  |
| JPY liquid JPY time                                        | 1,900,053                                                                                                                                                                                                                                                                                         | 2,000,289 | 2,122,226                                                                                                                                                                                                                                                                                                                                                                                                                                                                                                                                                                                                                                                                                                                                                                                                                                                                                                                                                                                                                                                                                                                                                                                                                                                                                                                                                                                                                                                                                                                                                                                                                                                                                                                                                                                                                                                                                                                                                                                                                                                                                                                    | 2,424,830                                                                                                                                                                                                                                                                                                                                                                                                                                                                                                                                                                                                                                                             | 2,520,24                                                                                                                                                                                                                                                                                                                                                                                                                                                                                                                                                                                                                                                                                                                                                                                                                                                                                                                                          |  |  |
| JPY time                                                   | 1,728,979                                                                                                                                                                                                                                                                                         | 1,720,154 | 1,680,890                                                                                                                                                                                                                                                                                                                                                                                                                                                                                                                                                                                                                                                                                                                                                                                                                                                                                                                                                                                                                                                                                                                                                                                                                                                                                                                                                                                                                                                                                                                                                                                                                                                                                                                                                                                                                                                                                                                                                                                                                                                                                                                    | 1,643,569                                                                                                                                                                                                                                                                                                                                                                                                                                                                                                                                                                                                                                                             | 1,627,06                                                                                                                                                                                                                                                                                                                                                                                                                                                                                                                                                                                                                                                                                                                                                                                                                                                                                                                                          |  |  |
| Foreign currency                                           | 18,739                                                                                                                                                                                                                                                                                            | 21,263    | 18,544                                                                                                                                                                                                                                                                                                                                                                                                                                                                                                                                                                                                                                                                                                                                                                                                                                                                                                                                                                                                                                                                                                                                                                                                                                                                                                                                                                                                                                                                                                                                                                                                                                                                                                                                                                                                                                                                                                                                                                                                                                                                                                                       | 17,811                                                                                                                                                                                                                                                                                                                                                                                                                                                                                                                                                                                                                                                                | 15,55                                                                                                                                                                                                                                                                                                                                                                                                                                                                                                                                                                                                                                                                                                                                                                                                                                                                                                                                             |  |  |
|                                                            | 145,611                                                                                                                                                                                                                                                                                           | 165,245   | 129,009                                                                                                                                                                                                                                                                                                                                                                                                                                                                                                                                                                                                                                                                                                                                                                                                                                                                                                                                                                                                                                                                                                                                                                                                                                                                                                                                                                                                                                                                                                                                                                                                                                                                                                                                                                                                                                                                                                                                                                                                                                                                                                                      | 117,530                                                                                                                                                                                                                                                                                                                                                                                                                                                                                                                                                                                                                                                               | 128,36                                                                                                                                                                                                                                                                                                                                                                                                                                                                                                                                                                                                                                                                                                                                                                                                                                                                                                                                            |  |  |
| Foreign currency ublic funds eposits  JPY liquid  JPY time | 110,241                                                                                                                                                                                                                                                                                           | 126,707   | 104,235                                                                                                                                                                                                                                                                                                                                                                                                                                                                                                                                                                                                                                                                                                                                                                                                                                                                                                                                                                                                                                                                                                                                                                                                                                                                                                                                                                                                                                                                                                                                                                                                                                                                                                                                                                                                                                                                                                                                                                                                                                                                                                                      | 85,817                                                                                                                                                                                                                                                                                                                                                                                                                                                                                                                                                                                                                                                                | 87,92                                                                                                                                                                                                                                                                                                                                                                                                                                                                                                                                                                                                                                                                                                                                                                                                                                                                                                                                             |  |  |
| JPY time                                                   | 35,370                                                                                                                                                                                                                                                                                            | 38,537    | 24,774                                                                                                                                                                                                                                                                                                                                                                                                                                                                                                                                                                                                                                                                                                                                                                                                                                                                                                                                                                                                                                                                                                                                                                                                                                                                                                                                                                                                                                                                                                                                                                                                                                                                                                                                                                                                                                                                                                                                                                                                                                                                                                                       | 31,713                                                                                                                                                                                                                                                                                                                                                                                                                                                                                                                                                                                                                                                                | 40,44                                                                                                                                                                                                                                                                                                                                                                                                                                                                                                                                                                                                                                                                                                                                                                                                                                                                                                                                             |  |  |
| Foreign currency                                           | 0                                                                                                                                                                                                                                                                                                 | 0         | 0                                                                                                                                                                                                                                                                                                                                                                                                                                                                                                                                                                                                                                                                                                                                                                                                                                                                                                                                                                                                                                                                                                                                                                                                                                                                                                                                                                                                                                                                                                                                                                                                                                                                                                                                                                                                                                                                                                                                                                                                                                                                                                                            | 0                                                                                                                                                                                                                                                                                                                                                                                                                                                                                                                                                                                                                                                                     |                                                                                                                                                                                                                                                                                                                                                                                                                                                                                                                                                                                                                                                                                                                                                                                                                                                                                                                                                   |  |  |
| her                                                        | 31,961                                                                                                                                                                                                                                                                                            | 35,456    | 42,955                                                                                                                                                                                                                                                                                                                                                                                                                                                                                                                                                                                                                                                                                                                                                                                                                                                                                                                                                                                                                                                                                                                                                                                                                                                                                                                                                                                                                                                                                                                                                                                                                                                                                                                                                                                                                                                                                                                                                                                                                                                                                                                       | 44,176                                                                                                                                                                                                                                                                                                                                                                                                                                                                                                                                                                                                                                                                | 23,74                                                                                                                                                                                                                                                                                                                                                                                                                                                                                                                                                                                                                                                                                                                                                                                                                                                                                                                                             |  |  |
| deposits                                                   | 4,722,896                                                                                                                                                                                                                                                                                         | 4,882,986 | 4,950,887                                                                                                                                                                                                                                                                                                                                                                                                                                                                                                                                                                                                                                                                                                                                                                                                                                                                                                                                                                                                                                                                                                                                                                                                                                                                                                                                                                                                                                                                                                                                                                                                                                                                                                                                                                                                                                                                                                                                                                                                                                                                                                                    | 5,387,976                                                                                                                                                                                                                                                                                                                                                                                                                                                                                                                                                                                                                                                             | 5,450,07                                                                                                                                                                                                                                                                                                                                                                                                                                                                                                                                                                                                                                                                                                                                                                                                                                                                                                                                          |  |  |
| posits in Mie<br>efecture <sup>(*)</sup>                   | 4,298,018                                                                                                                                                                                                                                                                                         | 4,427,746 | 4,485,538                                                                                                                                                                                                                                                                                                                                                                                                                                                                                                                                                                                                                                                                                                                                                                                                                                                                                                                                                                                                                                                                                                                                                                                                                                                                                                                                                                                                                                                                                                                                                                                                                                                                                                                                                                                                                                                                                                                                                                                                                                                                                                                    | 4,875,772                                                                                                                                                                                                                                                                                                                                                                                                                                                                                                                                                                                                                                                             | 4,934,33                                                                                                                                                                                                                                                                                                                                                                                                                                                                                                                                                                                                                                                                                                                                                                                                                                                                                                                                          |  |  |
| posits outside<br>e Prefecture                             | 424,877                                                                                                                                                                                                                                                                                           | 455,239   | 465,348                                                                                                                                                                                                                                                                                                                                                                                                                                                                                                                                                                                                                                                                                                                                                                                                                                                                                                                                                                                                                                                                                                                                                                                                                                                                                                                                                                                                                                                                                                                                                                                                                                                                                                                                                                                                                                                                                                                                                                                                                                                                                                                      | 512,203                                                                                                                                                                                                                                                                                                                                                                                                                                                                                                                                                                                                                                                               | 515,73                                                                                                                                                                                                                                                                                                                                                                                                                                                                                                                                                                                                                                                                                                                                                                                                                                                                                                                                            |  |  |
| Tokyo and Osaka                                            | 9,518                                                                                                                                                                                                                                                                                             | 11,169    | 18,396                                                                                                                                                                                                                                                                                                                                                                                                                                                                                                                                                                                                                                                                                                                                                                                                                                                                                                                                                                                                                                                                                                                                                                                                                                                                                                                                                                                                                                                                                                                                                                                                                                                                                                                                                                                                                                                                                                                                                                                                                                                                                                                       | 12,881                                                                                                                                                                                                                                                                                                                                                                                                                                                                                                                                                                                                                                                                | 11,03                                                                                                                                                                                                                                                                                                                                                                                                                                                                                                                                                                                                                                                                                                                                                                                                                                                                                                                                             |  |  |
| Aichi                                                      | 415,358                                                                                                                                                                                                                                                                                           | 444,069   | 446,952                                                                                                                                                                                                                                                                                                                                                                                                                                                                                                                                                                                                                                                                                                                                                                                                                                                                                                                                                                                                                                                                                                                                                                                                                                                                                                                                                                                                                                                                                                                                                                                                                                                                                                                                                                                                                                                                                                                                                                                                                                                                                                                      | 499,321                                                                                                                                                                                                                                                                                                                                                                                                                                                                                                                                                                                                                                                               | 504,70                                                                                                                                                                                                                                                                                                                                                                                                                                                                                                                                                                                                                                                                                                                                                                                                                                                                                                                                            |  |  |
| iable certificates<br>osit                                 | 187,500                                                                                                                                                                                                                                                                                           | 182,115   | 160,490                                                                                                                                                                                                                                                                                                                                                                                                                                                                                                                                                                                                                                                                                                                                                                                                                                                                                                                                                                                                                                                                                                                                                                                                                                                                                                                                                                                                                                                                                                                                                                                                                                                                                                                                                                                                                                                                                                                                                                                                                                                                                                                      | 154,505                                                                                                                                                                                                                                                                                                                                                                                                                                                                                                                                                                                                                                                               | 193,90                                                                                                                                                                                                                                                                                                                                                                                                                                                                                                                                                                                                                                                                                                                                                                                                                                                                                                                                            |  |  |
|                                                            | rporate deposits  JPY liquid  JPY time  Foreign currency  lividual deposits  JPY liquid  JPY time  Foreign currency  blic funds posits  JPY liquid  JPY time  Foreign currency  her  deposits  posits in Mie efecture (*)  posits outside e Prefecture  Tokyo and Osaka  Aichi  able certificates | FY 3/18   | Properties   897,550   940,577   JPY liquid   607,132   637,719   JPY time   284,375   296,595   Foreign currency   6,043   6,261   dividual deposits   3,647,772   3,741,707   JPY liquid   1,900,053   2,000,289   JPY time   1,728,979   1,720,154   Foreign currency   18,739   21,263   dividual deposits   145,611   165,245   JPY liquid   110,241   126,707   JPY time   35,370   38,537   Foreign currency   0   0   oner   31,961   35,456   deposits   4,722,896   4,882,986   defecture (*)   4,298,018   4,427,746   defecture (*)   424,877   455,239   Tokyo and Osaka   9,518   11,169   dichi   415,358   444,069   able certificates   187,500   482,145   descriptions   187,500   descriptions   187,50 | rporate deposits 897,550 940,577 957,260  JPY liquid 607,132 637,719 652,847  JPY time 284,375 296,595 296,535  Foreign currency 6,043 6,261 7,877  lividual deposits 3,647,772 3,741,707 3,821,661  JPY liquid 1,900,053 2,000,289 2,122,226  JPY time 1,728,979 1,720,154 1,680,890  Foreign currency 18,739 21,263 18,544  blic funds 145,611 165,245 129,009  JPY liquid 110,241 126,707 104,235  JPY time 35,370 38,537 24,774  Foreign currency 0 0 0  ner 31,961 35,456 42,955  Jeposits in Mie 2 4,298,018 4,427,746 4,485,538  posits outside 2 Prefecture 424,877 455,239 465,348  Aichi 415,358 444,069 446,952  able certificates 497,500 483,445 460,400 | FY 3/18 FY 3/19 FY 3/20 FY 3/21  rporate deposits 897,550 940,577 957,260 1,140,057  JPY liquid 607,132 637,719 652,847 812,544  JPY time 284,375 296,595 296,535 321,973  Foreign currency 6,043 6,261 7,877 5,539  lividual deposits 3,647,772 3,741,707 3,821,661 4,086,211  JPY liquid 1,900,053 2,000,289 2,122,226 2,424,830  JPY time 1,728,979 1,720,154 1,680,890 1,643,569  Foreign currency 18,739 21,263 18,544 17,811  blic funds posits 145,611 165,245 129,009 117,530  JPY liquid 110,241 126,707 104,235 85,817  JPY time 35,370 38,537 24,774 31,713  Foreign currency 0 0 0 0 0  ner 31,961 35,456 42,955 44,176  leposits 4,722,896 4,882,986 4,950,887 5,387,976  posits in Mie efecture (*) 4,298,018 4,427,746 4,485,538 4,875,772  posits outside 2 424,877 455,239 465,348 512,203  Tokyo and Osaka 9,518 11,169 18,396 12,881  Aichi 415,358 444,069 446,952 499,321  able certificates 127,500 182,445 160,400 456,505 |  |  |