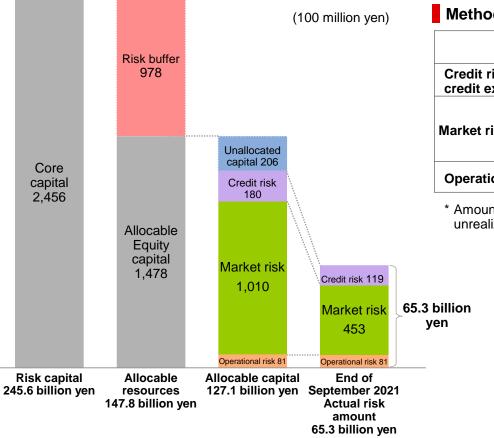

r |
|--------------------------------------|---------|---------|---------|---------|--------|--------------|
| Risk-monitored loans balance (total) | 518     | 517     | 541     | 592     | 635    | 42           |
| Risk-monitored loan ratio            | 1.67%   | 1.50%   | 1.49%   | 1.48%   | 1.54%  | 0.06P        |

Reference End of September 2021 Nonperforming loan ratio: 1.54%

#### Loan balance and risk-monitored loan ratio by major industry

#### Risk-monitored loan ratio by region



#### **Integrated Risk Management**



- Risk is kept within an appropriate range according to the Bank's operating capabilities based on integrated risk management.
- Compared with core capital of 245.6 billion yen and allocable capital of 147.8 billion yen, actual amount of risk is 65.3 billion yen.



#### Method of measuring risk

|                         |                                                           | Method of measurement | Confidence interval | Holding period |
|-------------------------|-----------------------------------------------------------|-----------------------|---------------------|----------------|
| Credit risk credit expo | (including market-related<br>osure)                       | VaR 99%               |                     | One year       |
| Market risk             | Cross-shareholdings                                       | VaR*                  | 99%                 | Six months     |
|                         | Investment rates, portfolio investment, investment trusts | VaR                   | 99%                 | Three months   |
| Operationa