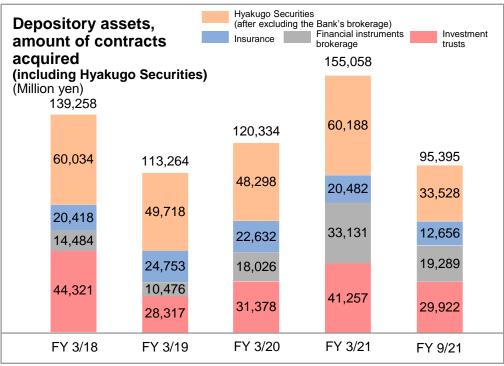

812 | 1,568,347 | 1,681,24 |
| Housing loans                        | 952,761   | 1,125,634 | 1,315,068 | 1,519,349 | 1,631,89 |
| Other loans                          | 45,084    | 46,621    | 48,744    | 48,997    | 49,34    |
| Loans in Mie<br>Prefecture (*)       | 1,647,928 | 1,688,946 | 1,732,337 | 1,869,352 | 1,909,48 |
| Loans outside Mie<br>Prefecture      | 1,454,118 | 1,752,807 | 1,898,713 | 2,119,016 | 2,199,79 |
| Tokyo and Osaka                      | 606,232   | 733,660   | 710,896   | 730,803   | 723,78   |
| Aichi                                | 847,885   | 1,019,146 | 1,187,816 | 1,388,213 | 1,476,00 |

<sup>\*</sup> Deposits in Mie Prefecture and Loans in Mie Prefecture include Shingu 44

# Deposits (including negotiable certificates of deposit), Depository Assets











#### Loans











#### **Risk-monitored Loans**



#### Change in risk-monitored loans

(100 million yen)

|                                      | FY 3/18 | FY 3/19 | FY 3/20 | FY 3/21 | FY9/21 | Year-on-year |
|--------------------------------------|---------|---------|---------|---------|--------|--------------|
| Risk-monitored loans balance (total) | 518     | 517     | 541     | 592     | 635    | 42           |
| Risk-monitored loan ratio            | 1.67%   | 1.50%   | 1.49%   | 1.48%   | 1.54%  | 0.06P        |

Reference End of September 2021 Nonperforming loan ratio: 1.54%

#### Loan balance and risk-monitored loan ratio by major industry

#### Risk-monitored loan ratio by region



#### **Integrated Risk Management**



- Risk is kept within an appropriate range acco