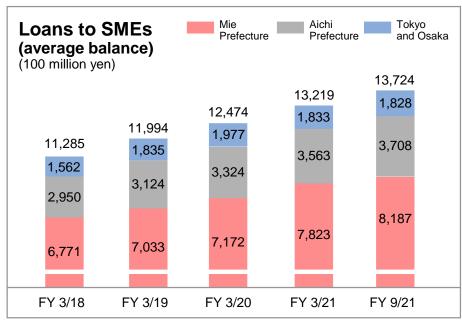

### **Deposits and Loans**

| osits (endi                                                | ng balar                                                                                                                                                                                                                                                                                          | nce)      |                                                                                                                                                                                                                                                                                                                                                                                                                                                                                                                                                                                                                                                                                                                                                                                                                                                                                                                                                                                                                                                                                                                                                                                                                                                                                                                                                                                                                                                                                                                                                                                                                                                                                                                                                                                                                                                                                                                                                                                                                                                                                                                              | (Million yen)                                                                                                                                                                                                                                                                                                                                                                                                                                                                                                                                                                                                                                                         |                                                                                                                                                                                                                                                                                                                                                                                                                                                                                                                                                                                                                                                                                                                                                                                                                                                                                                                                                   |  |  |
|------------------------------------------------------------|---------------------------------------------------------------------------------------------------------------------------------------------------------------------------------------------------------------------------------------------------------------------------------------------------|-----------|------------------------------------------------------------------------------------------------------------------------------------------------------------------------------------------------------------------------------------------------------------------------------------------------------------------------------------------------------------------------------------------------------------------------------------------------------------------------------------------------------------------------------------------------------------------------------------------------------------------------------------------------------------------------------------------------------------------------------------------------------------------------------------------------------------------------------------------------------------------------------------------------------------------------------------------------------------------------------------------------------------------------------------------------------------------------------------------------------------------------------------------------------------------------------------------------------------------------------------------------------------------------------------------------------------------------------------------------------------------------------------------------------------------------------------------------------------------------------------------------------------------------------------------------------------------------------------------------------------------------------------------------------------------------------------------------------------------------------------------------------------------------------------------------------------------------------------------------------------------------------------------------------------------------------------------------------------------------------------------------------------------------------------------------------------------------------------------------------------------------------|-----------------------------------------------------------------------------------------------------------------------------------------------------------------------------------------------------------------------------------------------------------------------------------------------------------------------------------------------------------------------------------------------------------------------------------------------------------------------------------------------------------------------------------------------------------------------------------------------------------------------------------------------------------------------|---------------------------------------------------------------------------------------------------------------------------------------------------------------------------------------------------------------------------------------------------------------------------------------------------------------------------------------------------------------------------------------------------------------------------------------------------------------------------------------------------------------------------------------------------------------------------------------------------------------------------------------------------------------------------------------------------------------------------------------------------------------------------------------------------------------------------------------------------------------------------------------------------------------------------------------------------|--|--|
|                                                            | FY 3/18                                                                                                                                                                                                                                                                                           | FY 3/19   | FY 3/20                                                                                                                                                                                                                                                                                                                                                                                                                                                                                                                                                                                                                                                                                                                                                                                                                                                                                                                                                                                                                                                                                                                                                                                                                                                                                                                                                                                                                                                                                                                                                                                                                                                                                                                                                                                                                                                                                                                                                                                                                                                                                                                      | FY 3/21                                                                                                                                                                                                                                                                                                                                                                                                                                                                                                                                                                                                                                                               | FY9/21                                                                                                                                                                                                                                                                                                                                                                                                                                                                                                                                                                                                                                                                                                                                                                                                                                                                                                                                            |  |  |
| rporate deposits                                           | 897,550                                                                                                                                                                                                                                                                                           | 940,577   | 957,260                                                                                                                                                                                                                                                                                                                                                                                                                                                                                                                                                                                                                                                                                                                                                                                                                                                                                                                                                                                                                                                                                                                                                                                                                                                                                                                                                                                                                                                                                                                                                                                                                                                                                                                                                                                                                                                                                                                                                                                                                                                                                                                      | 1,140,057                                                                                                                                                                                                                                                                                                                                                                                                                                                                                                                                                                                                                                                             | 1,135,09                                                                                                                                                                                                                                                                                                                                                                                                                                                                                                                                                                                                                                                                                                                                                                                                                                                                                                                                          |  |  |
| JPY liquid                                                 | 607,132 637,719                                                                                                                                                                                                                                                                                   |           | 652,847                                                                                                                                                                                                                                                                                                                                                                                                                                                                                                                                                                                                                                                                                                                                                                                                                                                                                                                                                                                                                                                                                                                                                                                                                                                                                                                                                                                                                                                                                                                                                                                                                                                                                                                                                                                                                                                                                                                                                                                                                                                                                                                      | 812,544                                                                                                                                                                                                                                                                                                                                                                                                                                                                                                                                                                                                                                                               | 810,89                                                                                                                                                                                                                                                                                                                                                                                                                                                                                                                                                                                                                                                                                                                                                                                                                                                                                                                                            |  |  |
| JPY time                                                   | 284,375                                                                                                                                                                                                                                                                                           | 296,595   | 296,535                                                                                                                                                                                                                                                                                                                                                                                                                                                                                                                                                                                                                                                                                                                                                                                                                                                                                                                                                                                                                                                                                                                                                                                                                                                                                                                                                                                                                                                                                                                                                                                                                                                                                                                                                                                                                                                                                                                                                                                                                                                                                                                      | 321,973                                                                                                                                                                                                                                                                                                                                                                                                                                                                                                                                                                                                                                                               | 318,01                                                                                                                                                                                                                                                                                                                                                                                                                                                                                                                                                                                                                                                                                                                                                                                                                                                                                                                                            |  |  |
| Foreign currency                                           | 6,043                                                                                                                                                                                                                                                                                             | 6,261     | 7,877                                                                                                                                                                                                                                                                                                                                                                                                                                                                                                                                                                                                                                                                                                                                                                                                                                                                                                                                                                                                                                                                                                                                                                                                                                                                                                                                                                                                                                                                                                                                                                                                                                                                                                                                                                                                                                                                                                                                                                                                                                                                                                                        | 5,539                                                                                                                                                                                                                                                                                                                                                                                                                                                                                                                                                                                                                                                                 | 6,18                                                                                                                                                                                                                                                                                                                                                                                                                                                                                                                                                                                                                                                                                                                                                                                                                                                                                                                                              |  |  |
| dividual deposits                                          | 3,647,772                                                                                                                                                                                                                                                                                         | 3,741,707 | 3,821,661                                                                                                                                                                                                                                                                                                                                                                                                                                                                                                                                                                                                                                                                                                                                                                                                                                                                                                                                                                                                                                                                                                                                                                                                                                                                                                                                                                                                                                                                                                                                                                                                                                                                                                                                                                                                                                                                                                                                                                                                                                                                                                                    | 4,086,211                                                                                                                                                                                                                                                                                                                                                                                                                                                                                                                                                                                                                                                             | 4,162,86                                                                                                                                                                                                                                                                                                                                                                                                                                                                                                                                                                                                                                                                                                                                                                                                                                                                                                                                          |  |  |
| JPY liquid JPY time                                        | 1,900,053                                                                                                                                                                                                                                                                                         | 2,000,289 | 2,122,226                                                                                                                                                                                                                                                                                                                                                                                                                                                                                                                                                                                                                                                                                                                                                                                                                                                                                                                                                                                                                                                                                                                                                                                                                                                                                                                                                                                                                                                                                                                                                                                                                                                                                                                                                                                                                                                                                                                                                                                                                                                                                                                    | 2,424,830                                                                                                                                                                                                                                                                                                                                                                                                                                                                                                                                                                                                                                                             | 2,520,24                                                                                                                                                                                                                                                                                                                                                                                                                                                                                                                                                                                                                                                                                                                                                                                                                                                                                                                                          |  |  |
| JPY time                                                   | 1,728,979                                                                                                                                                                                                                                                                                         | 1,720,154 | 1,680,890                                                                                                                                                                                                                                                                                                                                                                                                                                                                                                                                                                                                                                                                                                                                                                                                                                                                                                                                                                                                                                                                                                                                                                                                                                                                                                                                                                                                                                                                                                                                                                                                                                                                                                                                                                                                                                                                                                                                                                                                                                                                                                                    | 1,643,569                                                                                                                                                                                                                                                                                                                                                                                                                                                                                                                                                                                                                                                             | 1,627,06                                                                                                                                                                                                                                                                                                                                                                                                                                                                                                                                                                                                                                                                                                                                                                                                                                                                                                                                          |  |  |
| Foreign currency                                           | 18,739                                                                                                                                                                                                                                                                                            | 21,263    | 18,544                                                                                                                                                                                                                                                                                                                                                                                                                                                                                                                                                                                                                                                                                                                                                                                                                                                                                                                                                                                                                                                                                                                                                                                                                                                                                                                                                                                                                                                                                                                                                                                                                                                                                                                                                                                                                                                                                                                                                                                                                                                                                                                       | 17,811                                                                                                                                                                                                                                                                                                                                                                                                                                                                                                                                                                                                                                                                | 15,55                                                                                                                                                                                                                                                                                                                                                                                                                                                                                                                                                                                                                                                                                                                                                                                                                                                                                                                                             |  |  |
|                                                            | 145,611                                                                                                                                                                                                                                                                                           | 165,245   | 129,009                                                                                                                                                                                                                                                                                                                                                                                                                                                                                                                                                                                                                                                                                                                                                                                                                                                                                                                                                                                                                                                                                                                                                                                                                                                                                                                                                                                                                                                                                                                                                                                                                                                                                                                                                                                                                                                                                                                                                                                                                                                                                                                      | 117,530                                                                                                                                                                                                                                                                                                                                                                                                                                                                                                                                                                                                                                                               | 128,36                                                                                                                                                                                                                                                                                                                                                                                                                                                                                                                                                                                                                                                                                                                                                                                                                                                                                                                                            |  |  |
| Foreign currency ublic funds eposits  JPY liquid  JPY time | 110,241                                                                                                                                                                                                                                                                                           | 126,707   | 104,235                                                                                                                                                                                                                                                                                                                                                                                                                                                                                                                                                                                                                                                                                                                                                                                                                                                                                                                                                                                                                                                                                                                                                                                                                                                                                                                                                                                                                                                                                                                                                                                                                                                                                                                                                                                                                                                                                                                                                                                                                                                                                                                      | 85,817                                                                                                                                                                                                                                                                                                                                                                                                                                                                                                                                                                                                                                                                | 87,92                                                                                                                                                                                                                                                                                                                                                                                                                                                                                                                                                                                                                                                                                                                                                                                                                                                                                                                                             |  |  |
| JPY time                                                   | 35,370                                                                                                                                                                                                                                                                                            | 38,537    | 24,774                                                                                                                                                                                                                                                                                                                                                                                                                                                                                                                                                                                                                                                                                                                                                                                                                                                                                                                                                                                                                                                                                                                                                                                                                                                                                                                                                                                                                                                                                                                                                                                                                                                                                                                                                                                                                                                                                                                                                                                                                                                                                                                       | 31,713                                                                                                                                                                                                                                                                                                                                                                                                                                                                                                                                                                                                                                                                | 40,44                                                                                                                                                                                                                                                                                                                                                                                                                                                                                                                                                                                                                                                                                                                                                                                                                                                                                                                                             |  |  |
| Foreign currency                                           | 0                                                                                                                                                                                                                                                                                                 | 0         | 0                                                                                                                                                                                                                                                                                                                                                                                                                                                                                                                                                                                                                                                                                                                                                                                                                                                                                                                                                                                                                                                                                                                                                                                                                                                                                                                                                                                                                                                                                                                                                                                                                                                                                                                                                                                                                                                                                                                                                                                                                                                                                                                            | 0                                                                                                                                                                                                                                                                                                                                                                                                                                                                                                                                                                                                                                                                     |                                                                                                                                                                                                                                                                                                                                                                                                                                                                                                                                                                                                                                                                                                                                                                                                                                                                                                                                                   |  |  |
| her                                                        | 31,961                                                                                                                                                                                                                                                                                            | 35,456    | 42,955                                                                                                                                                                                                                                                                                                                                                                                                                                                                                                                                                                                                                                                                                                                                                                                                                                                                                                                                                                                                                                                                                                                                                                                                                                                                                                                                                                                                                                                                                                                                                                                                                                                                                                                                                                                                                                                                                                                                                                                                                                                                                                                       | 44,176                                                                                                                                                                                                                                                                                                                                                                                                                                                                                                                                                                                                                                                                | 23,74                                                                                                                                                                                                                                                                                                                                                                                                                                                                                                                                                                                                                                                                                                                                                                                                                                                                                                                                             |  |  |
| deposits                                                   | 4,722,896                                                                                                                                                                                                                                                                                         | 4,882,986 | 4,950,887                                                                                                                                                                                                                                                                                                                                                                                                                                                                                                                                                                                                                                                                                                                                                                                                                                                                                                                                                                                                                                                                                                                                                                                                                                                                                                                                                                                                                                                                                                                                                                                                                                                                                                                                                                                                                                                                                                                                                                                                                                                                                                                    | 5,387,976                                                                                                                                                                                                                                                                                                                                                                                                                                                                                                                                                                                                                                                             | 5,450,07                                                                                                                                                                                                                                                                                                                                                                                                                                                                                                                                                                                                                                                                                                                                                                                                                                                                                                                                          |  |  |
| posits in Mie<br>efecture <sup>(*)</sup>                   | 4,298,018                                                                                                                                                                                                                                                                                         | 4,427,746 | 4,485,538                                                                                                                                                                                                                                                                                                                                                                                                                                                                                                                                                                                                                                                                                                                                                                                                                                                                                                                                                                                                                                                                                                                                                                                                                                                                                                                                                                                                                                                                                                                                                                                                                                                                                                                                                                                                                                                                                                                                                                                                                                                                                                                    | 4,875,772                                                                                                                                                                                                                                                                                                                                                                                                                                                                                                                                                                                                                                                             | 4,934,33                                                                                                                                                                                                                                                                                                                                                                                                                                                                                                                                                                                                                                                                                                                                                                                                                                                                                                                                          |  |  |
| posits outside<br>e Prefecture                             | 424,877                                                                                                                                                                                                                                                                                           | 455,239   | 465,348                                                                                                                                                                                                                                                                                                                                                                                                                                                                                                                                                                                                                                                                                                                                                                                                                                                                                                                                                                                                                                                                                                                                                                                                                                                                                                                                                                                                                                                                                                                                                                                                                                                                                                                                                                                                                                                                                                                                                                                                                                                                                                                      | 512,203                                                                                                                                                                                                                                                                                                                                                                                                                                                                                                                                                                                                                                                               | 515,73                                                                                                                                                                                                                                                                                                                                                                                                                                                                                                                                                                                                                                                                                                                                                                                                                                                                                                                                            |  |  |
| Tokyo and Osaka                                            | 9,518                                                                                                                                                                                                                                                                                             | 11,169    | 18,396                                                                                                                                                                                                                                                                                                                                                                                                                                                                                                                                                                                                                                                                                                                                                                                                                                                                                                                                                                                                                                                                                                                                                                                                                                                                                                                                                                                                                                                                                                                                                                                                                                                                                                                                                                                                                                                                                                                                                                                                                                                                                                                       | 12,881                                                                                                                                                                                                                                                                                                                                                                                                                                                                                                                                                                                                                                                                | 11,03                                                                                                                                                                                                                                                                                                                                                                                                                                                                                                                                                                                                                                                                                                                                                                                                                                                                                                                                             |  |  |
| Aichi                                                      | 415,358                                                                                                                                                                                                                                                                                           | 444,069   | 446,952                                                                                                                                                                                                                                                                                                                                                                                                                                                                                                                                                                                                                                                                                                                                                                                                                                                                                                                                                                                                                                                                                                                                                                                                                                                                                                                                                                                                                                                                                                                                                                                                                                                                                                                                                                                                                                                                                                                                                                                                                                                                                                                      | 499,321                                                                                                                                                                                                                                                                                                                                                                                                                                                                                                                                                                                                                                                               | 504,70                                                                                                                                                                                                                                                                                                                                                                                                                                                                                                                                                                                                                                                                                                                                                                                                                                                                                                                                            |  |  |
| iable certificates<br>osit                                 | 187,500                                                                                                                                                                                                                                                                                           | 182,115   | 160,490                                                                                                                                                                                                                                                                                                                                                                                                                                                                                                                                                                                                                                                                                                                                                                                                                                                                                                                                                                                                                                                                                                                                                                                                                                                                                                                                                                                                                                                                                                                                                                                                                                                                                                                                                                                                                                                                                                                                                                                                                                                                                                                      | 154,505                                                                                                                                                                                                                                                                                                                                                                                                                                                                                                                                                                                                                                                               | 193,90                                                                                                                                                                                                                                                                                                                                                                                                                                                                                                                                                                                                                                                                                                                                                                                                                                                                                                                                            |  |  |
|                                                            | rporate deposits  JPY liquid  JPY time  Foreign currency  lividual deposits  JPY liquid  JPY time  Foreign currency  blic funds posits  JPY liquid  JPY time  Foreign currency  her  deposits  posits in Mie efecture (*)  posits outside e Prefecture  Tokyo and Osaka  Aichi  able certificates | FY 3/18   | Properties   897,550   940,577   JPY liquid   607,132   637,719   JPY time   284,375   296,595   Foreign currency   6,043   6,261   dividual deposits   3,647,772   3,741,707   JPY liquid   1,900,053   2,000,289   JPY time   1,728,979   1,720,154   Foreign currency   18,739   21,263   dividual deposits   145,611   165,245   JPY liquid   110,241   126,707   JPY time   35,370   38,537   Foreign currency   0   0   oner   31,961   35,456   deposits   4,722,896   4,882,986   defecture (*)   4,298,018   4,427,746   defecture (*)   424,877   455,239   Tokyo and Osaka   9,518   11,169   dichi   415,358   444,069   able certificates   187,500   482,145   descriptions   187,500   descriptions   187,50 | rporate deposits 897,550 940,577 957,260  JPY liquid 607,132 637,719 652,847  JPY time 284,375 296,595 296,535  Foreign currency 6,043 6,261 7,877  lividual deposits 3,647,772 3,741,707 3,821,661  JPY liquid 1,900,053 2,000,289 2,122,226  JPY time 1,728,979 1,720,154 1,680,890  Foreign currency 18,739 21,263 18,544  blic funds 145,611 165,245 129,009  JPY liquid 110,241 126,707 104,235  JPY time 35,370 38,537 24,774  Foreign currency 0 0 0  ner 31,961 35,456 42,955  Jeposits in Mie 2 4,298,018 4,427,746 4,485,538  posits outside 2 Prefecture 424,877 455,239 465,348  Aichi 415,358 444,069 446,952  able certificates 497,500 483,445 460,400 | FY 3/18 FY 3/19 FY 3/20 FY 3/21  rporate deposits 897,550 940,577 957,260 1,140,057  JPY liquid 607,132 637,719 652,847 812,544  JPY time 284,375 296,595 296,535 321,973  Foreign currency 6,043 6,261 7,877 5,539  lividual deposits 3,647,772 3,741,707 3,821,661 4,086,211  JPY liquid 1,900,053 2,000,289 2,122,226 2,424,830  JPY time 1,728,979 1,720,154 1,680,890 1,643,569  Foreign currency 18,739 21,263 18,544 17,811  blic funds posits 145,611 165,245 129,009 117,530  JPY liquid 110,241 126,707 104,235 85,817  JPY time 35,370 38,537 24,774 31,713  Foreign currency 0 0 0 0 0  ner 31,961 35,456 42,955 44,176  leposits 4,722,896 4,882,986 4,950,887 5,387,976  posits in Mie efecture (*) 4,298,018 4,427,746 4,485,538 4,875,772  posits outside 2 424,877 455,239 465,348 512,203  Tokyo and Osaka 9,518 11,169 18,396 12,881  Aichi 415,358 444,069 446,952 499,321  able certificates 127,500 182,445 160,400 456,505 |  |  |