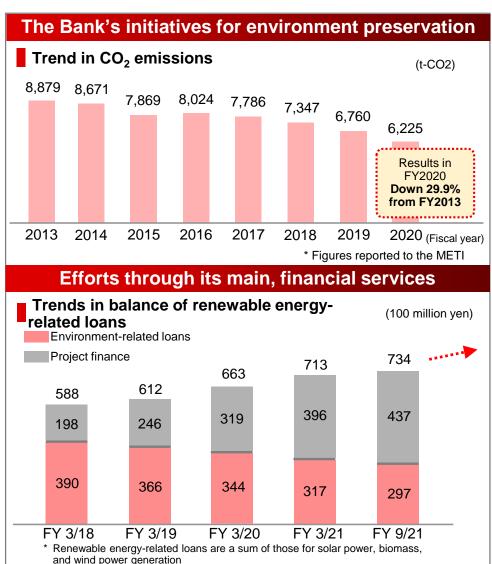

#### Initiatives for ESG/SDGs

• The Bank expressed its support for the TCFD recommendations in June 2021. It now contributes to resolving climate change issues.

# **Expresses its support for TCFD** recommendations in June 2021

- To scenario analysis on risks and opportunities of climate change
- Consider setting indicators and targets in both risks and opportunities of climate change