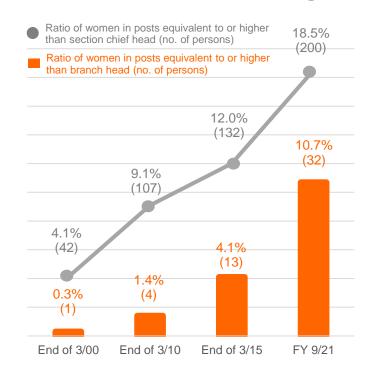

#### Trend in the ratio of female managers

The Hyakugo Bank is the FIRST among financial institutions in the three Tokai prefectures to be awarded both the "3-star Eruboshi" and "Platinum Kurumin" certifications by the Ministry of Health, Labour and Welfare.

## The Bank is awarded highest 3-star "Eruboshi" certification

— The Bank provides active career support for women

- Appoints women as branch managers at a pace faster than the average for regional banks.
   (Ratio of women in posts equivalent to or higher than branch head as of the end of March 2021: average for 62 regional banks: 7.5%, the Bank: 10.0%)
- Expands the range of positions available to female employees and effectively utilizes its human resources.
- Has established a Diversity Promotion Department to provide proactive career support to female employees.