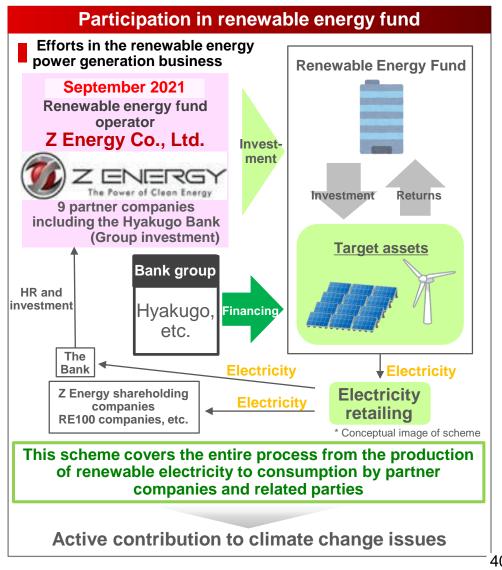

#### Initiatives for ESG/SDGs

• The Bank expressed its support for the TCFD recommendations in June 2021. It now contributes to resolving climate change issues.

# **Expresses its support for TCFD** recommendations in June 2021

- To scenario analysis on risks and opportunities of climate change
- Consider setting indicators and targets in both risks and opportunities of climate change