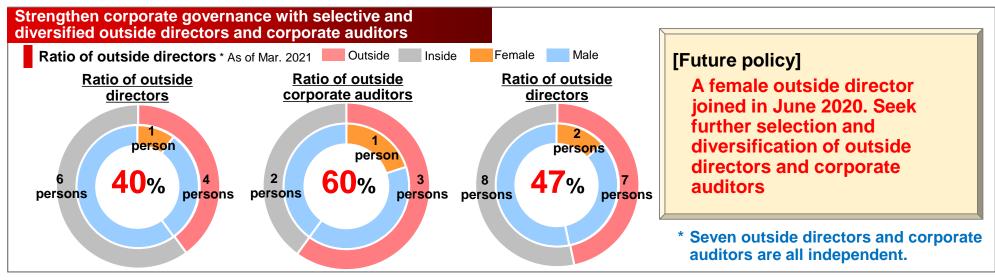

|



 The Bank's SDGs Promotion Committee examines and discusses issues that need to be addressed, encouraging coordinated efforts among departments.

#### Sustainable Management System







Environment: Initiatives with higher environmental awareness





## Trends in balance of renewable energy-related loans **Heightened awareness of environment** consideration among companies











#### Governance: Strengthening corporate governance