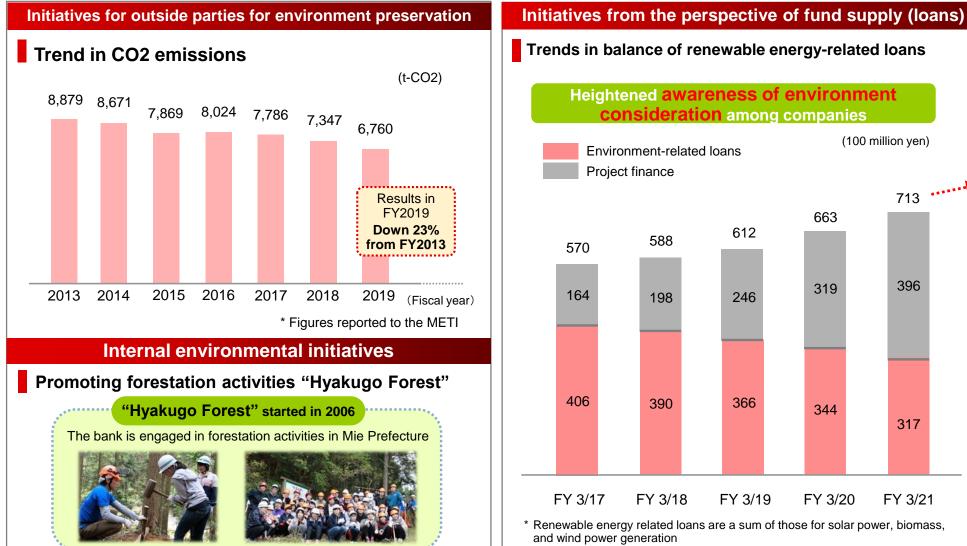

## Trends in balance of renewable energy-related loans **Heightened awareness of environment** consideration among companies