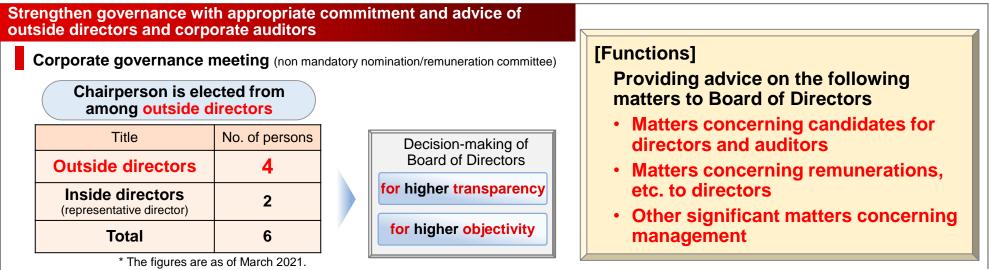

|



 The Bank's SDGs Promotion Committee examines and discusses issues that need to be addressed, encouraging coordinated efforts among departments.

#### Sustainable Management System







Environment: Initiatives with higher environmental awareness





## Trends in balance of renewable energy-related loans **Heightened awareness of environment** consideration among companies











#### Governance: Strengthening corporate governance