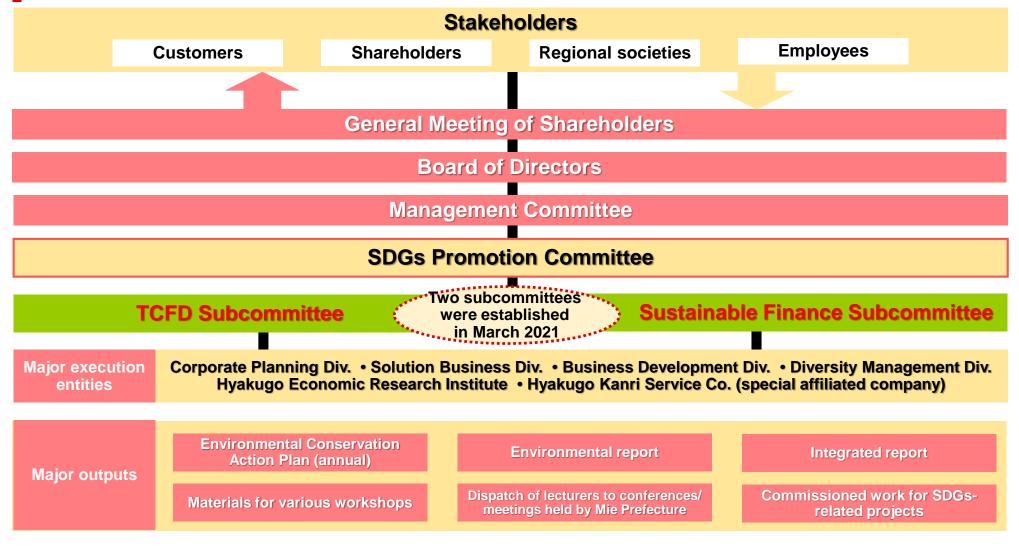

 The Bank's SDGs Promotion Committee examines and discusses issues that need to be addressed, encouraging coordinated efforts among departments.

#### Sustainable Management System

Environment: Initiatives with higher environmental awareness