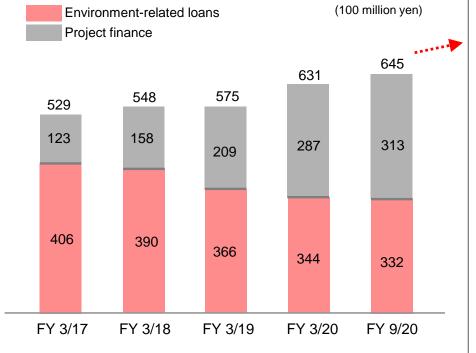

### **Initiatives from the perspective of fund supply (loans)**

Trends in balance of renewable energy-related loans

# Heightened awareness of environment consideration among companies

\* Renewable energy-related loans are a sum of those for solar power, biomass, and wind power generation