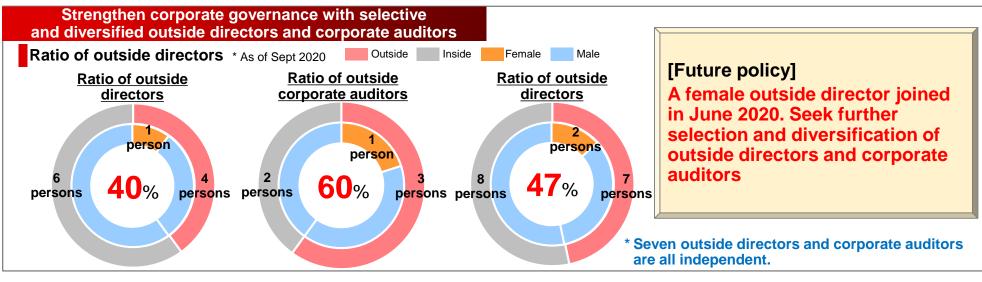

### **Governance: Strengthening corporate governance**

Decision-making of **Board of Directors** 

#### Strengthen governance with appropriate commitment and advice of outside directors and corporate auditors

Corporate governance meeting (non-mandatory nomination/remuneration committee)

#### Chairperson is elected from among outside directors

| Title                                         | No. of persons |  |
|-----------------------------------------------|----------------|--|
| Outside directors                             | 4              |  |
| Inside directors<br>(representative director) | 2              |  |
| Total                                         | 6              |  |

<sup>\*</sup> The figures are as of September 2020.