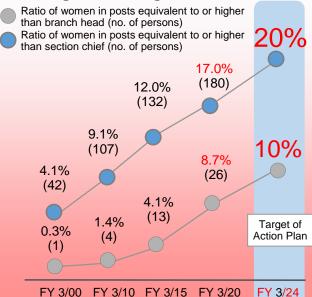

# Initiatives for women's empowerment

Trends in the number of female managers and targets

Website introducing the Bank's commitments