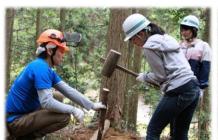

## Promoting forestation activities "Hyakugo Forest"

"Hyakugo Forest" started in 2006

The bank is engaged in forestation activities in five areas in Mie Prefecture