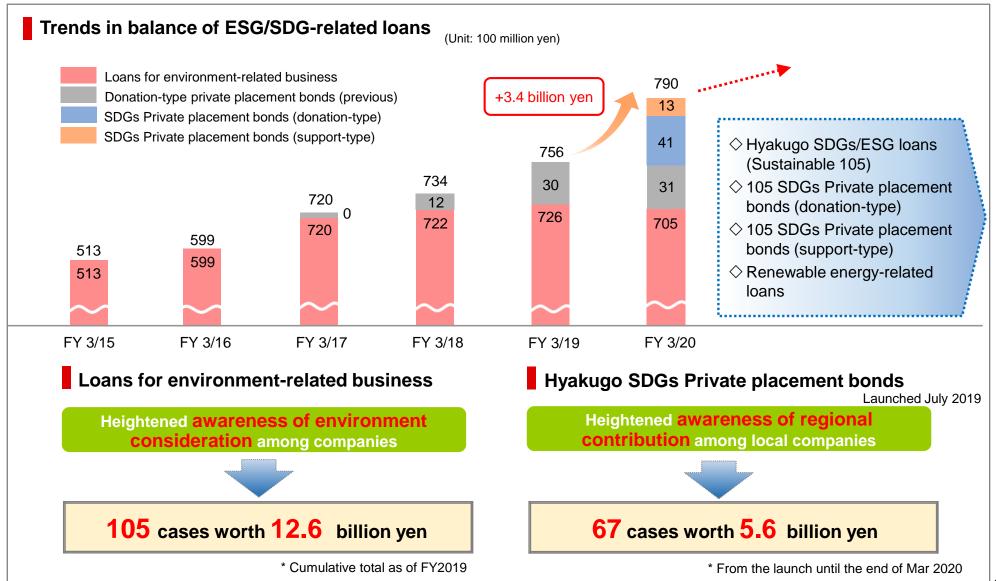

|



## Promote ESG/SDGs through fund supply (loans)









## **Governance: Strengthening corporate governance**



## Strengthen governance with appropriate commitment and advice of outside directors and corporate auditors

Decision-making of Board

of Directors

## Corporate governance meeting

(non-mandatory nomination/remuneration committee)

Chairperson is elected from among outside directors

| Title                                      | No. of persons |
|--------------------------------------------|----------------|
| Outside directors                          | 4              |
| Inside directors (representative director) | 2              |
| Total                                      | 6              |

for higher transparency for higher objectivity \* The figures are as of June 2020.

#### [Functions]

Providing advice on the fo