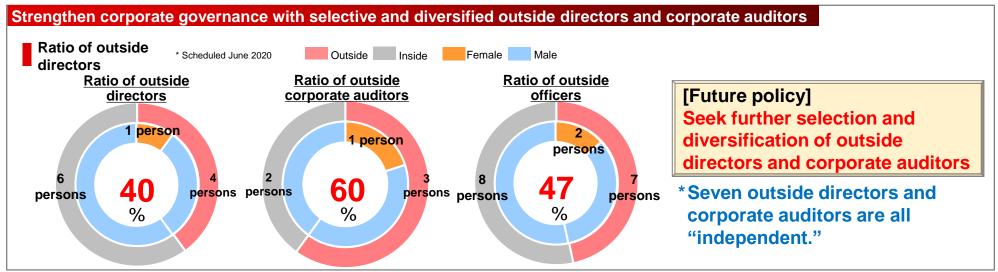

## **Governance: Strengthening corporate governance**

## Strengthen governance with appropriate commitment and advice of outside directors and corporate auditors

Decision-making of Board

of Directors

## Corporate governance meeting

(non-mandatory nomination/remuneration committee)

Chairperson is elected from among outside directors

| Title                                      | No. of persons |
|--------------------------------------------|----------------|
| Outside directors                          | 4              |
| Inside directors (representative director) | 2              |
| Total                                      | 6              |

for higher transparency for higher objectivity \* The figures are as of June 2020.