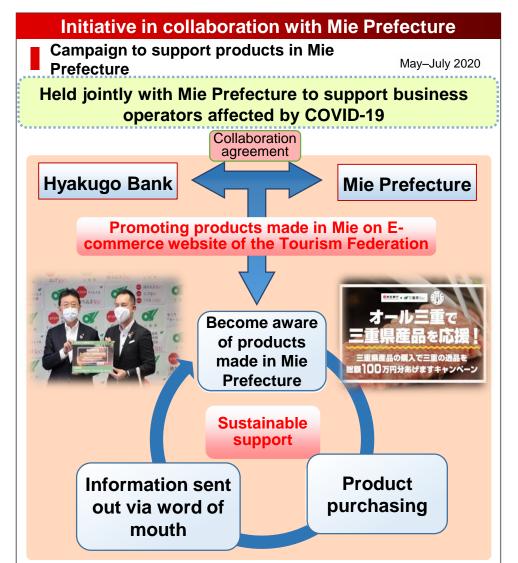

## Help producers to expand their sales channels

Matching exhibition and exchange for "foods in Mie"

Held Jan 2020

Attended by 58 exhibitors

Number of business negotiations: 110

> Attended by 200 buyers

JA Mie Shinren and Mie Prefecture and Hyakugo Bank