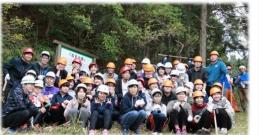

## Promoting forestation activities "Hyakugo Forest"

"Hyakugo Forest" started in 2006

The bank is engaged in forestation activities in five areas in Mie Prefecture